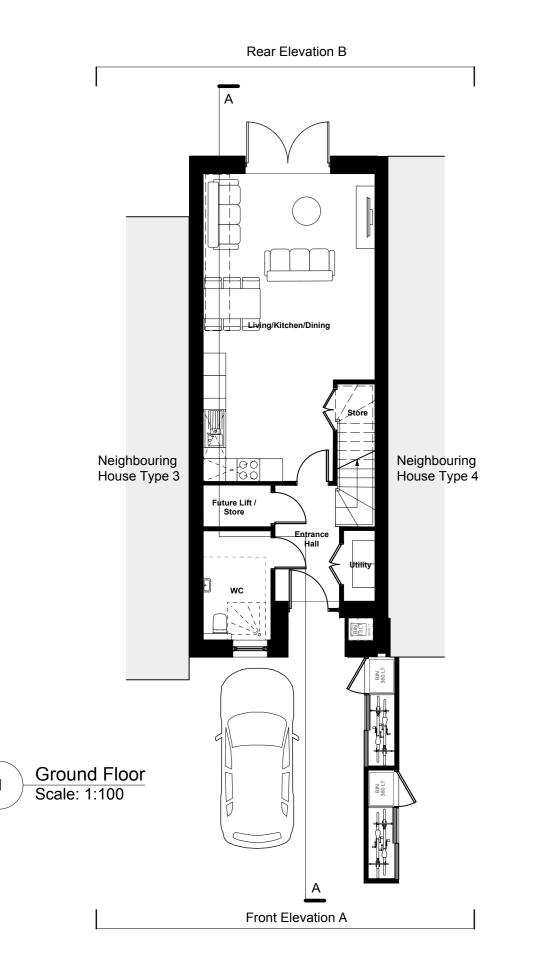

**London Square** 

Project title

Drawing title

**Greggs Bakery** Twickenham

**Proposed House Type 4** 3B5P M4(3) House (Building C)

Scale @ A1 size

08/04/22 1:100

Drawing N°

GBT-ASA-BC-ZZ-DR-A-0505

Status & Revision

**R52** 

Assael

Assael Architecture Limited 123 Upper Richmond Road London SW15 2TL

**)** +44 (0)20 7736 7744 

www.assael.co.uk

Front Elevation A Scale: 1:100