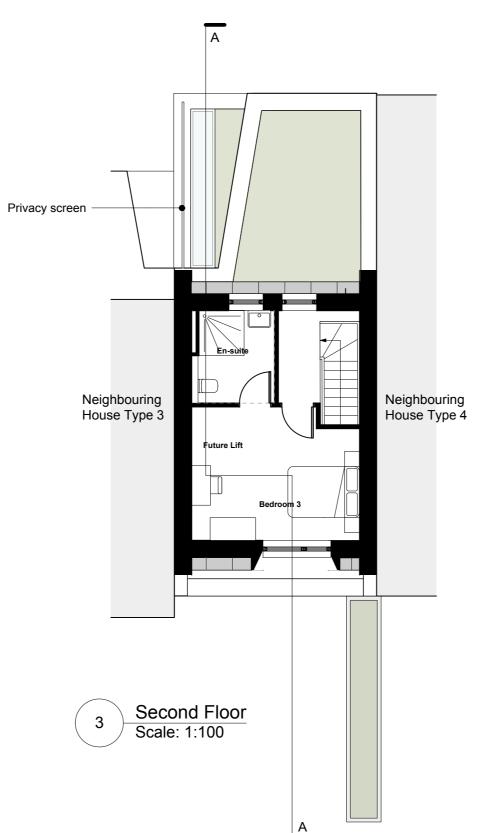

**London Square** 

Project title

Drawing title

**Greggs Bakery** Twickenham

**Proposed House Type 4** 3B5P M4(3) House (Building C)

Scale @ A1 size

08/04/22 1:100

Drawing N°

GBT-ASA-BC-ZZ-DR-A-0505

Status & Revision

**R52** 

Assael

Assael Architecture Limited 123 Upper Richmond Road London SW15 2TL

**)** +44 (0)20 7736 7744 

www.assael.co.uk

Front Elevation A Scale: 1:100