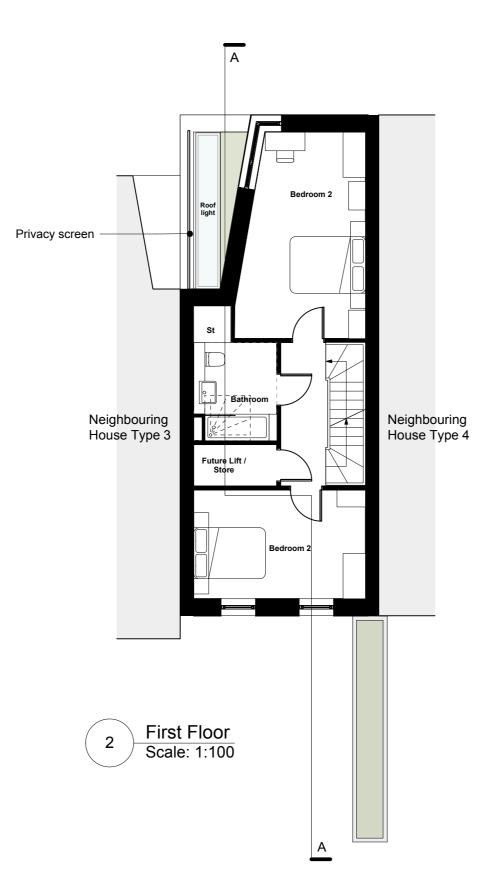

**London Square** 

Project title

Drawing title

**Greggs Bakery** Twickenham

**Proposed House Type 4** 3B5P M4(3) House (Building C)

Scale @ A1 size

08/04/22 1:100

Drawing N°

GBT-ASA-BC-ZZ-DR-A-0505

Status & Revision

**R52** 

Assael

Assael Architecture Limited 123 Upper Richmond Road London SW15 2TL

**)** +44 (0)20 7736 7744 

www.assael.co.uk

Front Elevation A Scale: 1:100