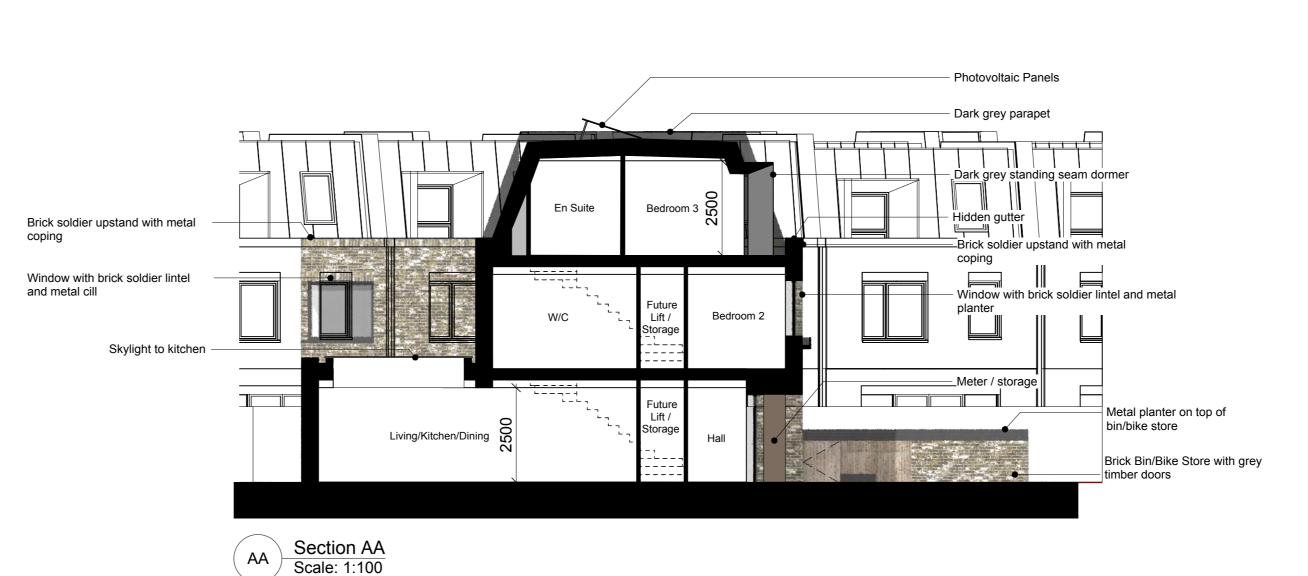

**London Square** 

Project title

Drawing title

**Greggs Bakery** Twickenham

**Proposed House Type 4** 3B5P M4(3) House (Building C)

Scale @ A1 size

08/04/22 1:100

Drawing N°