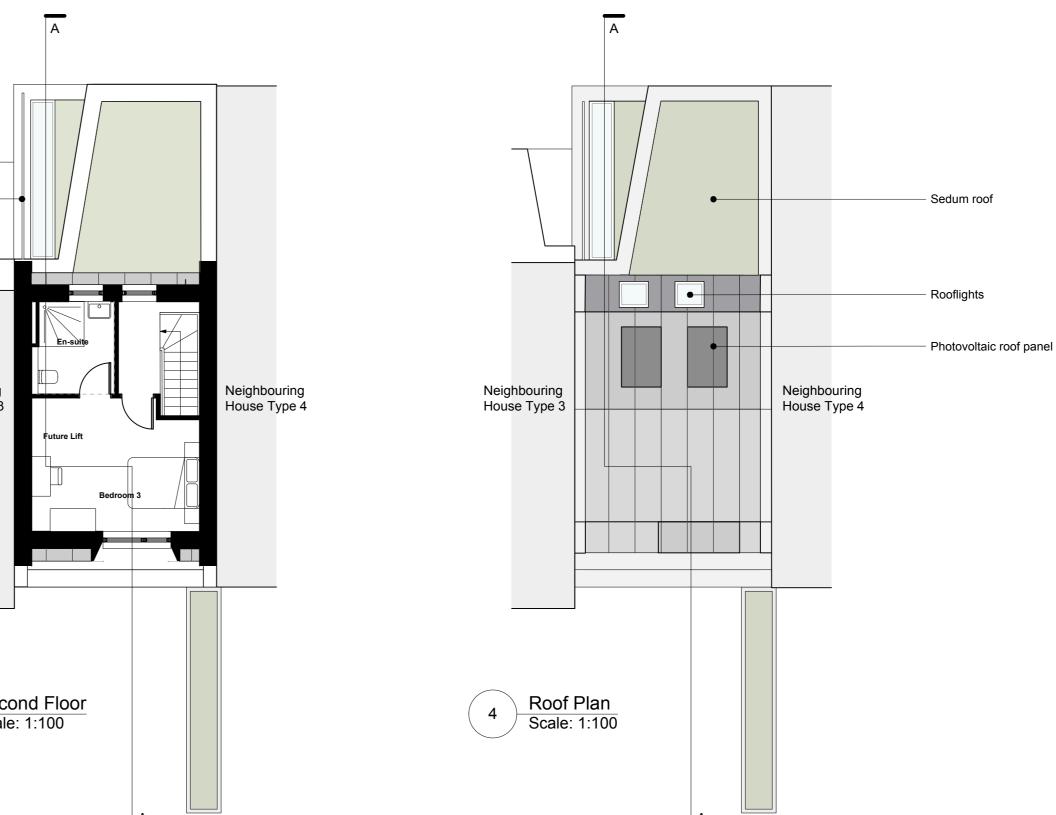

**London Square** 

Project title

Drawing title

**Greggs Bakery** Twickenham

**Proposed House Type 4** 3B5P M4(3) House (Building C)

Scale @ A1 size

08/04/22 1:100

Drawing N°

GBT-ASA-BC-ZZ-DR-A-0505

Status & Revision

**R52** 

Assael

Assael Architecture Limited 123 Upper Richmond Road London SW15 2TL

**)** +44 (0)20 7736 7744 

www.assael.co.uk

Front Elevation A Scale: 1:100