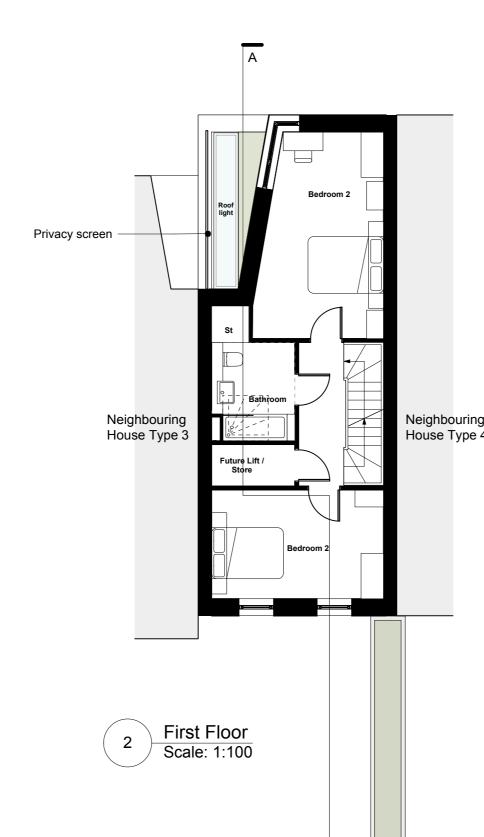

**London Square** 

Project title

Drawing title

**Greggs Bakery** Twickenham

**Proposed House Type 4** 3B5P M4(3) House (Building C)

Scale @ A1 size

08/04/22 1:100

Drawing N°

GBT-ASA-BC-ZZ-DR-A-0505

Status & Revision

**R52** 

Assael

Assael Architecture Limited 123 Upper Richmond Road London SW15 2TL

**)** +44 (0)20 7736 7744 

www.assael.co.uk

Front Elevation A Scale: 1:100