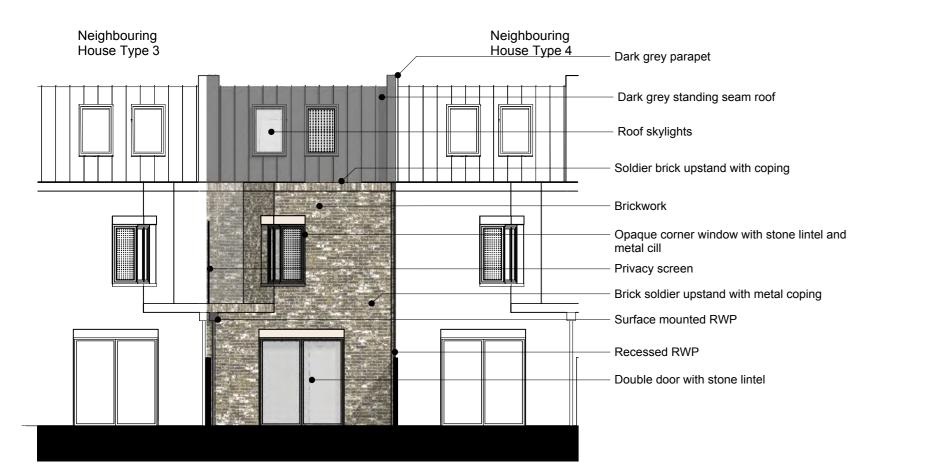

52 Updated Planning 21/04/23 CS ES

Material Key:

Brown Buff Brick

London Stock/ Multi Buff Brick

Pink Buff Brick

White Painted Brick

Dark Red Brick

Charred Timber Effect Cladding

Purpose of information The purpose of the information on this Planning drawing is for: Information

Comment All information on this drawing is not for construction unless it is marked for construction. Construction



**London Square** 

Project title

Drawing title

**Greggs Bakery** Twickenham

**Proposed House Type 4** 3B5P M4(3) House (Building C)

Scale @ A1 size

08/04/22 1:100

Drawing N°

GBT-ASA-BC-ZZ-DR-A-0505

Status & Revision

**R52** 

Assael

Assael Architecture Limited 123 Upper Richmond Road London SW15 2TL

**)** +44 (0)20 7736 7744 

www.assael.co.uk





Front Elevation A Scale: 1:100



Rear Elevation B B Rear Elevati Scale: 1:100