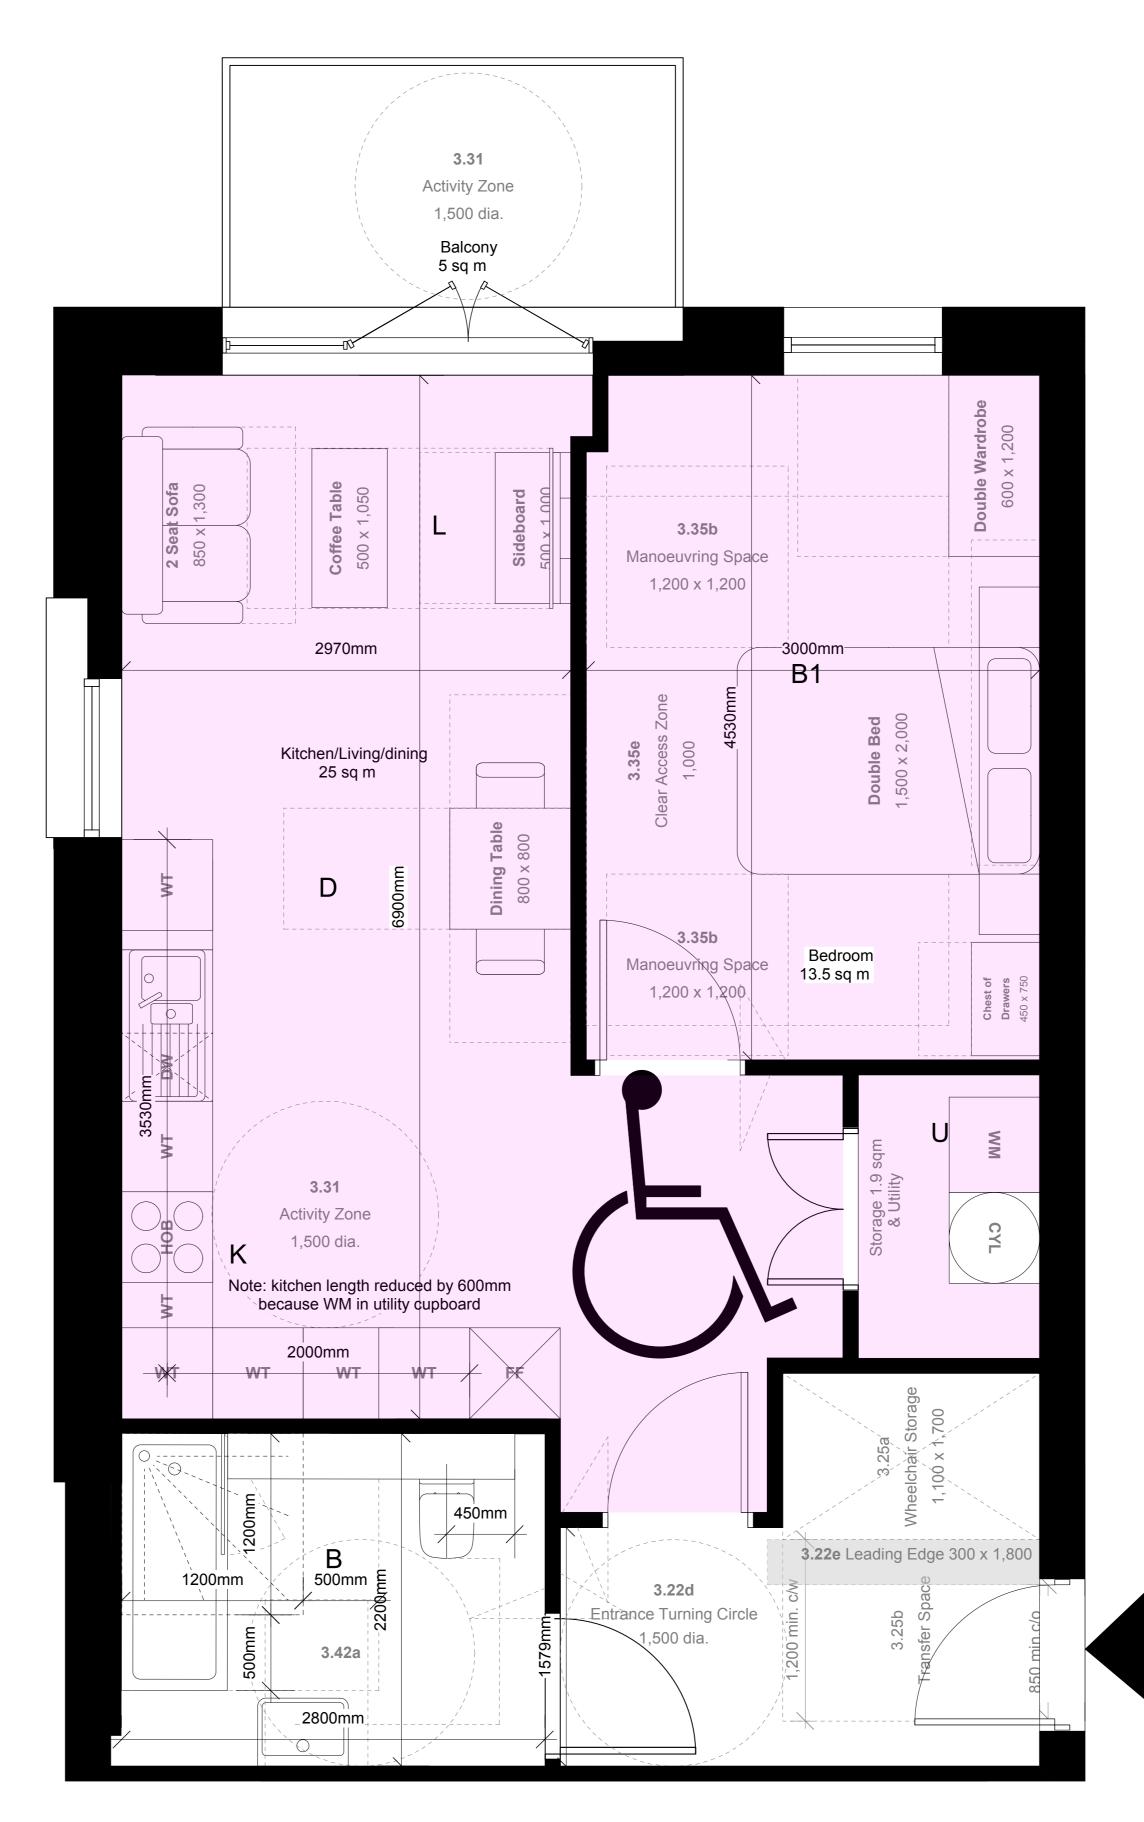

Typical M4(3) Accessible 1 Bed Apartment

Units: F-1-8, F-2-8, F-3-7 and F-4-1

Tenure: Affordable Rent

Total Area: 55 sqm / 592 sqft

0m

0.5m

1.5m

General notes