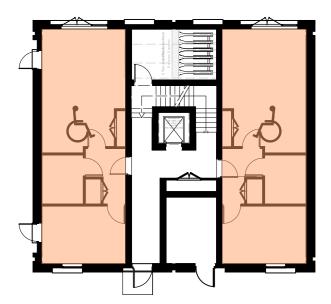

Typical M4(3) Accessible 1 Bed Apartment Units: E-0-1 and E-0-2 Tenure: Affordable Rent Total Area: 55 sqm / 592 sqft

Block E key Plan

General notes

This drawing must not be scaled or used for land transfer purposes. This drawing must be read in conjunction with all other relevant drawings. All measurements must be checked on site.