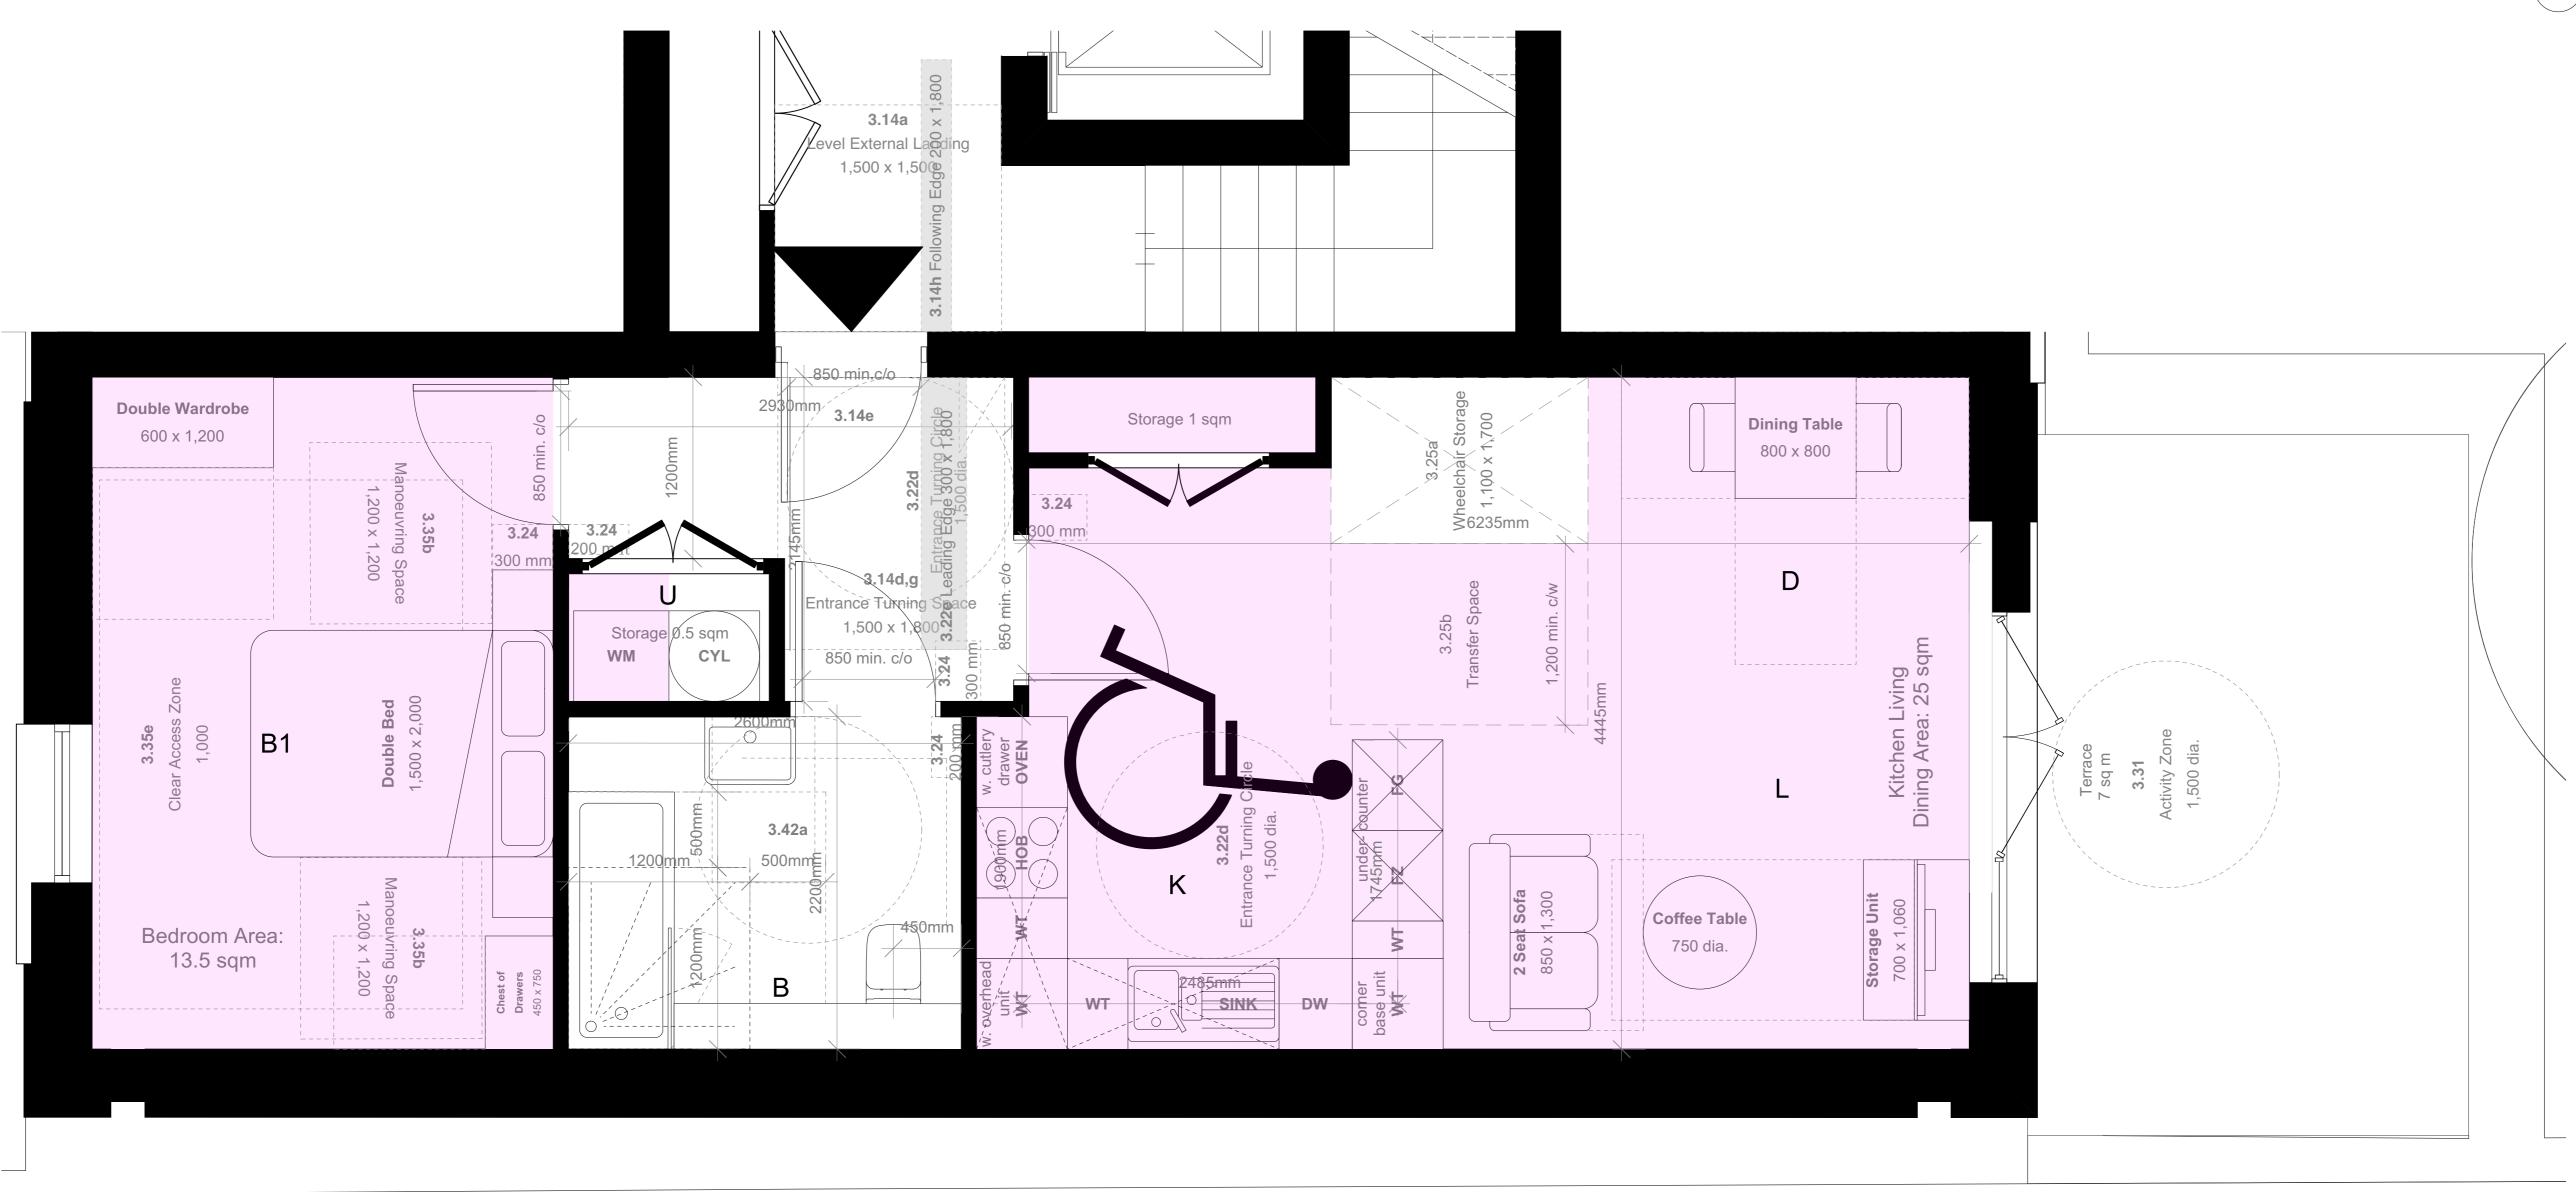

Typical M4(3) Accessible 1 Bed Apartment Units: E-0-1 and E-0-2 Tenure: Affordable Rent Total Area: 55 sqm / 592 sqft

Block E key Plan

General notes

This drawing must not be scaled or used for land transfer purposes. This drawing must be read in conjunction with all other relevant drawings. All measurements must be checked on site.

> Areas are measured and calculated generally in accordance with RICS 'Property Measurement', 2nd Edition (January 2018). All areas have been calculated in metric units.

Construction tolerances, workmanship and design by others may affect the stated areas. Existing buildings and structures may present anomalies in relation to surveyed/drawn plans that may also affect the stated areas. All these factors should be considered before making any decisions on the basis of these predictions, whether as to project viability, pre-letting, lease agreements or otherwise, and should include due allowance for the increases and decreases inherent in the design and construction processes.