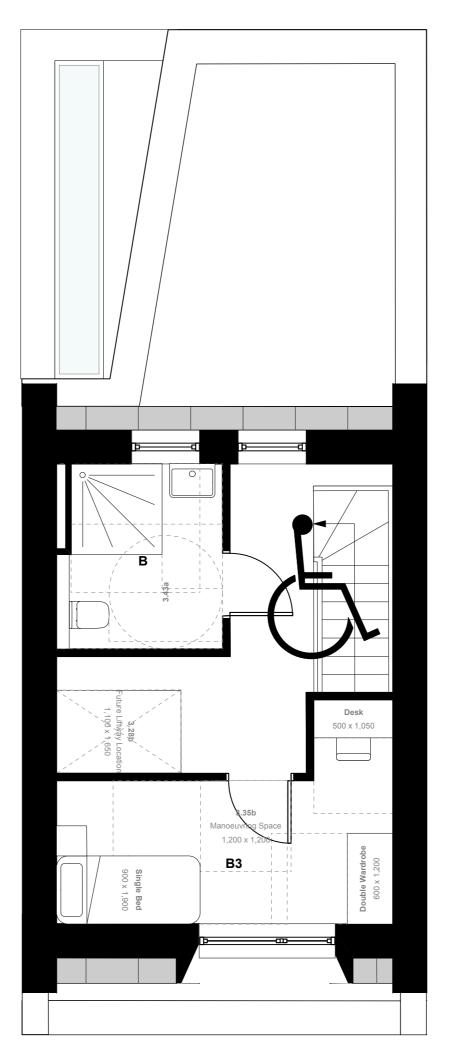

First Floor Plan

Ground Floor Plan

House Type 4 (Adaptable M4[3]) 3B6P Tenure: Private Total Area: 130 sqm / *1399 sqft* 

Second Floor Plan

Roof Plan

Alternative 2nd Floor layout 3B5P

General notes

This drawing must not be scaled or used for land transfer purposes. This drawing must be read in conjunction with all other relevant drawings. All measurements must be checked on site.

## Indicative M4(3) Adaptable 3 Bed House Layout

Scale @ A1 size

08/04/22

Date

Drawing N°

1:50

GBT-ASA-BF-ZZ-DR-A-0544

R53