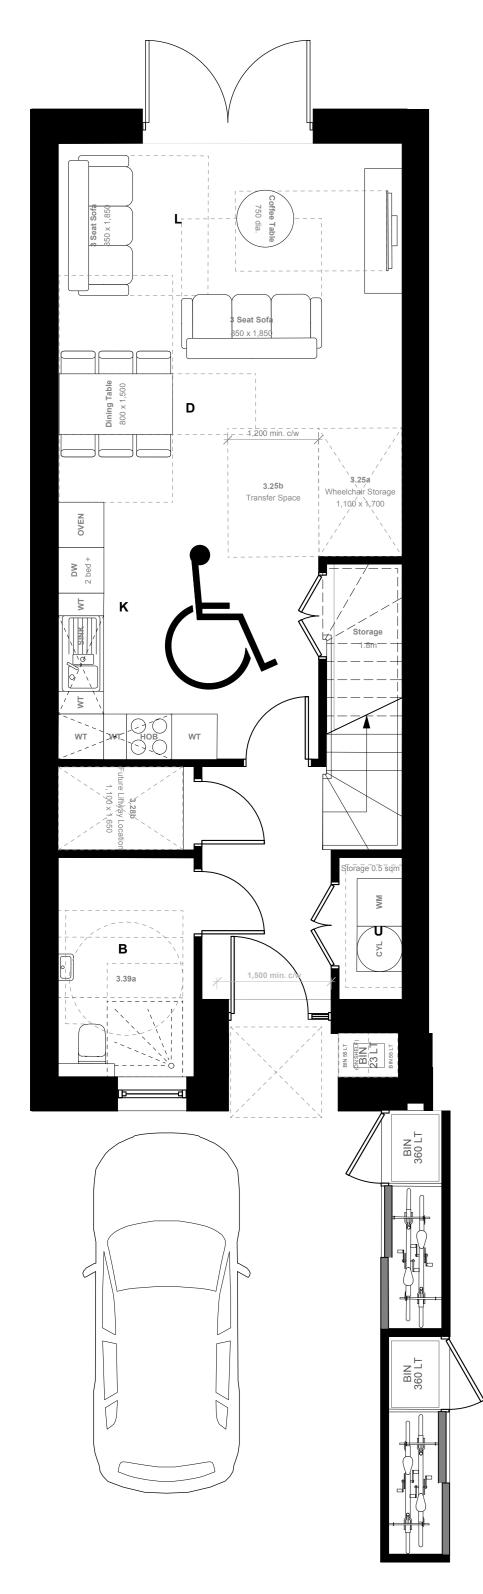

First Floor Plan

Ground Floor Plan

House Type 4 (Adaptable M4[3]) 3B6P Tenure: Private Total Area: 130 sqm / *1399 sqft* 

Second Floor Plan

Roof Plan

Alternative 2nd Floor layout 3B5P

General notes

This drawing must not be scaled or used for land transfer purposes. This drawing must be read in conjunction with all other relevant drawings. All measurements must be checked on site.

## Indicative M4(3) Adaptable 3 Bed House Layout

Scale @ A1 size

08/04/22

Date

Drawing N°

1:50

GBT-ASA-BF-ZZ-DR-A-0544

R53