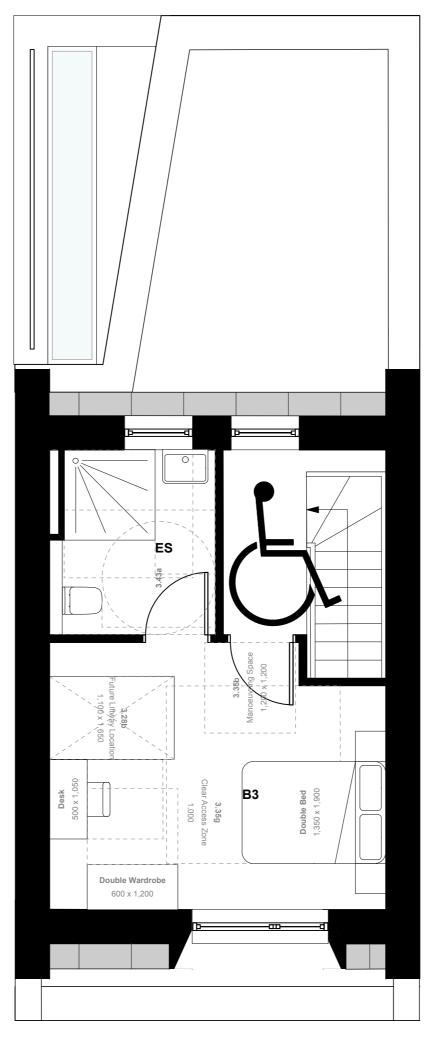

First Floor Plan

Ground Floor Plan

House Type 4 (Adaptable M4[3]) 3B6P Tenure: Private Total Area: 130 sqm / *1399 sqft* 

Second Floor Plan

Roof Plan

Alternative 2nd Floor layout 3B5P

General notes

This drawing must not be scaled or used for land transfer purposes. This drawing must be read in conjunction with all other relevant drawings. All measurements must be checked on site.

## Indicative M4(3) Adaptable 3 Bed House Layout

Scale @ A1 size

08/04/22

Date

Drawing N°

1:50

GBT-ASA-BF-ZZ-DR-A-0544

R53