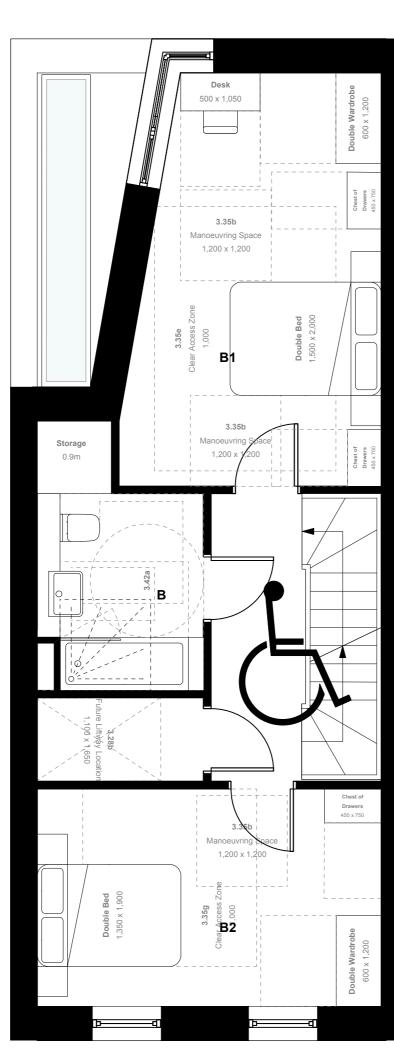

First Floor Plan

Ground Floor Plan

House Type 4 (Adaptable M4[3]) 3B6P Tenure: Private Total Area: 130 sqm / *1399 sqft* 

Second Floor Plan

Roof Plan

Alternative 2nd Floor layout 3B5P

General notes

This drawing must not be scaled or used for land transfer purposes. This drawing must be read in conjunction with all other relevant drawings. All measurements must be checked on site.

## Indicative M4(3) Adaptable 3 Bed House Layout

Scale @ A1 size

08/04/22

Date

Drawing N°

1:50

GBT-ASA-BF-ZZ-DR-A-0544

R53