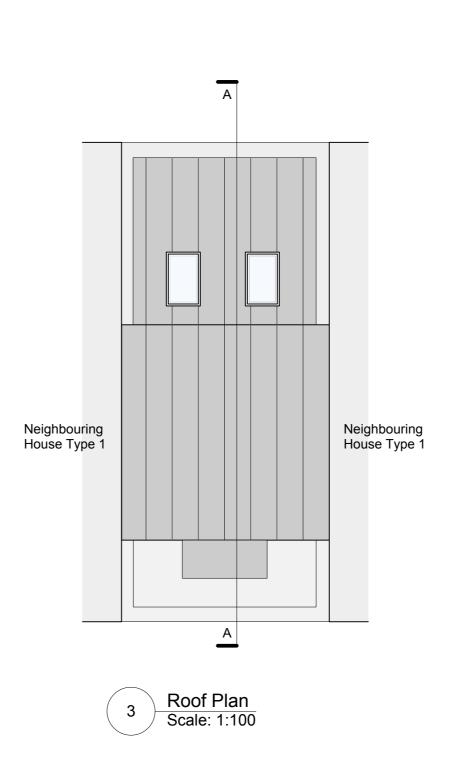

Recessed entrance door with sidelight

Dark grey dormer

Brickwork

Front Elevation A

Rear Elevation B

Scale: 1:100

Scale: 1:100

Section AA