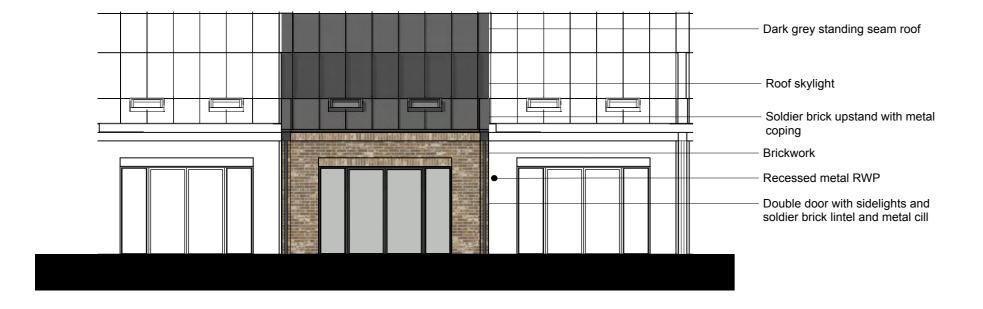

Recessed entrance door with sidelight

Dark grey dormer

Brickwork

Front Elevation A

Rear Elevation B

Scale: 1:100

Scale: 1:100

Section AA