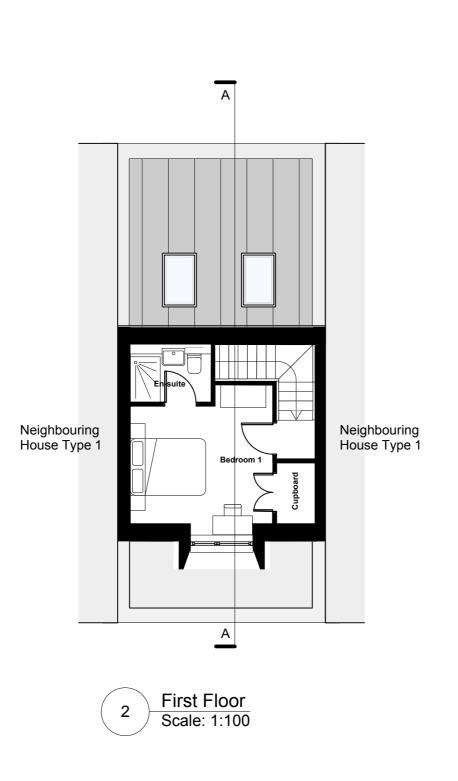

Recessed entrance door with sidelight

Dark grey dormer

Brickwork

Front Elevation A

Rear Elevation B

Scale: 1:100

Scale: 1:100

Section AA