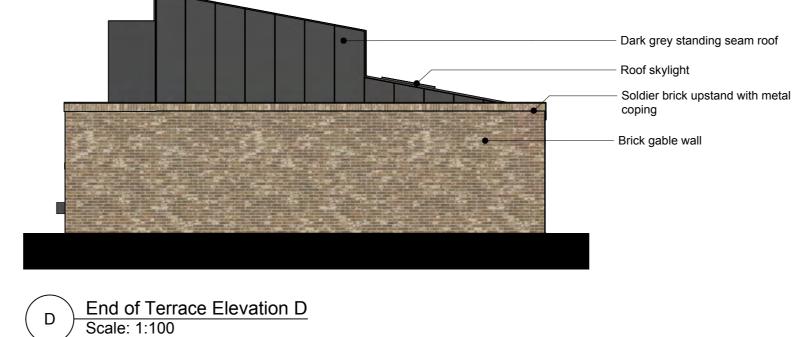

#### End of Terrace Elevation C Scale: 1:100

Dark grey standing seam roof

Window with juliette balcony

Recessed metal RWP

Soldier brick upstand with metal

Window with brick soldier lintel and metal planter