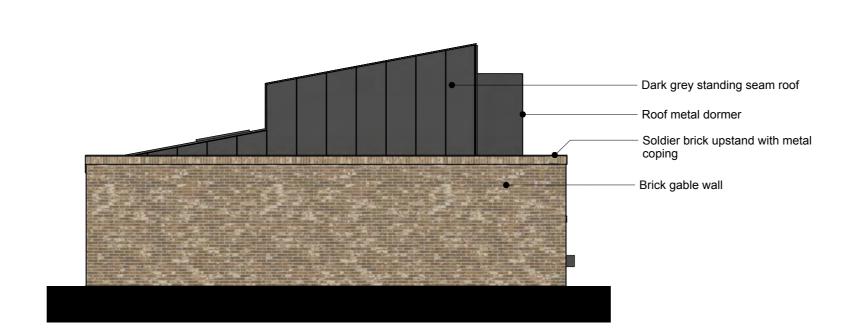

#### End of Terrace Elevation C Scale: 1:100

Dark grey standing seam roof

Window with juliette balcony

Recessed metal RWP

Soldier brick upstand with metal

Window with brick soldier lintel and metal planter

Recessed entrance door with sidelight

Dark grey dormer

Brickwork

Front Elevation A

Rear Elevation B

Scale: 1:100

Scale: 1:100

Section AA