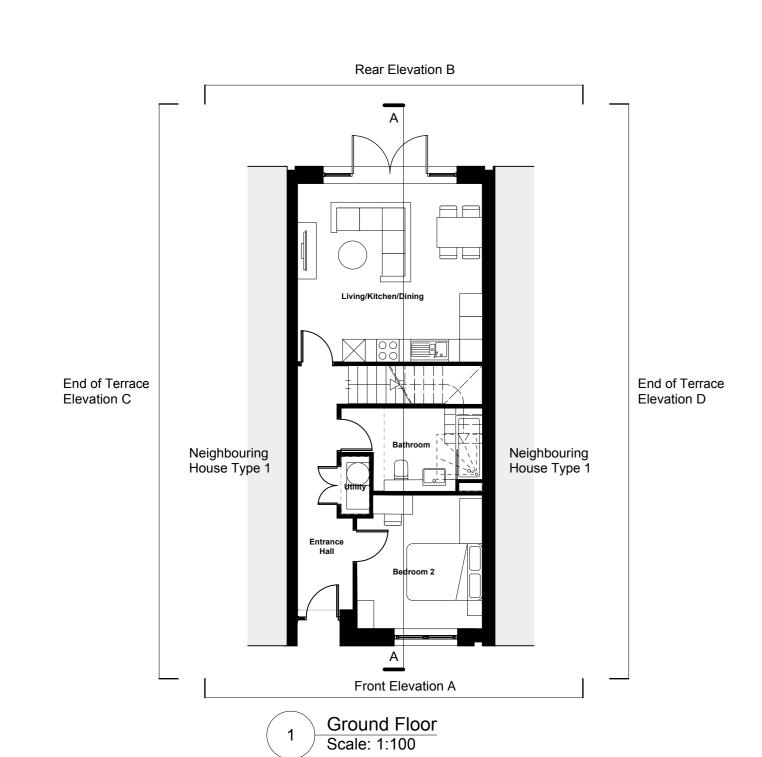

Recessed entrance door with sidelight

Dark grey dormer

Brickwork

Front Elevation A

Rear Elevation B

Scale: 1:100

Scale: 1:100

Section AA