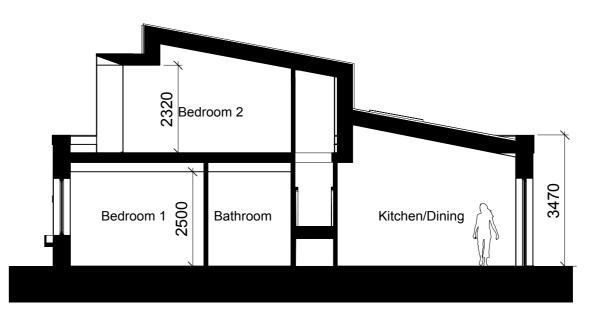

Recessed entrance door with sidelight

Dark grey dormer

Brickwork

Front Elevation A

Rear Elevation B

Scale: 1:100

Scale: 1:100

Section AA