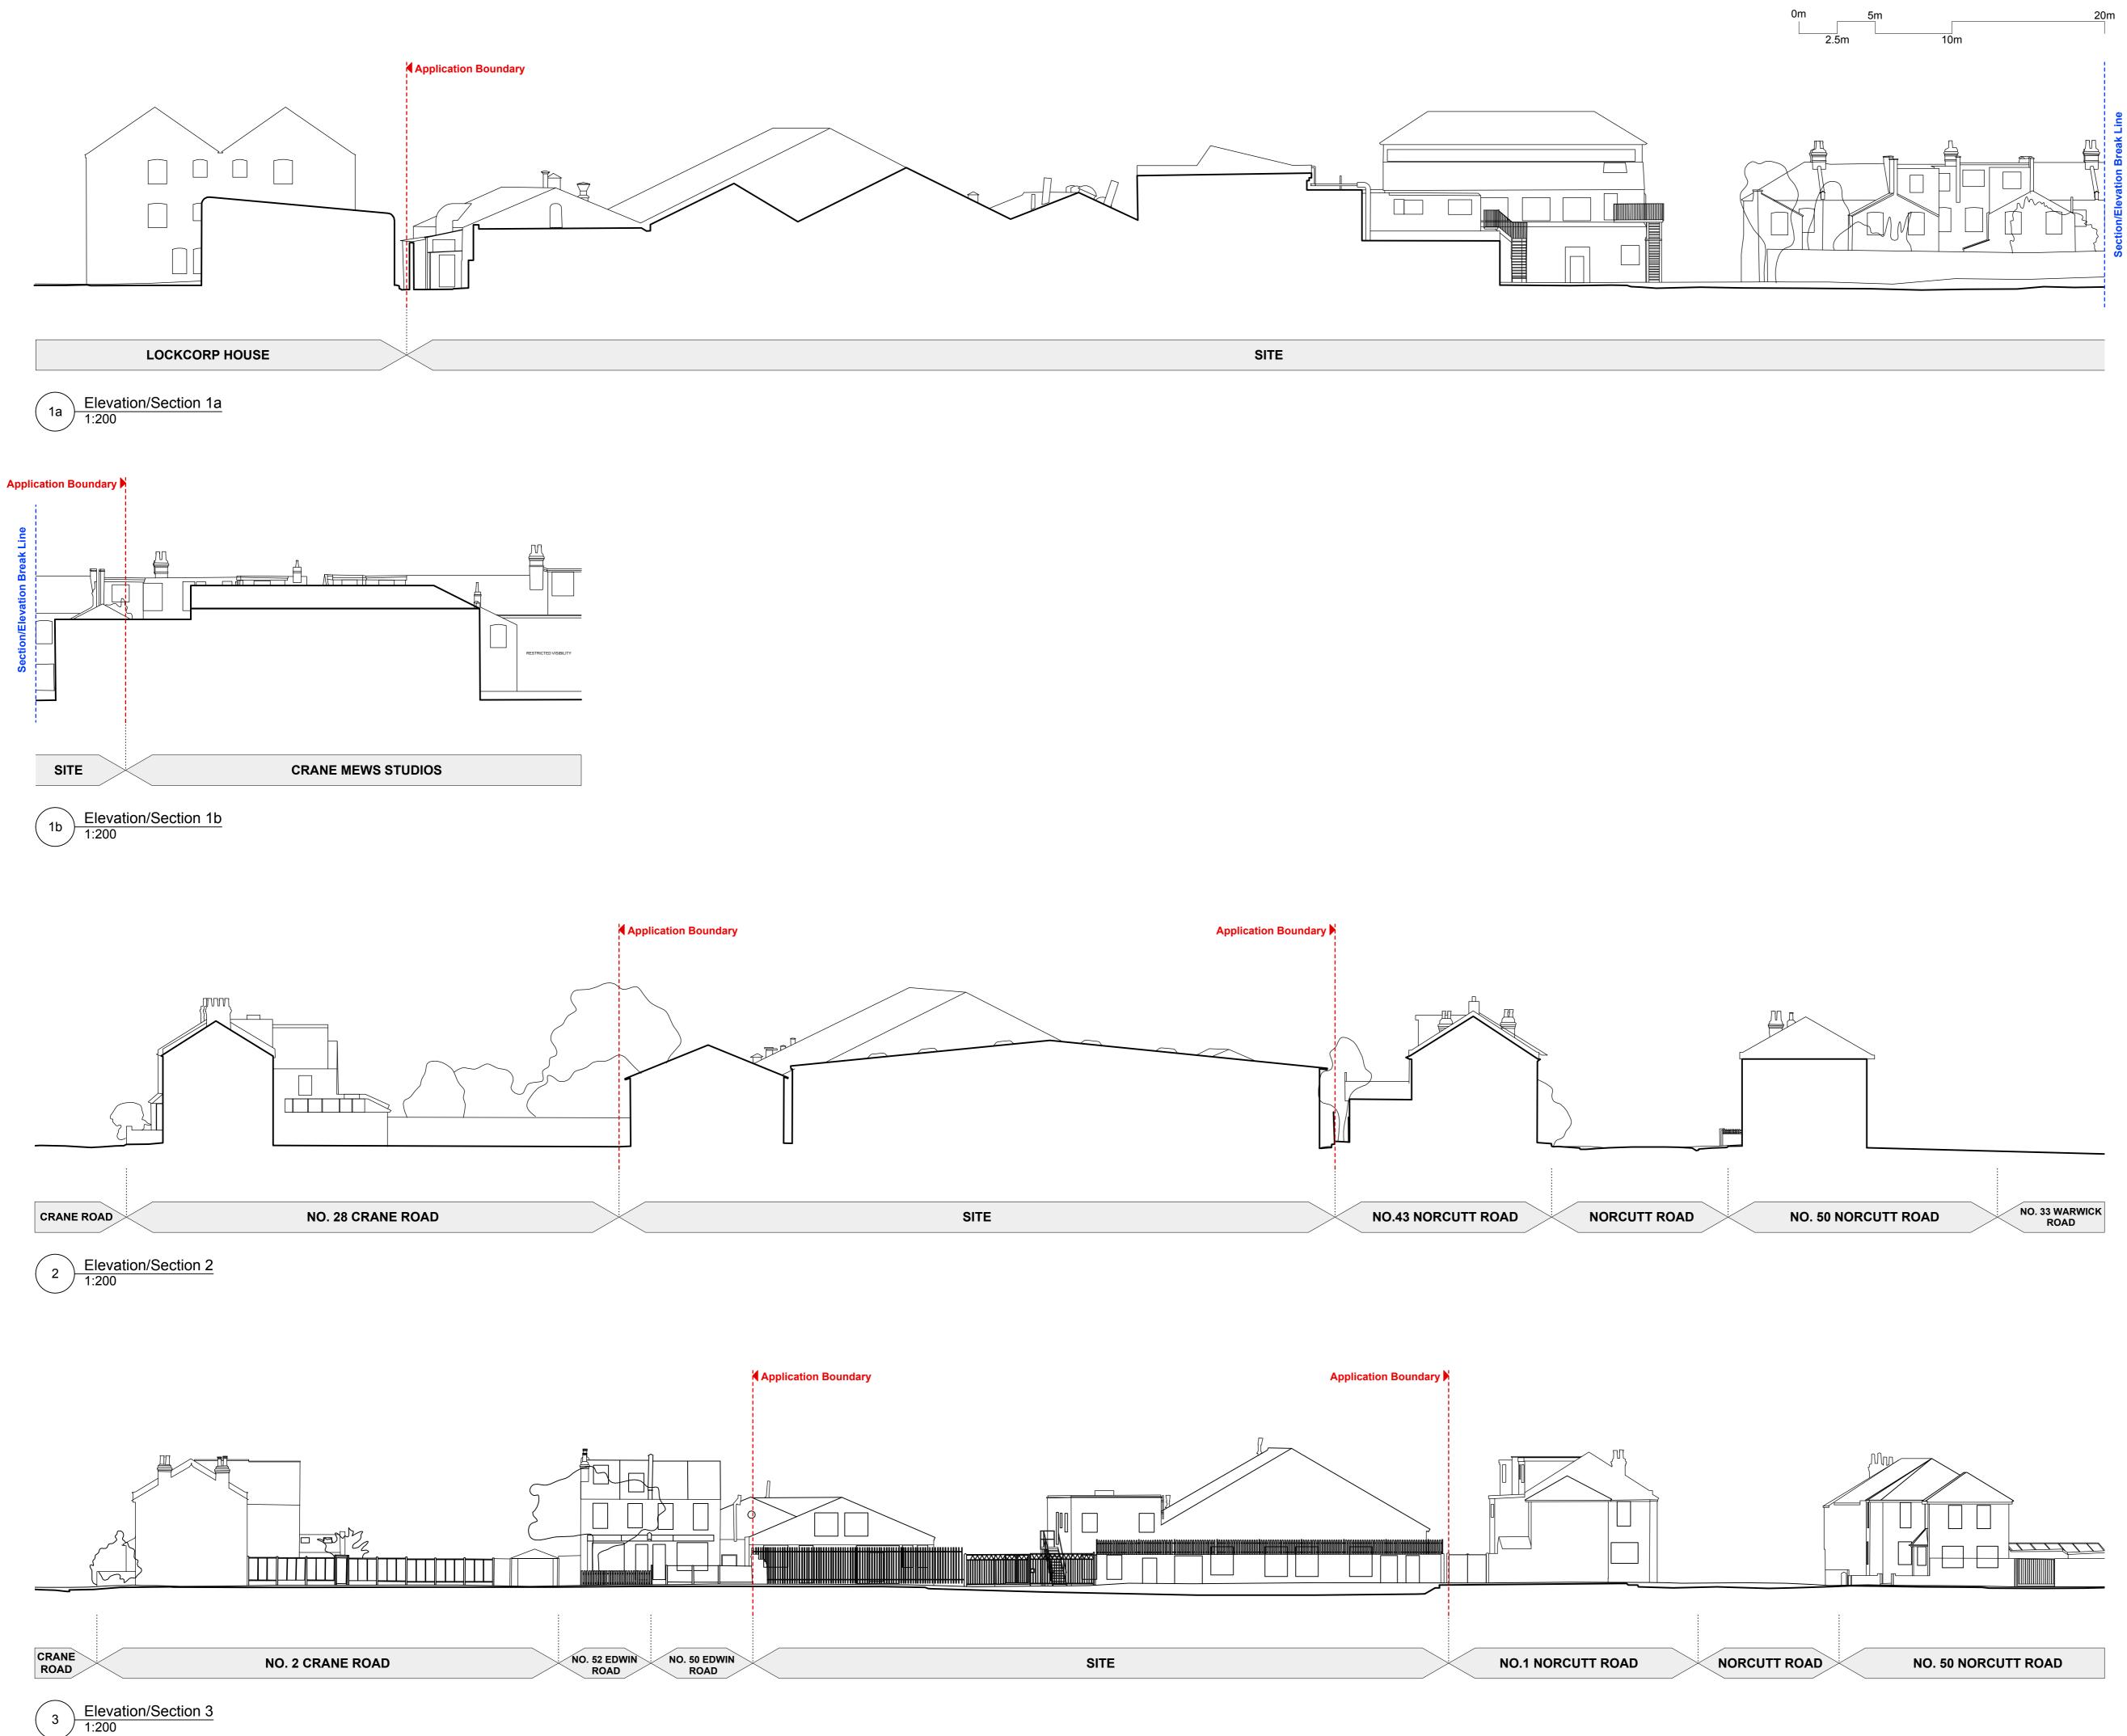

## **Existing Site Sections/Elevations** Site Wide Sheet 1/3

Date Scale @ A1 size

1:200 08/04/22

Drawing N°

Status & Revision

GBT-ASA-ZZ-ZZ-DR-A-0008

R51

Assael Architecture Limited 123 Upper Richmond Road London SW15 2TL