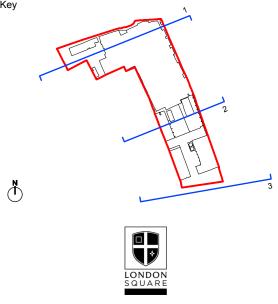

## **Existing Site Sections/Elevations** Site Wide Sheet 1/3

Date Scale @ A1 size

1:200 08/04/22

Drawing N°

Status & Revision

GBT-ASA-ZZ-ZZ-DR-A-0008

R51

Assael Architecture Limited 123 Upper Richmond Road London SW15 2TL