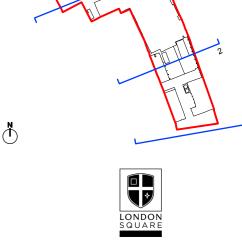

## **Existing Site Sections/Elevations** Site Wide Sheet 1/3

Date Scale @ A1 size

1:200 08/04/22

Drawing N°

Status & Revision

GBT-ASA-ZZ-ZZ-DR-A-0008

R51

Assael Architecture Limited 123 Upper Richmond Road London SW15 2TL