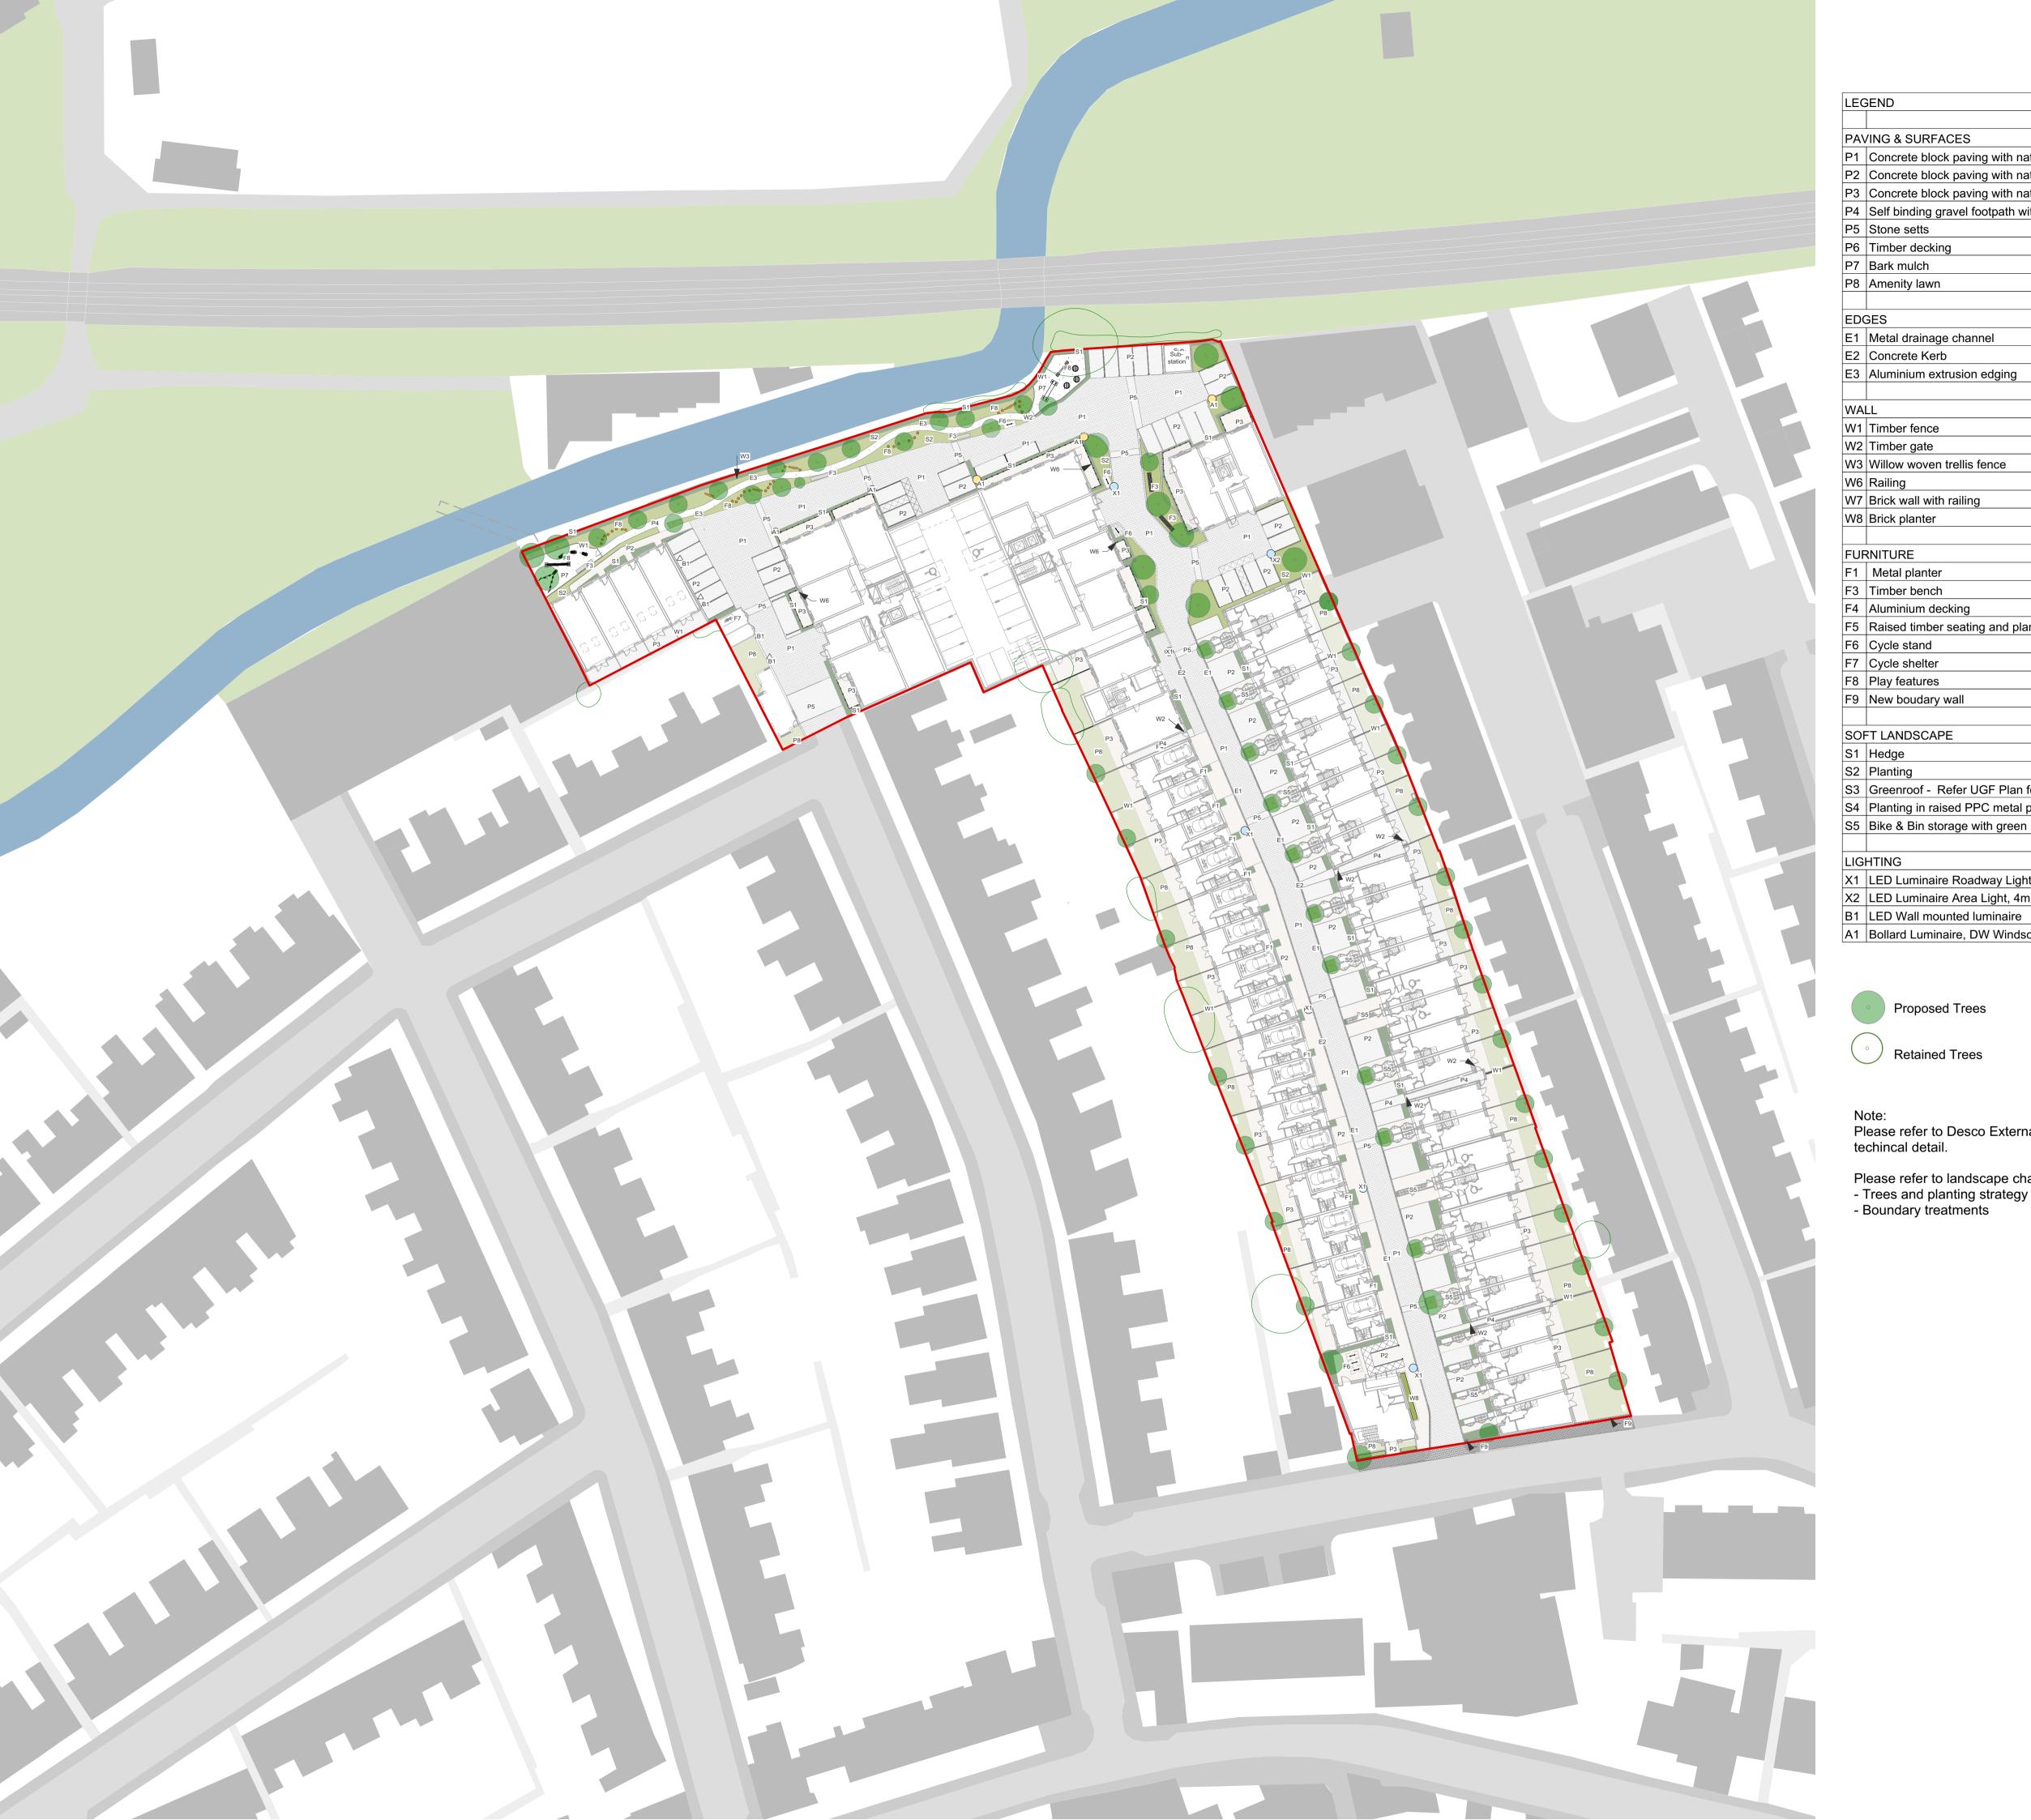

|                  | N        |
|------------------|----------|
| $\left( \right)$ | $\frown$ |
|                  | • )      |

| ACES                                             |
|--------------------------------------------------|
| k paving with natural granite aggregate - Type 1 |
| k paving with natural granite aggregate - Type 2 |
| k paving with natural granite aggregate - Type 3 |
| ravel footpath with edging                       |
|                                                  |
| lg                                               |
|                                                  |
|                                                  |
|                                                  |
|                                                  |
| e channel                                        |
| 0                                                |
| trusion edging                                   |
|                                                  |
|                                                  |
|                                                  |
|                                                  |
| trellis fence                                    |
|                                                  |
| n railing                                        |
|                                                  |
|                                                  |
|                                                  |
|                                                  |
|                                                  |
| cking                                            |
| seating and planter                              |
|                                                  |
|                                                  |
|                                                  |
| wall                                             |
|                                                  |
| PE                                               |
|                                                  |
|                                                  |
| Refer UGF Plan for all locations.                |
| sed PPC metal planter                            |
| rage with green roof                             |
|                                                  |
|                                                  |
| e Roadway Light, 4m column                       |
| e Area Light, 4m column                          |
|                                                  |

A1 Bollard Luminaire, DW Windsor Pharola, dark skiies 26w

Please refer to Desco External Lighting assessment report for

Please refer to landscape chapter of DAS for: - Trees and planting strategy - Boundary treatments