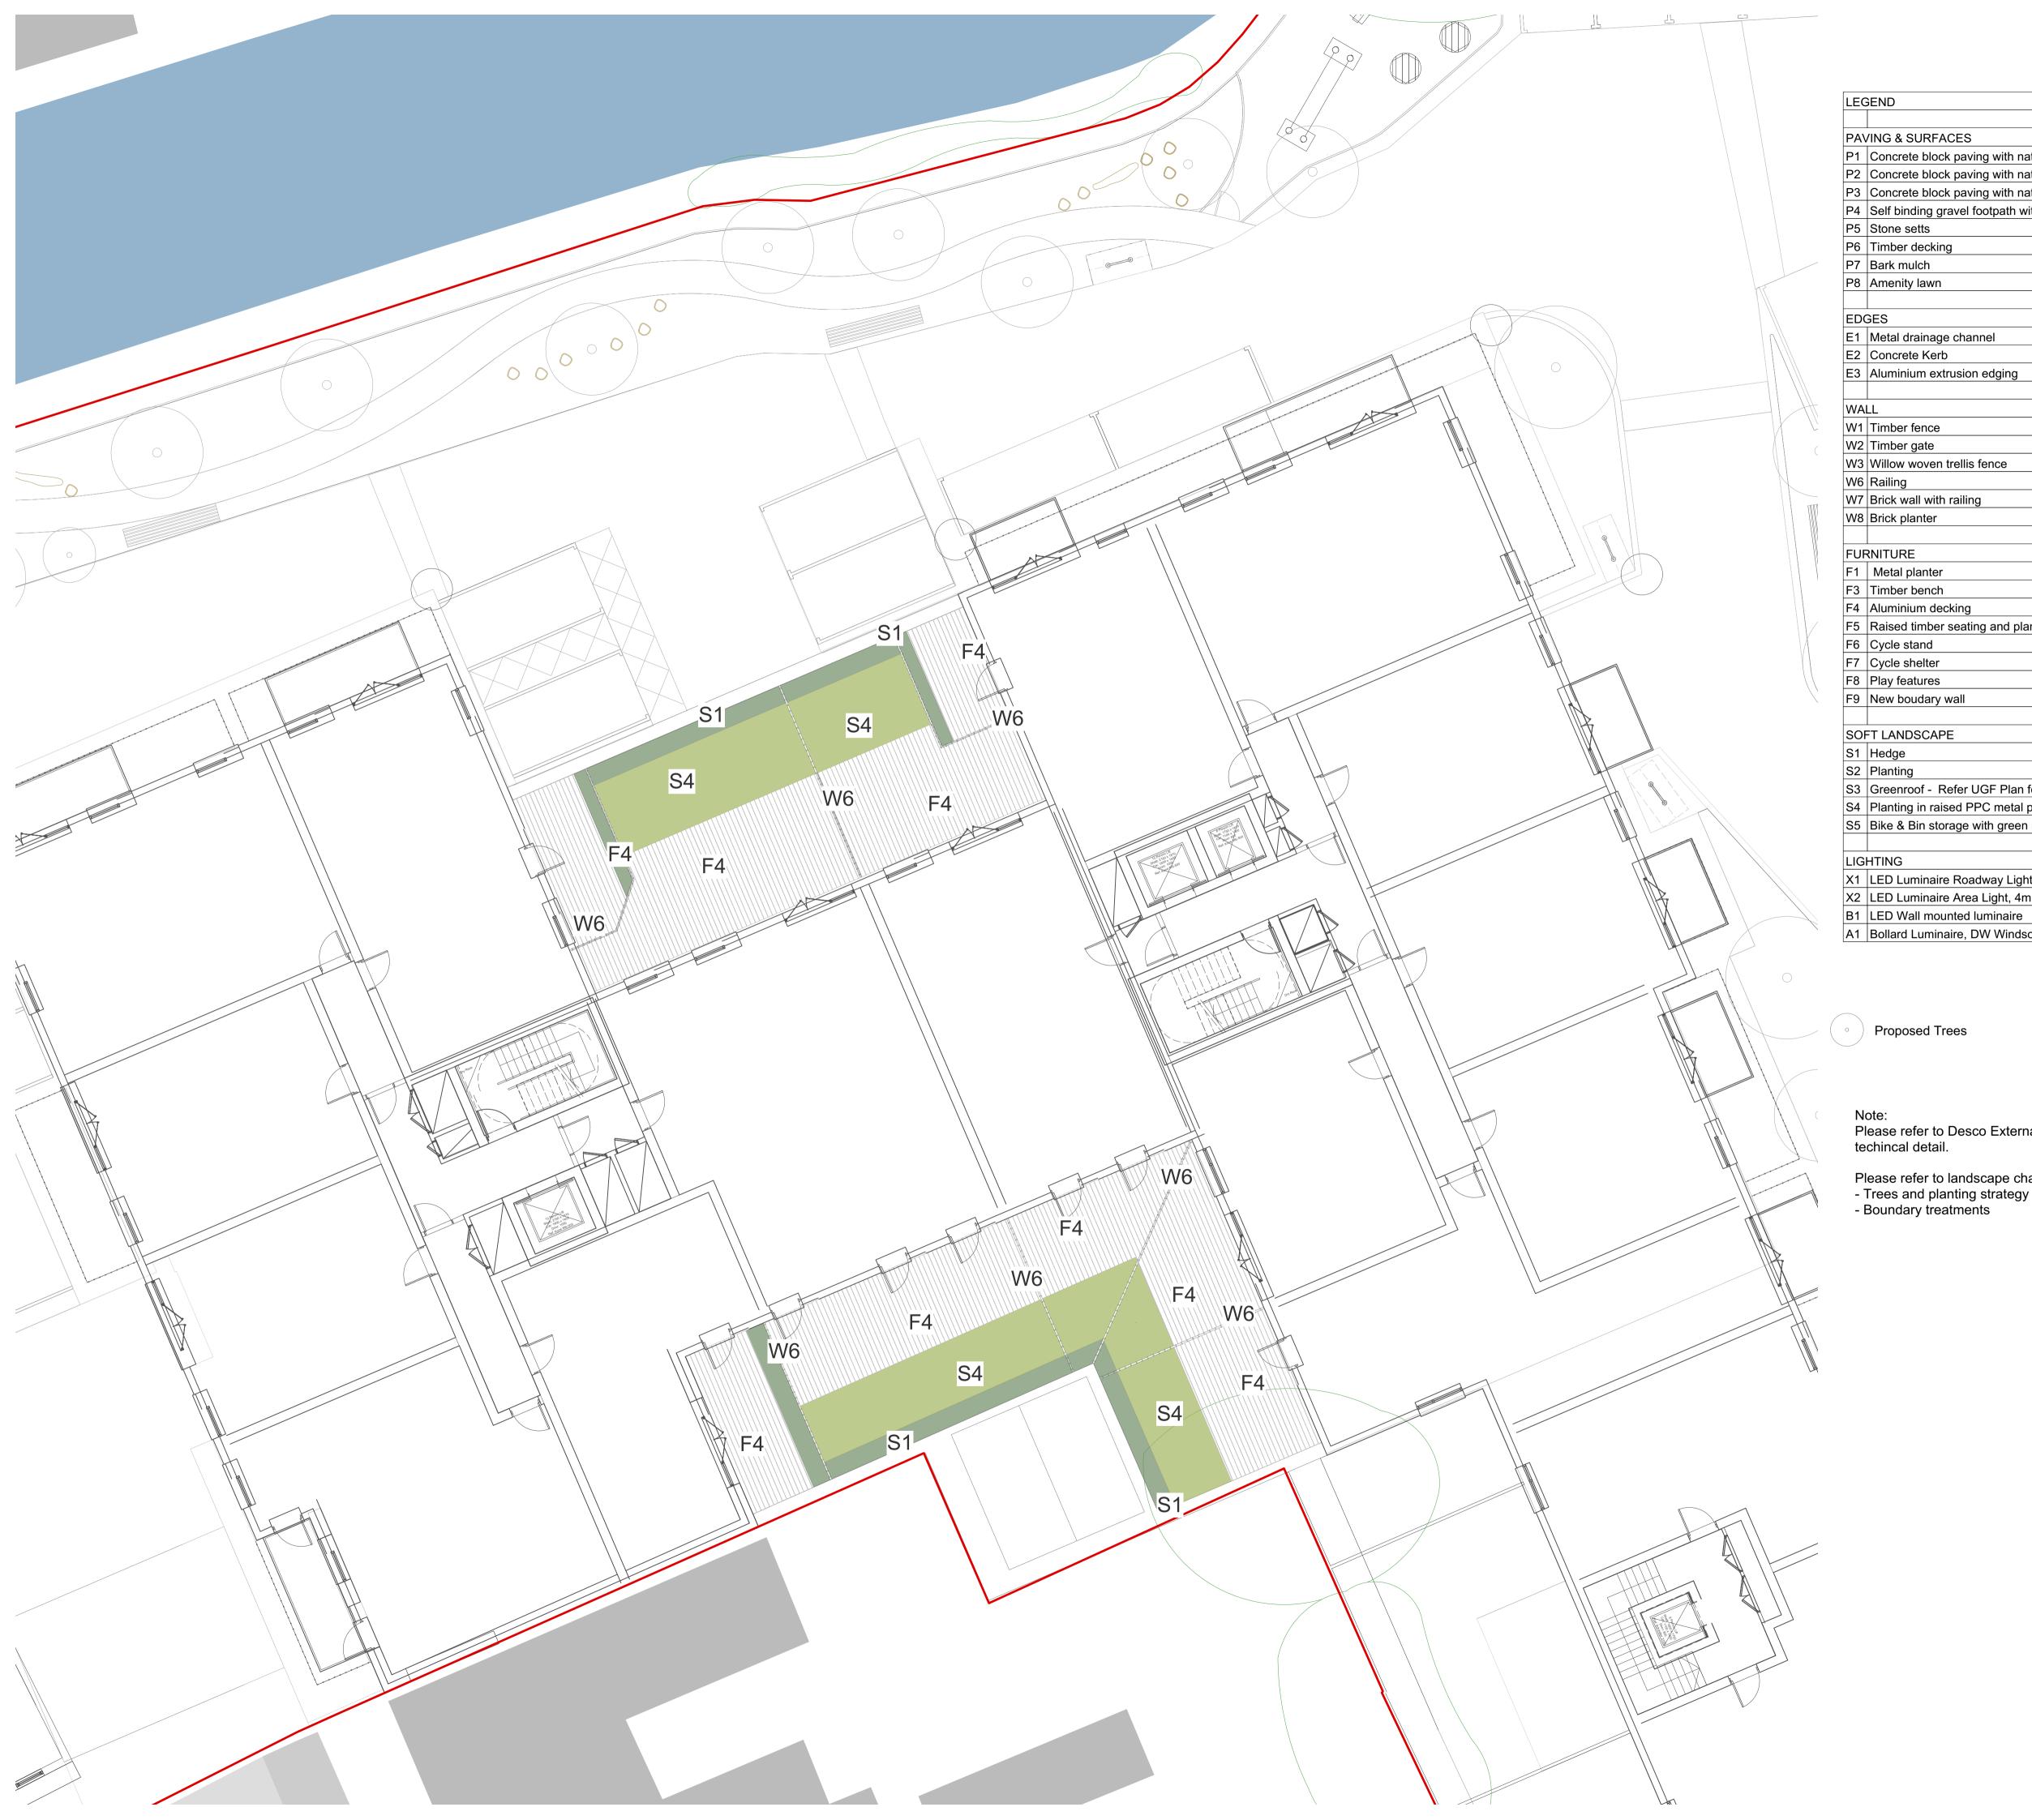

|                  | N        |
|------------------|----------|
| $\left( \right)$ | $\frown$ |
|                  | • )      |

| ACES                                             |
|--------------------------------------------------|
| k paving with natural granite aggregate - Type 1 |
| k paving with natural granite aggregate - Type 2 |
| k paving with natural granite aggregate - Type 3 |
| ravel footpath with edging                       |
|                                                  |
| Ig                                               |
|                                                  |
|                                                  |
|                                                  |
|                                                  |
| e channel                                        |
| )                                                |
| trusion edging                                   |
|                                                  |
|                                                  |
|                                                  |
|                                                  |
| trellis fence                                    |
|                                                  |
| ı railing                                        |
|                                                  |
|                                                  |
|                                                  |
|                                                  |
| aking                                            |
| cking<br>seating and planter                     |
|                                                  |
|                                                  |
|                                                  |
| wall                                             |
| wan                                              |
| PE                                               |
| _                                                |
|                                                  |
| Refer UGF Plan for all locations.                |
| sed PPC metal planter                            |
| rage with green roof                             |
| <u> </u>                                         |
|                                                  |
| e Roadway Light, 4m column                       |
| e Area Light, 4m column                          |
|                                                  |

A1 Bollard Luminaire, DW Windsor Pharola, dark skiies 26w

Please refer to Desco External Lighting assessment report for

Please refer to landscape chapter of DAS for: - Trees and planting strategy - Boundary treatments

# **Greggs Bakery Site** Twickenham

Drawing title

| Proposed First Floor          |
|-------------------------------|
| Landscape General Arrangement |

| Scale @ A1 | Issue date |
|------------|------------|