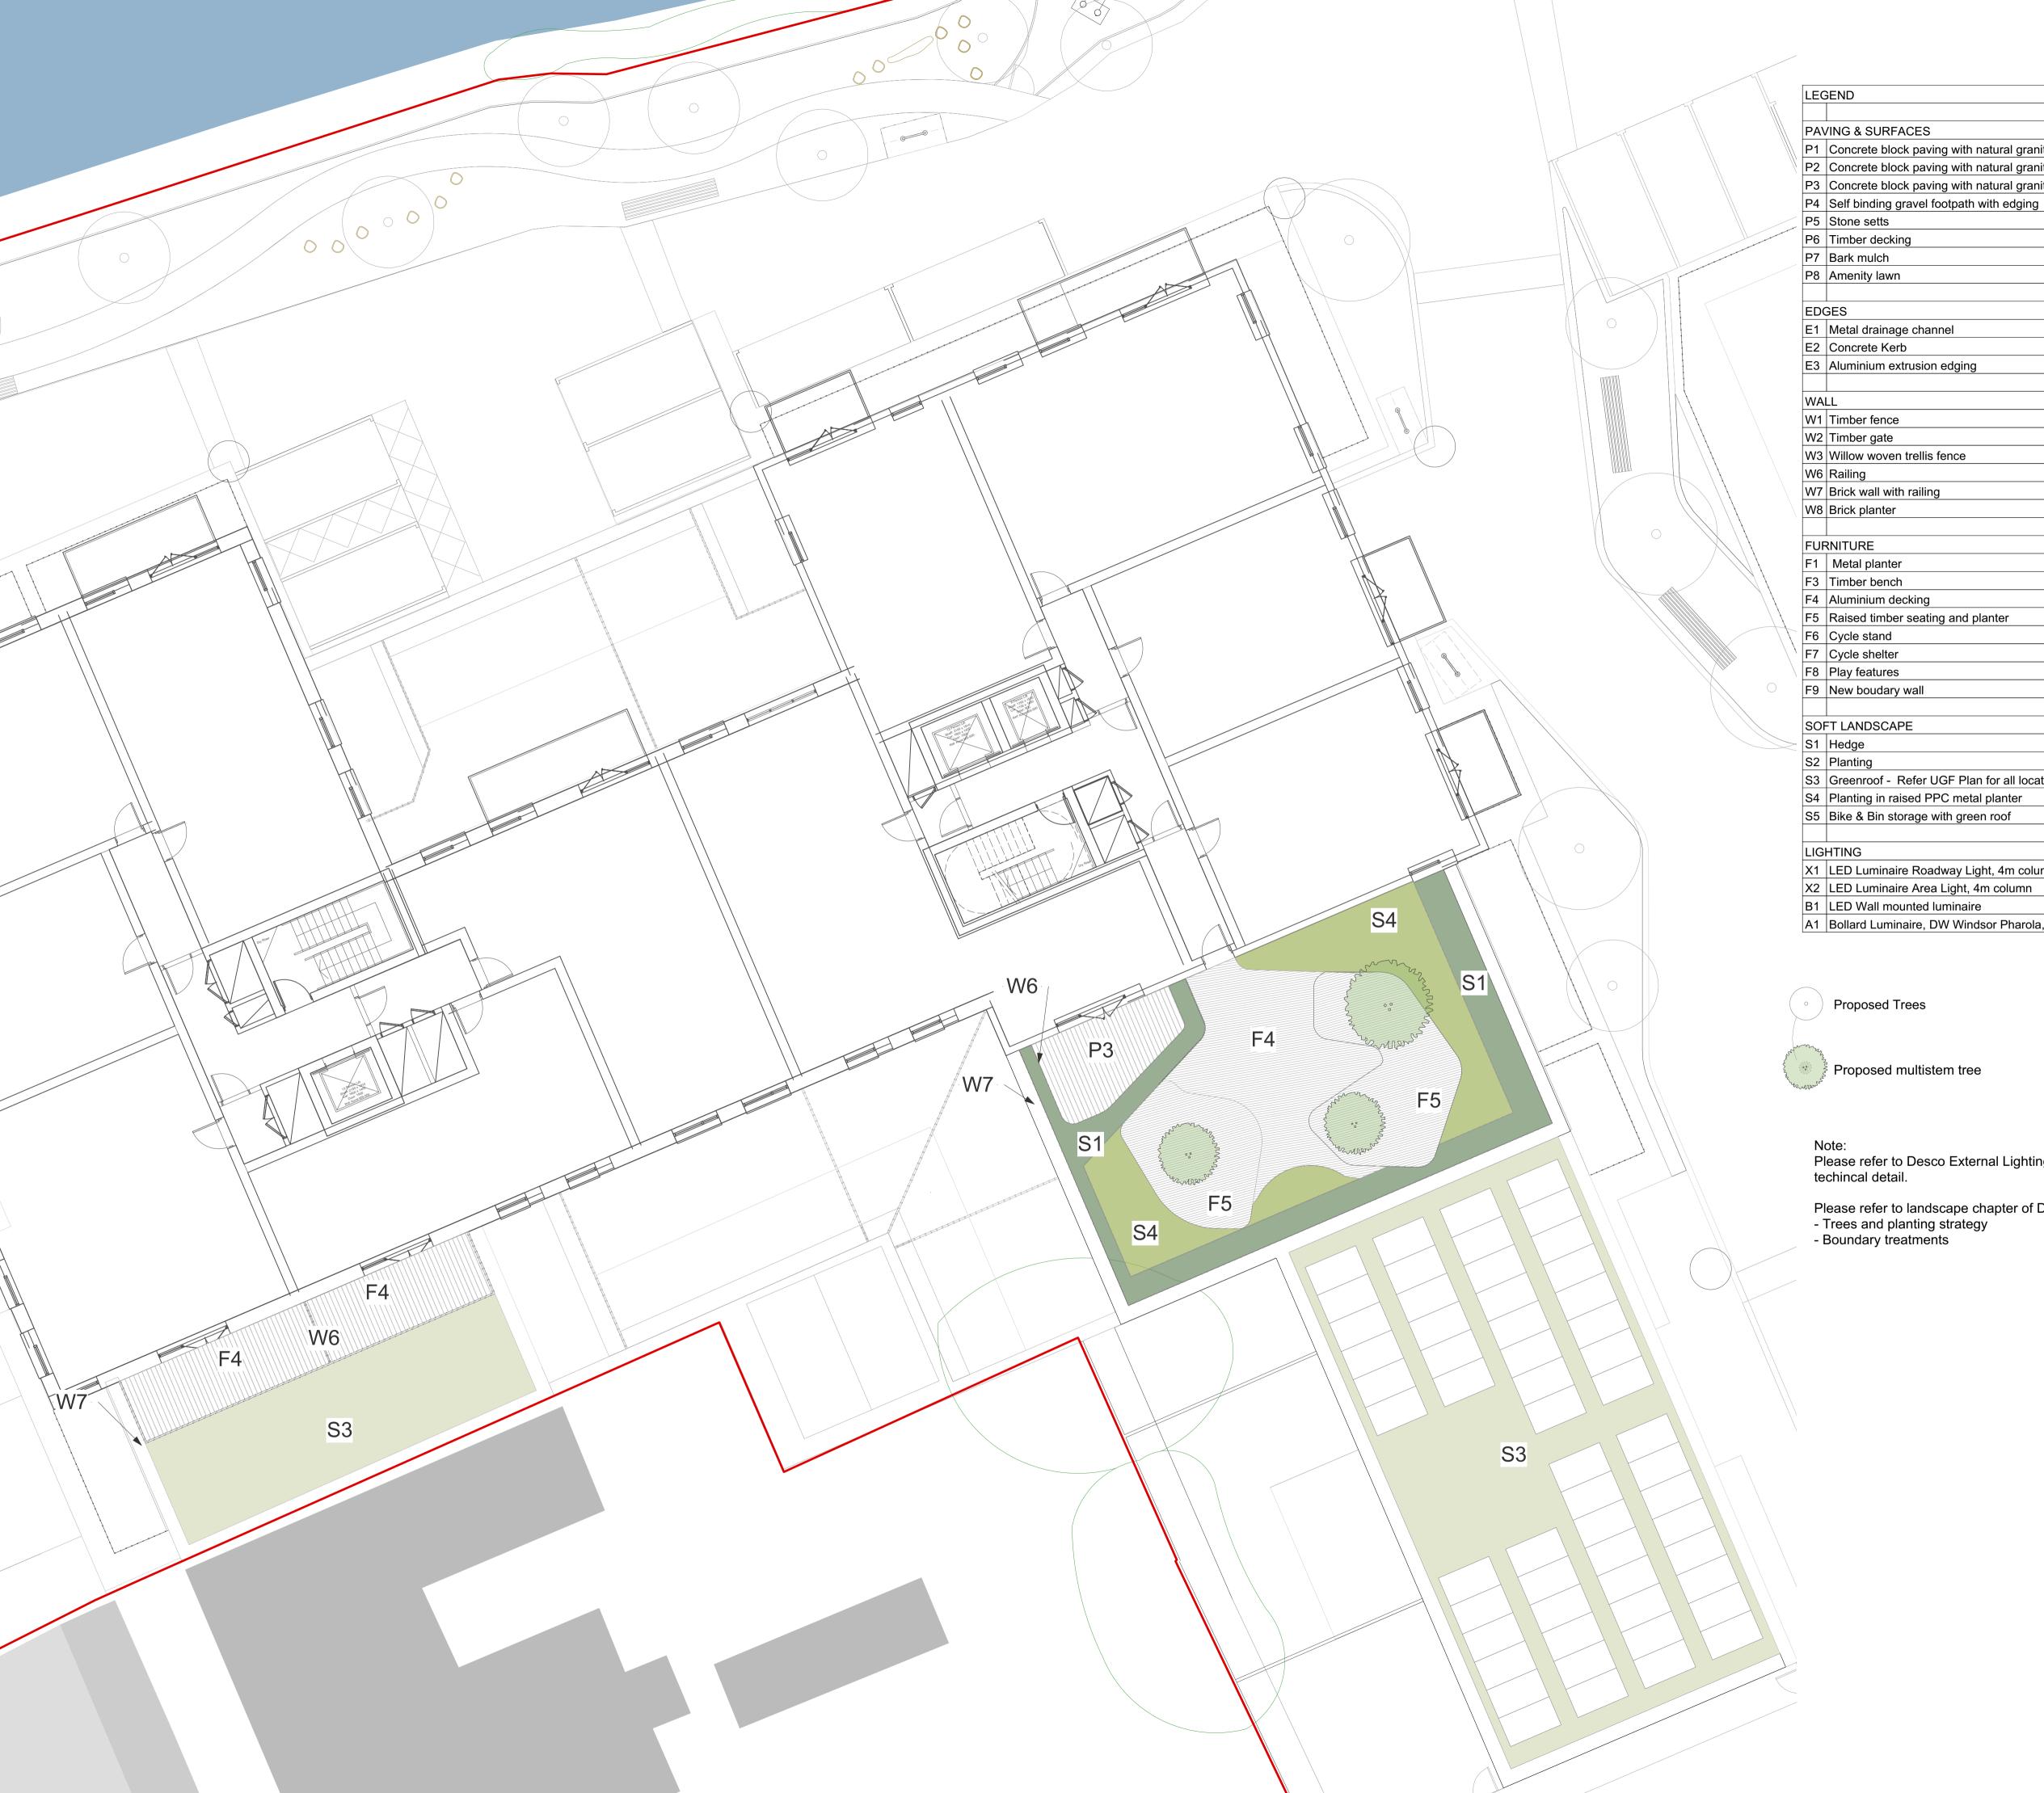

PAVING & SURFACES

P1 Concrete block paving with natural granite aggregate - Type 1

P2 Concrete block paving with natural granite aggregate - Type 2

P3 Concrete block paving with natural granite aggregate - Type 3

P7 Bark mulch

E1 Metal drainage channel

E3 Aluminium extrusion edging

W3 Willow woven trellis fence

W7 Brick wall with railing

F1 Metal planter

F3 Timber bench

F4 Aluminium decking

F7 Cycle shelter

F8 Play features

S3 Greenroof - Refer UGF Plan for all locations.

S4 Planting in raised PPC metal planter

X1 LED Luminaire Roadway Light, 4m column

X2 LED Luminaire Area Light, 4m column

B1 LED Wall mounted luminaire

A1 Bollard Luminaire, DW Windsor Pharola, dark skiies 26w

Proposed Trees

Proposed multistem tree

Please refer to Desco External Lighting assessment report for techincal detail.

Please refer to landscape chapter of DAS for:

Trees and planting strategyBoundary treatments

General notes

This drawing must not be scaled. This drawing must not be used for land transfer purposes. This drawing must be read in conjunction with all relevant drawings. All measurements must be