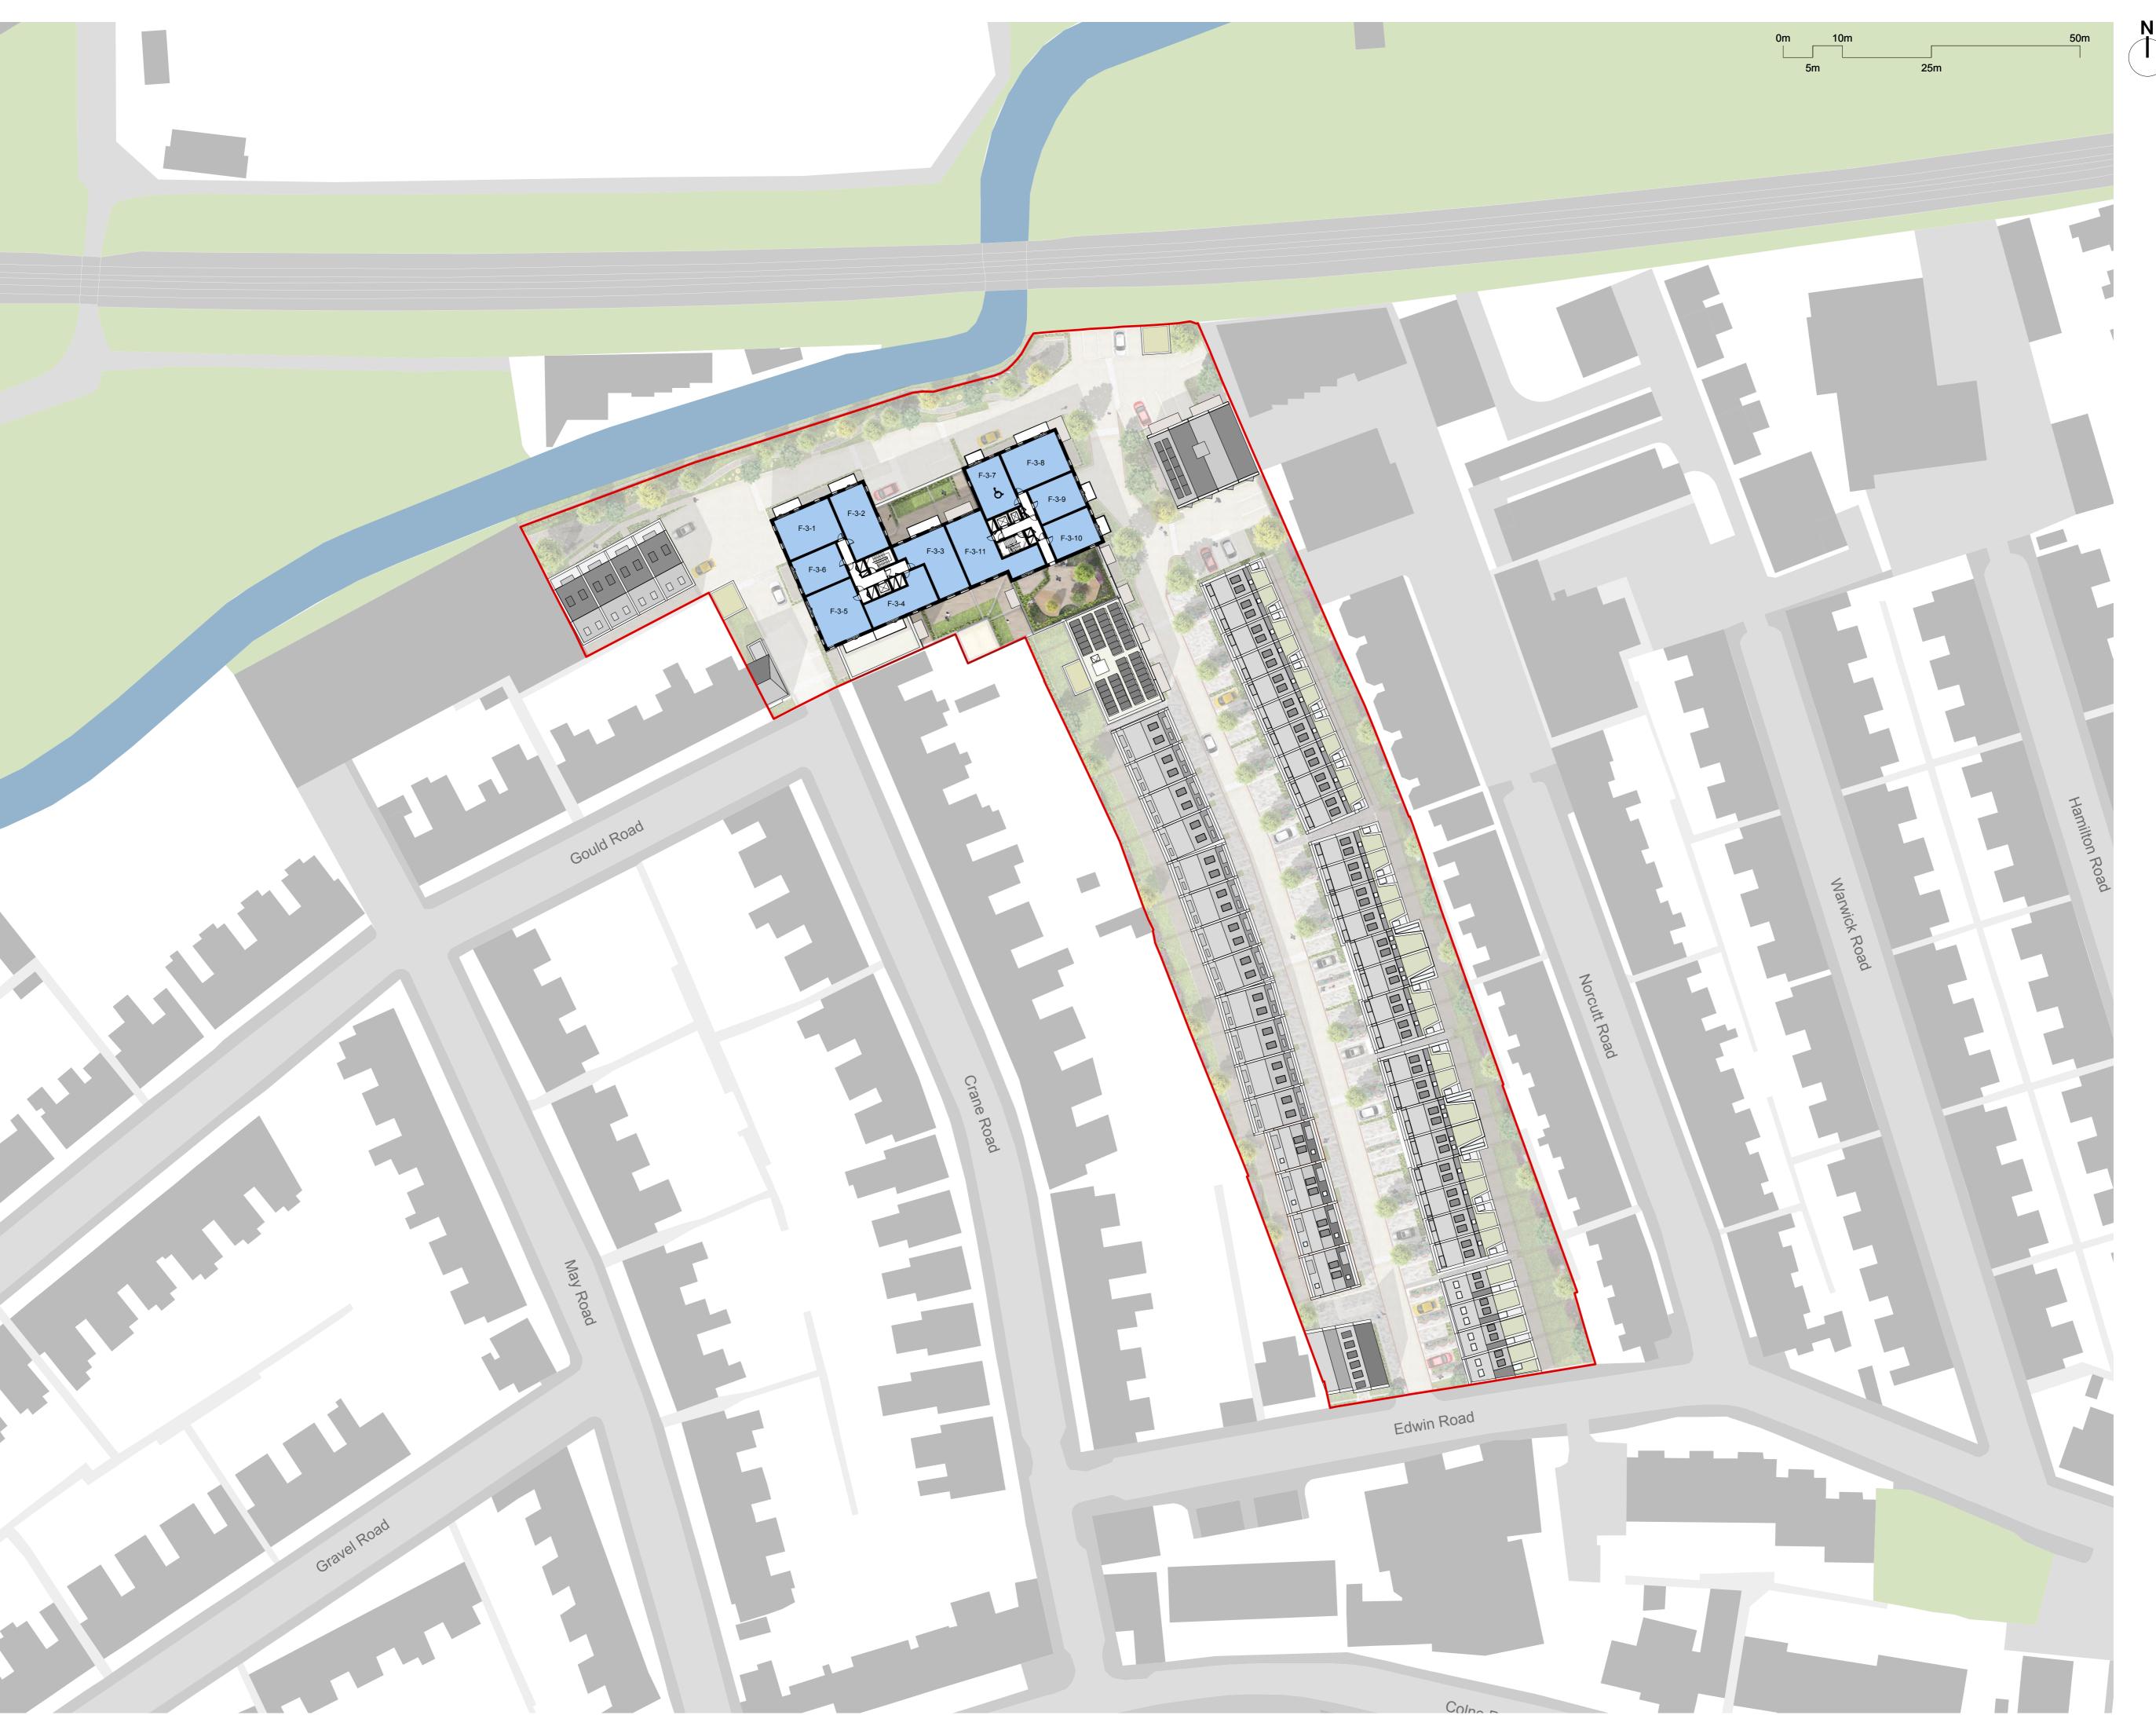

Construction

for construction unless it is marked for construction.

**London Square** 

Project title

**Greggs Bakery Site** Twickenham

Drawing title

**Proposed** Third Floor Plan

Scale @ A1 size

1:500

Drawing N°

GBT-ASA-ZZ-03-DR-A-0203

21/04/22

Status & Revision

**R52** 

Assael

Assael Architecture Limited 123 Upper Richmond Road London SW15 2TL