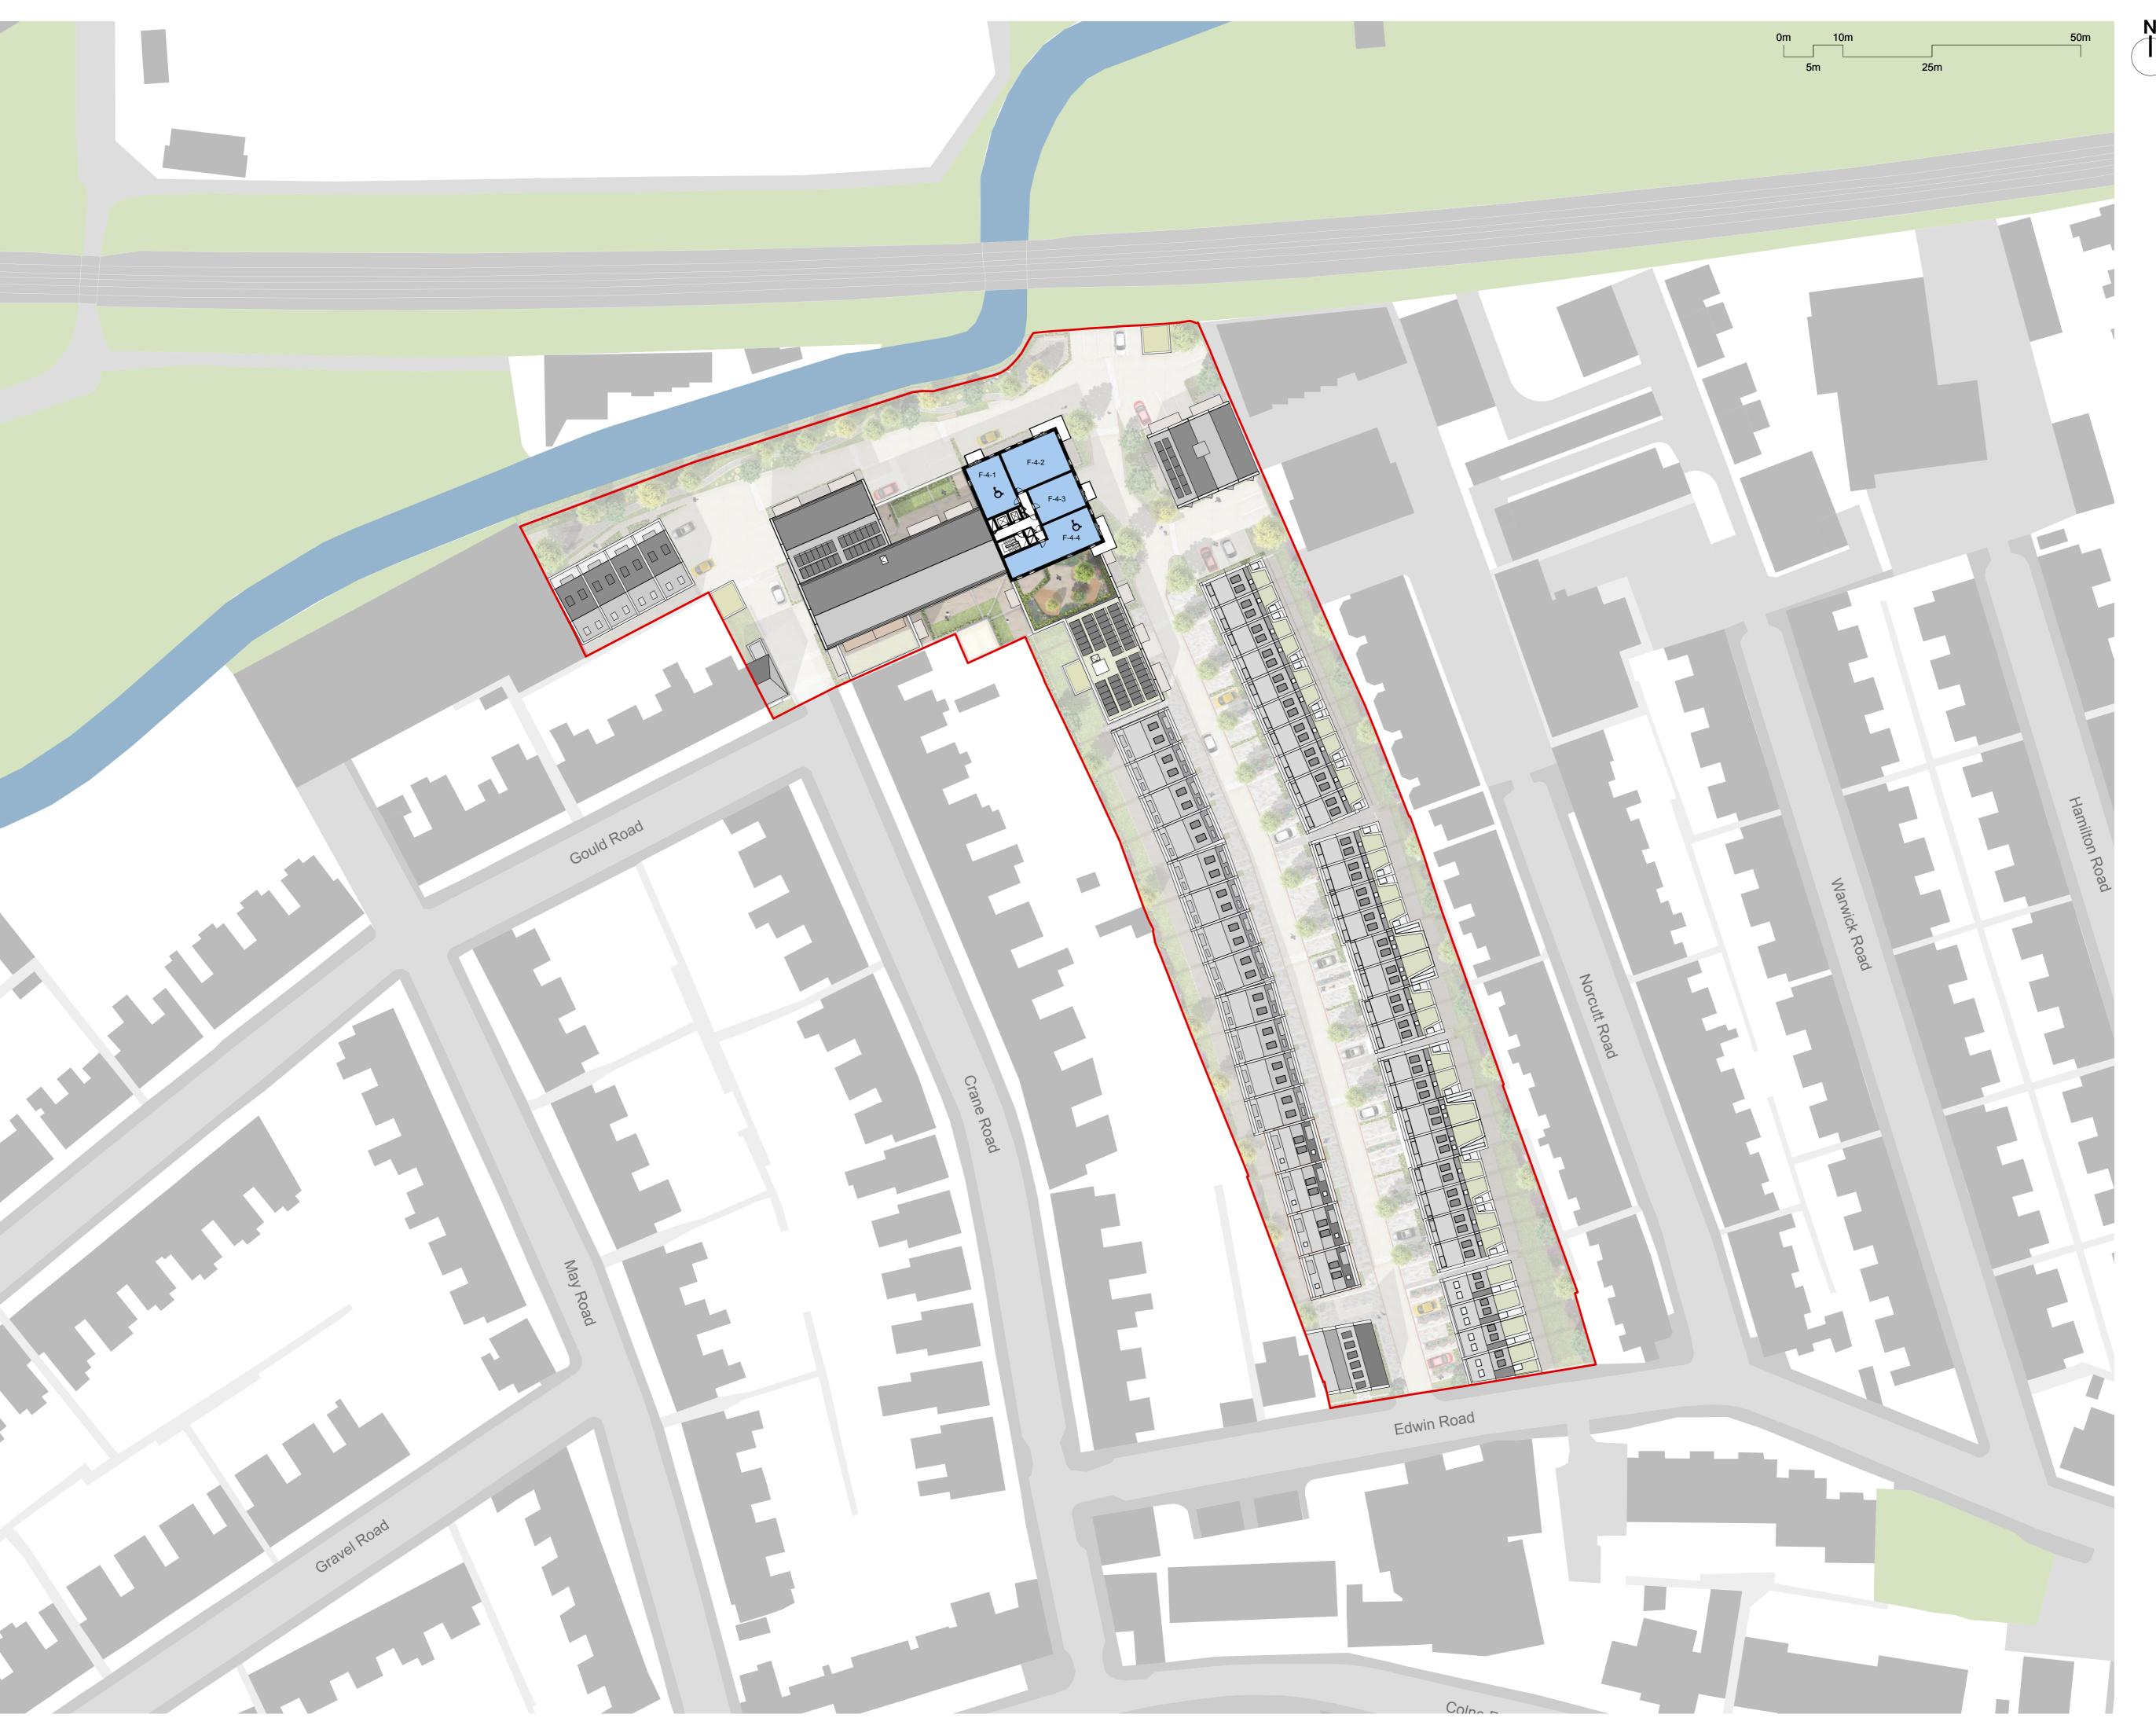

for construction unless it is marked for construction.

Construction

Comment

**London Square** 

Project title

**Greggs Bakery Site** Twickenham

Drawing title

**Proposed** Fourth Floor Plan

Scale @ A1 size

21/04/22 1:500

Drawing N°

GBT-ASA-ZZ-04-DR-A-0204

Status & Revision

**R52** 

Assael

Assael Architecture Limited 123 Upper Richmond Road London SW15 2TL