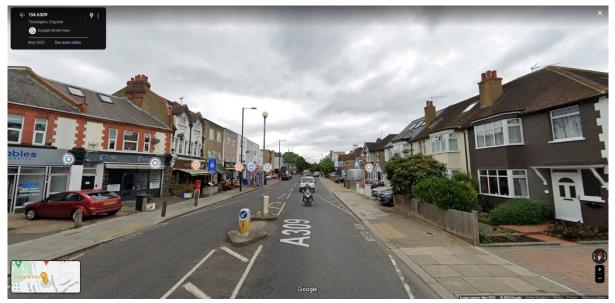

The existing sign has been modified various times in the last years (as shown in photos below) so can't be considered of historic interest

Similar signs to the proposed ones are already present in nearby shops.

The signs and lights will be positioned in a way that there will not be overshadowing, visibility, noise and lighting issues.

Image 3 - Waldegrave Arms front elevation 2008 from Google Street View