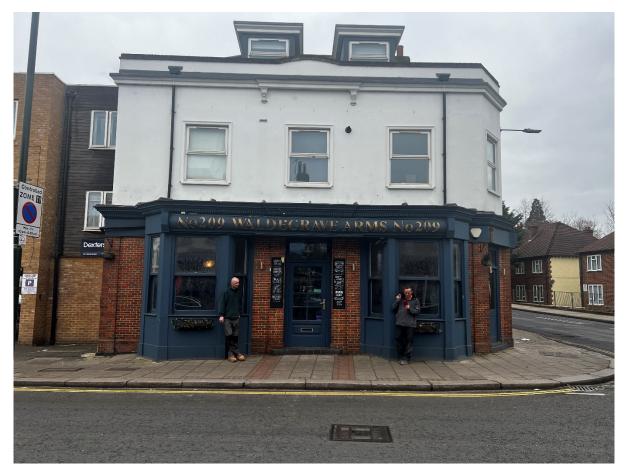

# Waldegrave Arms, Waldegrave Road, TW11 8LX

Image 1 - Waldegrave Arms front elevation

Star Design Solutions Ltd Independent House, 15b Mile End Road, Colchester, CO4 5BT Phone: 01206 584784 / 0208 432 0807 admin@starda.co.uk | www.starda.co.uk

#### Property

Waldegrave Arms is a pub situated on the corner of Waldegrave Arms and Shacklegate Lane so it consists of two elevations.

Only the ground floor of the building is occupied by the pub. The upper floors are flats and redeveloped as part of a recent planning application.

#### **Proposed Works**

The proposed works will involve only the property belonging Waldegrave Arms.

They will be the replacement of the existing signs (on front and side elevations) with a metal flat cut sign illuminated externally with led lights and the installation of a new internally illuminated projecting sign (above 3.6m height)