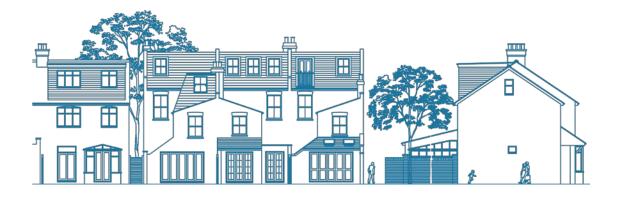

#### The context

Waldegrave Road is mixed residential and commercial road in Richmond Council. The character of the housing and shops is various making the street scene appearance different along the road.

The proposal site is not part of a conservation area or is nearby.

Image 2 - Waldegrave Road from Google Street View