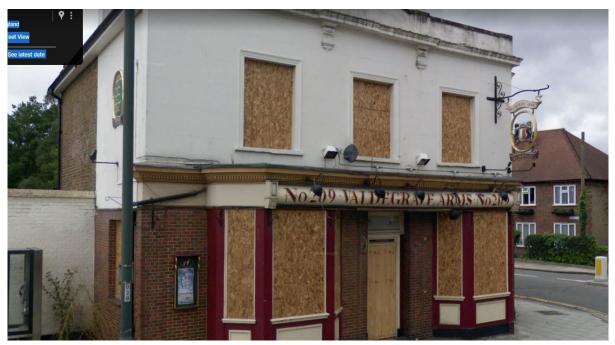

# Star Design Solutions Ltd Independent House,

Independent House, 15b Mile End Road, Colchester, CO4 5BT Phone: 01206 584784 / 0208 432 0807 admin@starda.co.uk | www.starda.co.uk

Image 4 - Waldegrave Arms 2012 from Google Street View