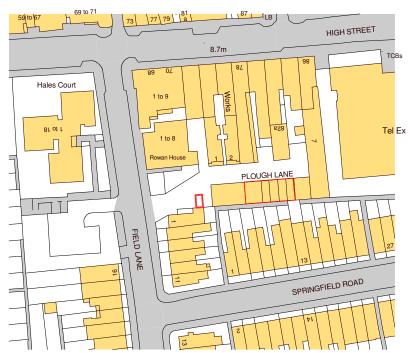

Ordnance Survey, (c) Crown Copyright 2020. All rights reserved. Licence number 100022432 Location Plan

| 0m     | 10m | 20m | 30m | 40m | 50m |  |
|--------|-----|-----|-----|-----|-----|--|
| 1:1250 |     |     |     |     |     |  |