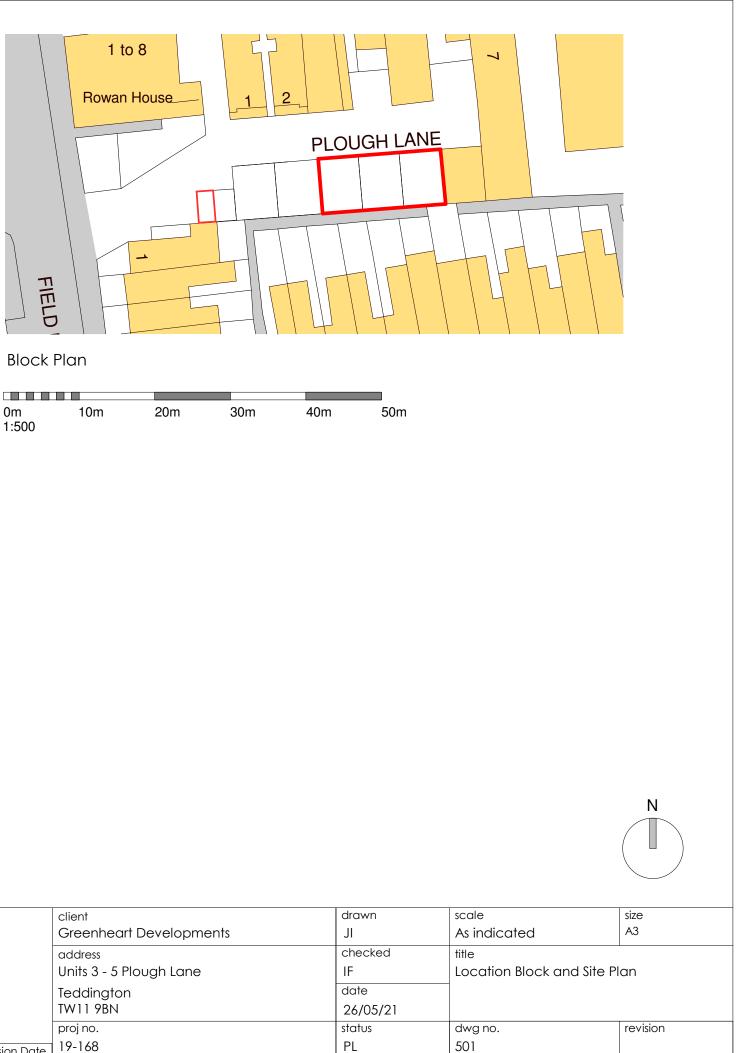

| 0m<br>1:500 | 10m | 20m | 30m | 40m |
|-------------|-----|-----|-----|-----|

|                    |              |                      |                        | client                  | drawr  |
|--------------------|--------------|----------------------|------------------------|-------------------------|--------|
|                    |              |                      |                        | Greenheart Developments | JI     |
| UNION ARCHITECTURE |              |                      |                        | address                 | check  |
|                    |              |                      |                        | Units 3 - 5 Plough Lane | IF     |
| info@union         | -arch.co.uk  |                      |                        | Teddington              | date   |
| www.unior          | n-arch.co.uk |                      |                        | TW11 9BN                | 26/0   |
| south t: 01        | 202 683 522  |                      |                        | proj no.                | status |
| 500111101202       | Revision     | Revision Description | Drawn by Revision Date | 19-168                  | PL     |