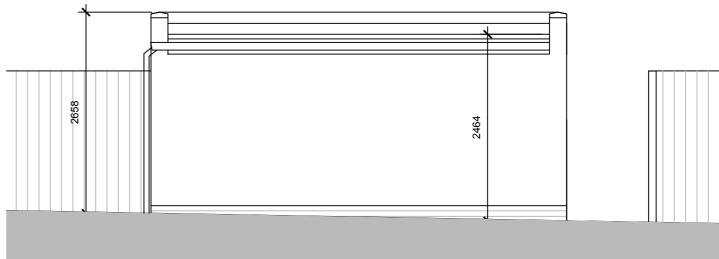

## NORTH SIDE ELEVATION

SOUTH SIDE ELEVATION

REAR ELEVATION TO PASSAGEWAY

PLAN OF EXISTING GARAGE

| -    | -   | -         | Drawn LB<br>Checked |           |     | Project LAND AT REAR OF WALDEGRAVE ROAD PROPOSED STORE BUILDING | Purpose Of Issue<br>PLANNING |     | ۱ أ |
|------|-----|-----------|---------------------|-----------|-----|-----------------------------------------------------------------|------------------------------|-----|-----|
|      |     |           | Scale               | 1:50 AT A | A3  | Drawing FLOOR PLAN, SECTION AND ELEVATIONS AS EXISTING          | Drawing No                   | Rev | Ч   |
| Date | Rev | Revisions | Date                | 11/202    | )21 |                                                                 | E-02                         |     | , ב |