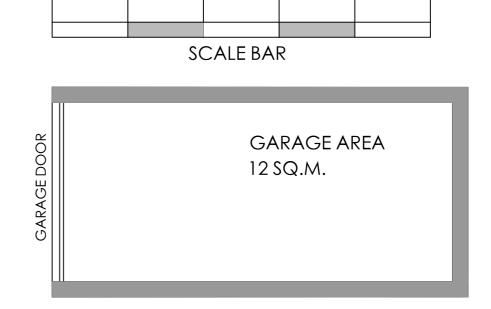

## NORTH SIDE ELEVATION

SOUTH SIDE ELEVATION

REAR ELEVATION TO PASSAGEWAY

PLAN OF EXISTING GARAGE

| -    | -   | -         | Drawn LB<br>Checked |           |     | Project LAND AT REAR OF WALDEGRAVE ROAD PROPOSED STORE BUILDING | Purpose Of Issue<br>PLANNING |     | ۱ أ |
|------|-----|-----------|---------------------|-----------|-----|-----------------------------------------------------------------|------------------------------|-----|-----|
|      |     |           | Scale               | 1:50 AT A | A3  | Drawing FLOOR PLAN, SECTION AND ELEVATIONS AS EXISTING          | Drawing No                   | Rev | Ч   |
| Date | Rev | Revisions | Date                | 11/202    | )21 |                                                                 | E-02                         |     | , ב |