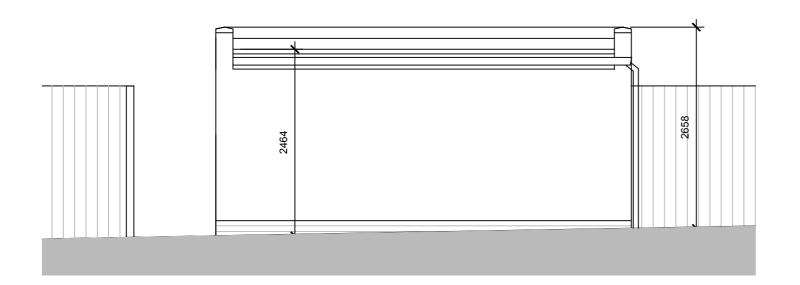

## NORTH SIDE ELEVATION

SOUTH SIDE ELEVATION

REAR ELEVATION TO PASSAGEWAY

PLAN OF EXISTING GARAGE

| -    | -   | -         | Drawn LB<br>Checked |           |     | Project LAND AT REAR OF WALDEGRAVE ROAD PROPOSED STORE BUILDING | Purpose Of Issue<br>PLANNING |     | ۱ أ |
|------|-----|-----------|---------------------|-----------|-----|-----------------------------------------------------------------|------------------------------|-----|-----|
|      |     |           | Scale               | 1:50 AT A | A3  | Drawing FLOOR PLAN, SECTION AND ELEVATIONS AS EXISTING          | Drawing No                   | Rev | Ч   |
| Date | Rev | Revisions | Date                | 11/202    | )21 |                                                                 | E-02                         |     | , ב |