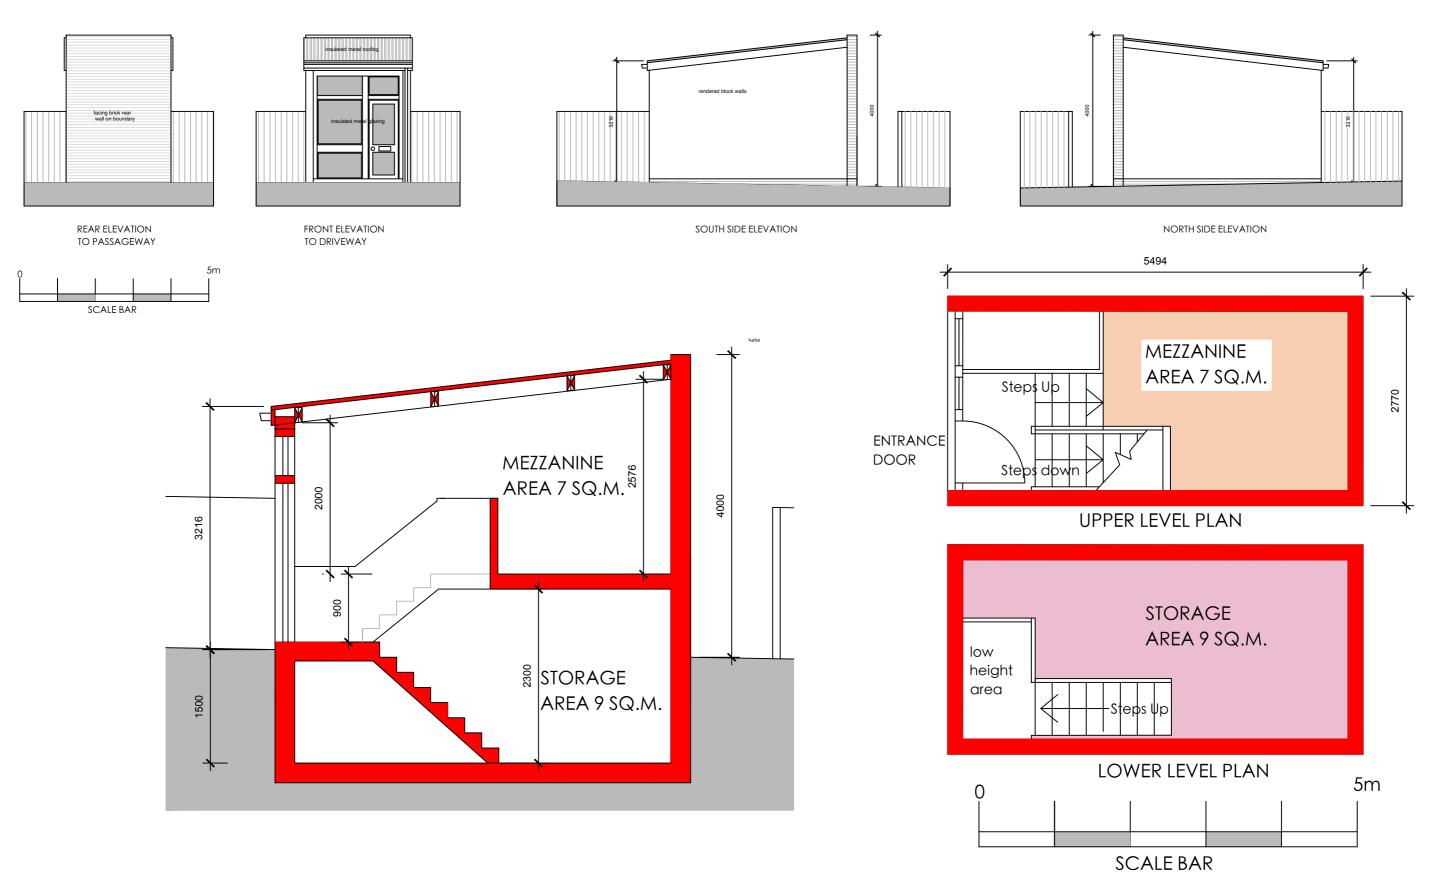

| -    | -   | -         | Drawn<br>Checke | LB           | Project LAND AT REAR OF WALDEGRAVE ROAD PROPOSED STORE BUILDING | Purpose Of Issue<br>PLANNING |     |     |
|------|-----|-----------|-----------------|--------------|-----------------------------------------------------------------|------------------------------|-----|-----|
|      |     |           | Scale:5         | 50/100 AT A3 | Drawing FLOOR PLANS, SECTION AND ELEVATIONS                     | Drawing No                   | Rev | ] ( |
| Date | Rev | Revisions | Date            | 11/2021      |                                                                 | P-02                         |     |     |