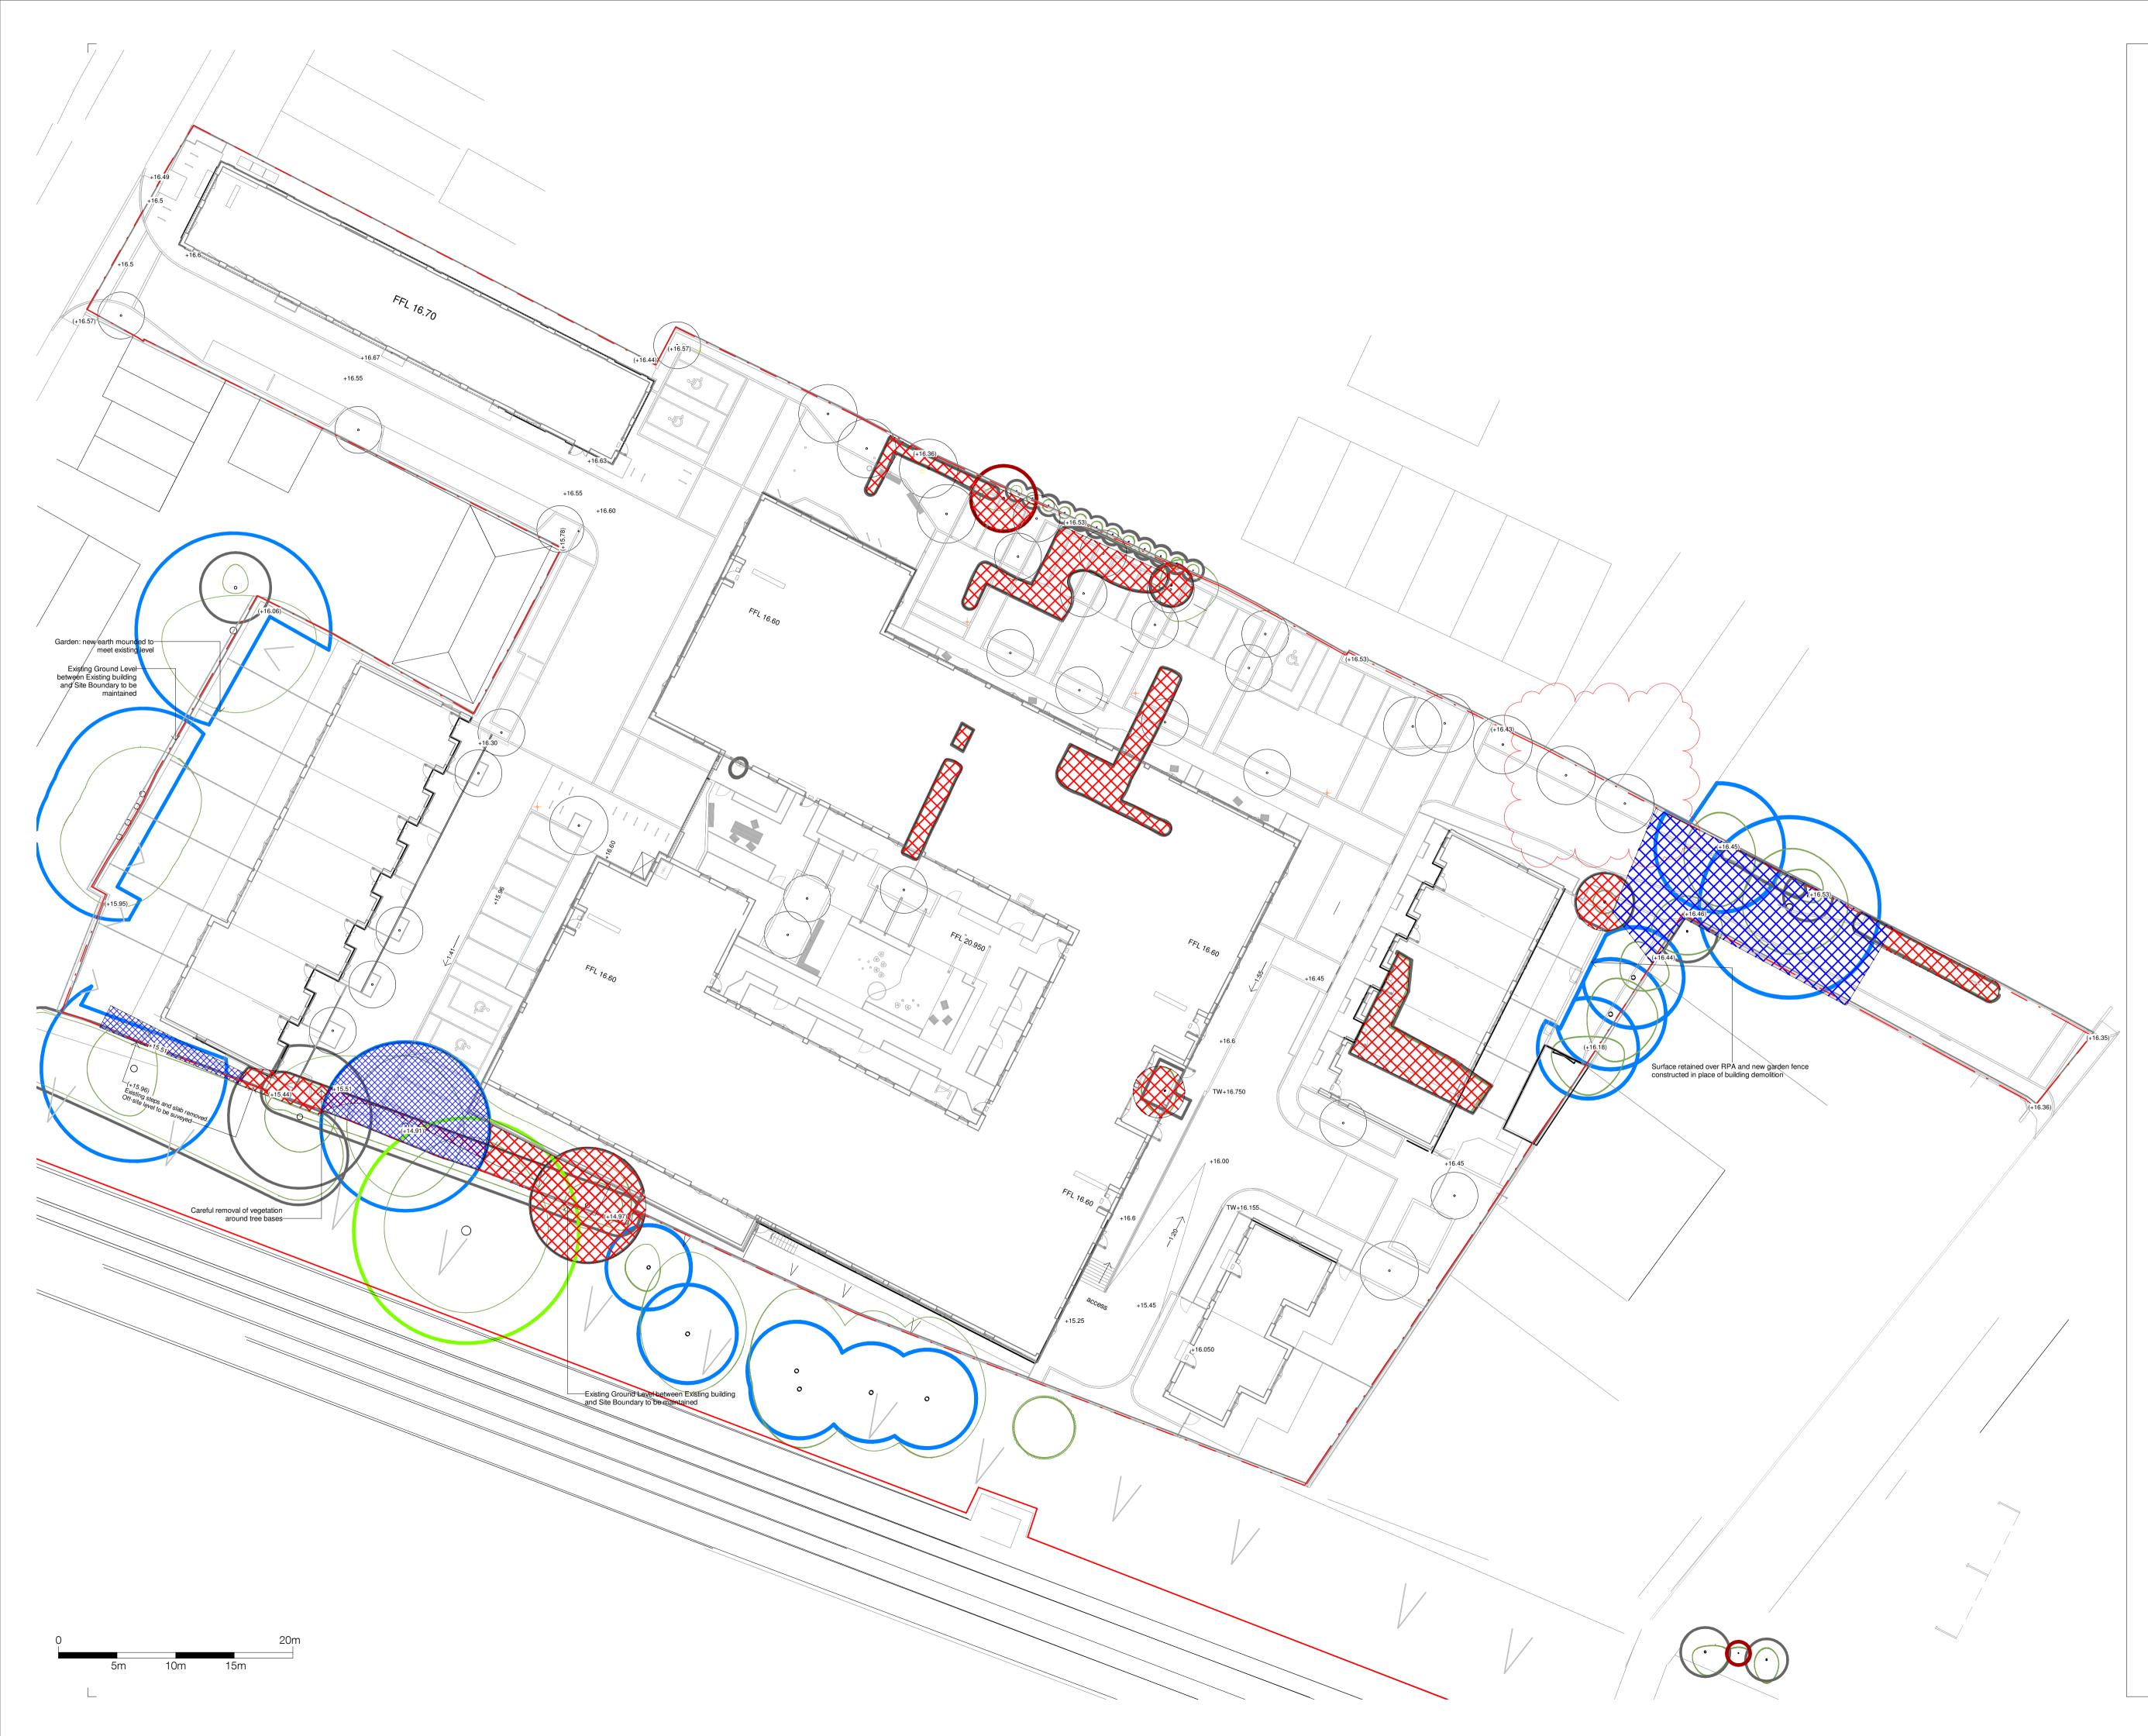

written consent. This is not a construction drawing, it is unsuitable for the purpose of construction and must on no account be used as such.

Landscape Paving and Details: See drawing 3522-XX-00-LB-L-DR-200000

## St Clare Business Park

| Landscape                                        |                                                                                                                                                                                   |
|--------------------------------------------------|-----------------------------------------------------------------------------------------------------------------------------------------------------------------------------------|
| Drawing number                                   | Rev                                                                                                                                                                               |
| 3522 - LB - XX - 00 - DR -                       | L - 200101 P2                                                                                                                                                                     |
| Drawing                                          |                                                                                                                                                                                   |
| Tree retention and                               | removal                                                                                                                                                                           |
| Purpose of issue                                 | Date                                                                                                                                                                              |
| For Planning                                     | 30/06/2022                                                                                                                                                                        |
| Scale                                            | Drawn                                                                                                                                                                             |
| 1 : 250 @ A1                                     | EM                                                                                                                                                                                |
| Client                                           | Checked                                                                                                                                                                           |
| Notting Hill Genesis                             | KD                                                                                                                                                                                |
| <b>Levitt Bernstein</b><br>levittbernstein.co.uk | London<br>Thane Studios<br>2-4 Thane Villas<br>London N7 7PA<br>+44 (0)20 7275 7676<br>Manchester<br>Bonded Warehouse<br>Grape Street<br>Manchester M3 3JE<br>+44 (0)16 1669 8740 |