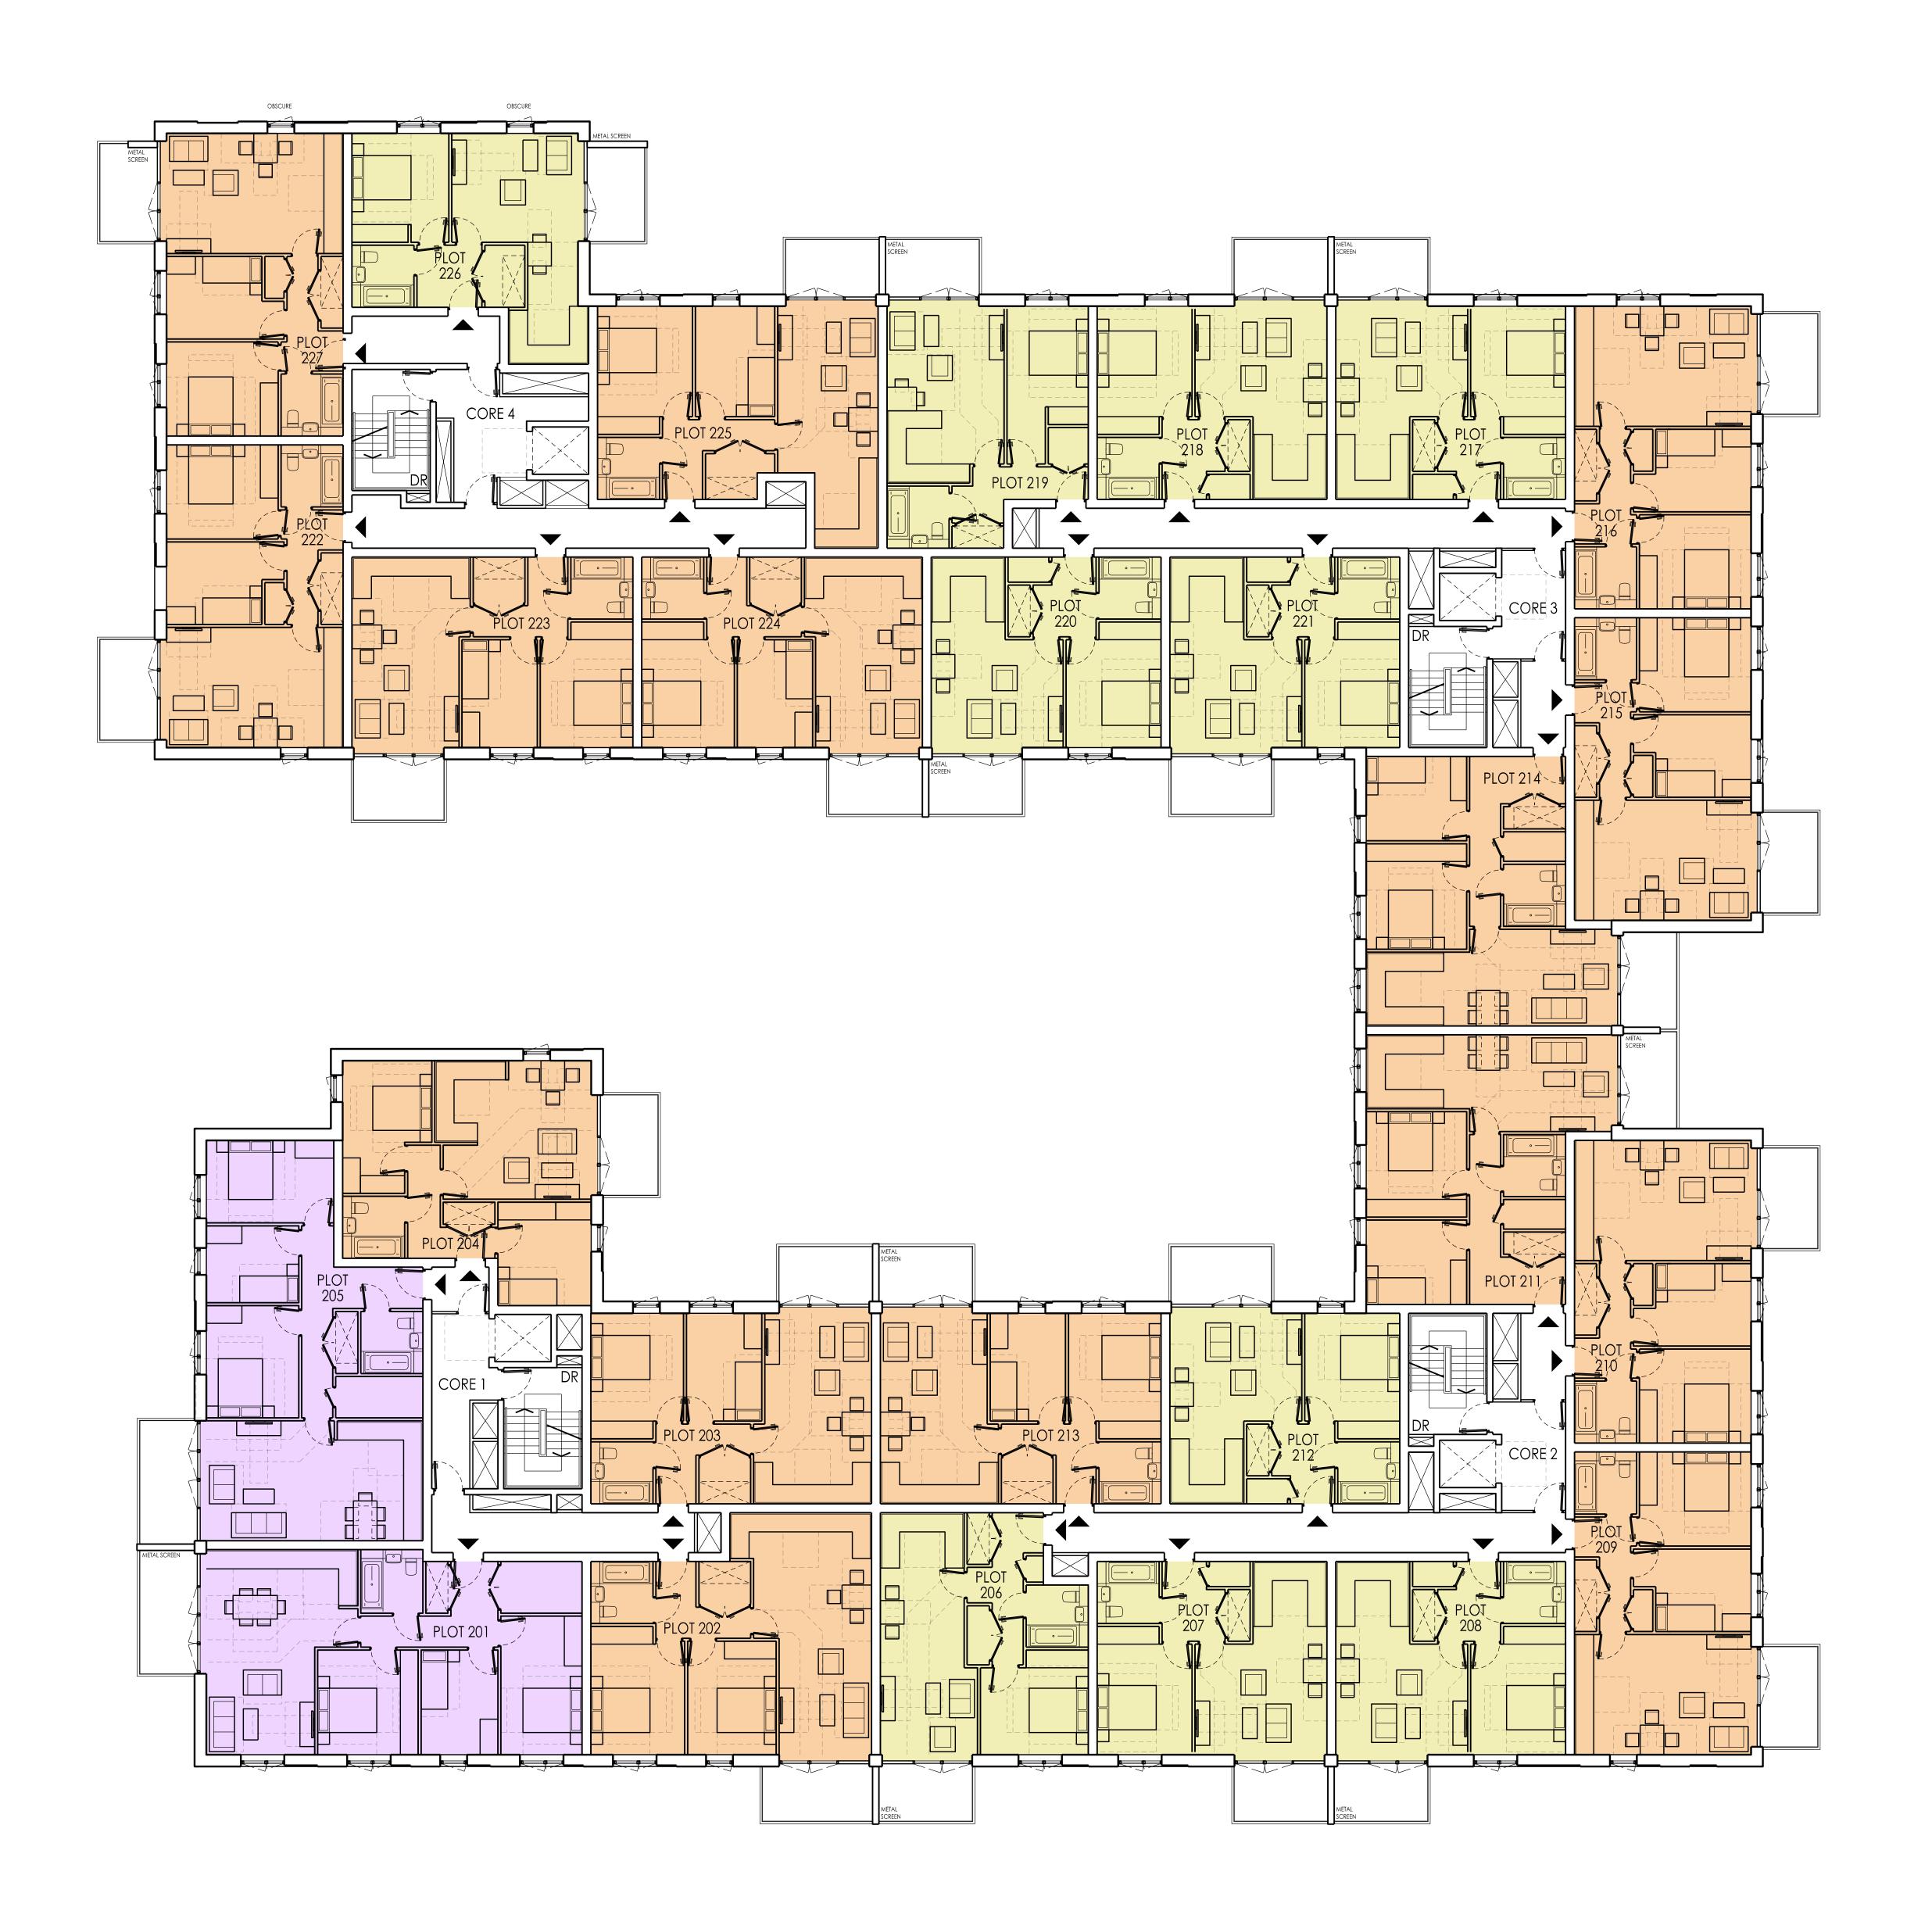

BLOCK B1: SECOND FLOOR PLAN

GENERAL NOTES

DO NOT SCALE FROM THIS DRAWING.

RIGURED DIMENSIONS ARE TAKEN TO STRUCTURE UNLESS INDICATED OTHERWISE.

ALL DIMENSIONS TO BE CHECKED ON SITE PRIOR TO COMMENCEMENT OF WORK.

DRAWING TO BE READ IN CONJUNCTION WITH ALL OTHER ARCHITECTS DRAWINGS, CONSULTANT
SPECIALISTS DRAWINGS, CONSTRUCTION NOTES, SPECIFICATIONS AND EMPLOYER'S REQUIREMEN
APPLICABLE.

1 BEDROOM UNIT 2 BEDROOM UNIT 3 BEDROOM UNIT

31-35 KIRBY STREET LONDON ECIN 8TE TEL:020-7837-9789 www.ahr.co.uk

ARCHITECTS INTERIOR DESIGNERS
MASTER PLANNERS URBAN DESIGNERS

Notting Hill Genesis

St Clare SCL-AHR Block B1 Second Floor Plan

B1-02-DR-A-20-013-P1 P02