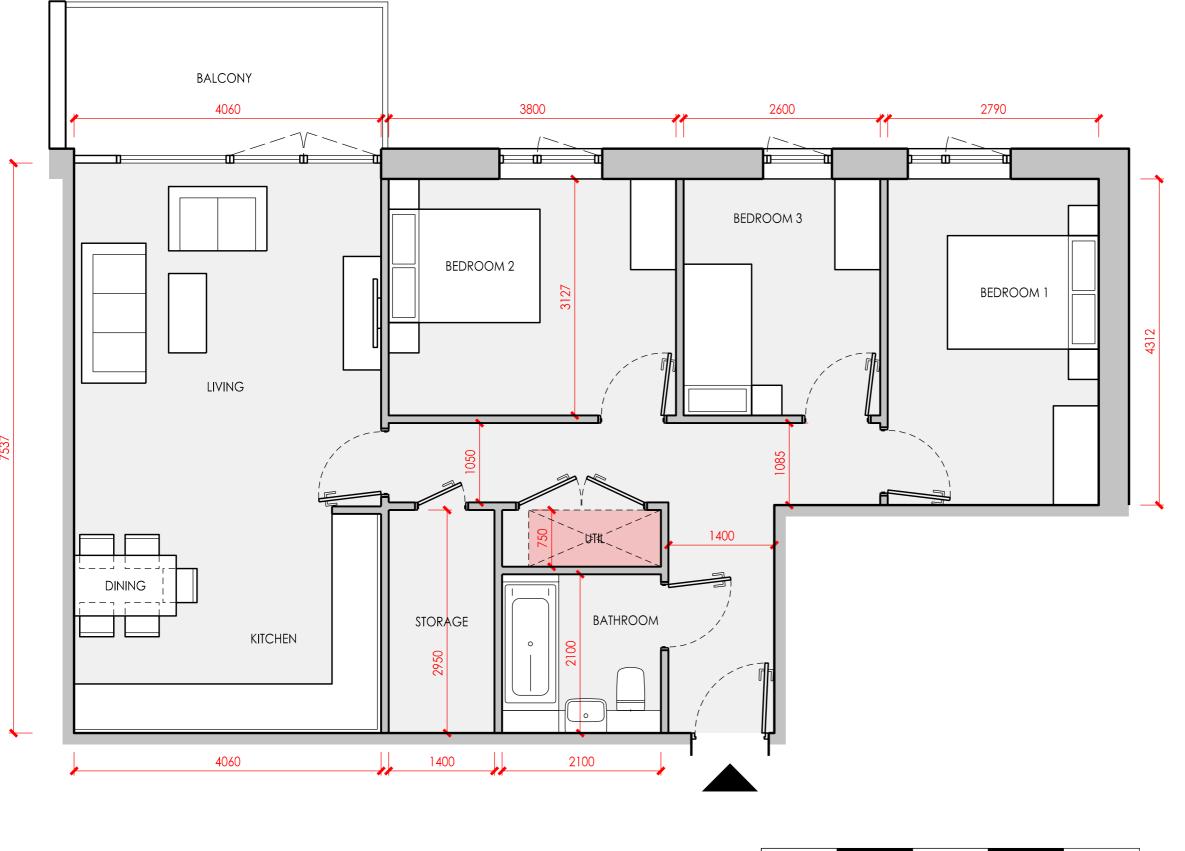

3 BEDROOM UNIT TYPE B

LOCATION PLOT sqm sqft DIAGRAM 105 86.4 930 205 86.4 930 305 86.4 930

5m

## WINDOW POSITIONS AND SIZES INDICATIVE ONLY

| AREA SCHEDULE                                                   | PROPOSED                                     | STANDARE                                          |
|-----------------------------------------------------------------|----------------------------------------------|---------------------------------------------------|
| LIVING + DINING + KITCHEN BEDROOM 1 BEDROOM 2 BEDROOM 3 STORAGE | 30.6m2<br>12.0m2<br>11.9m2<br>8.1m2<br>4.1m2 | 29.0 m2<br>11.5 m2<br>11.5 m2<br>7.5 m2<br>2.5 m2 |
| AMENITY                                                         | 8.2m2                                        | 8.0 m2                                            |