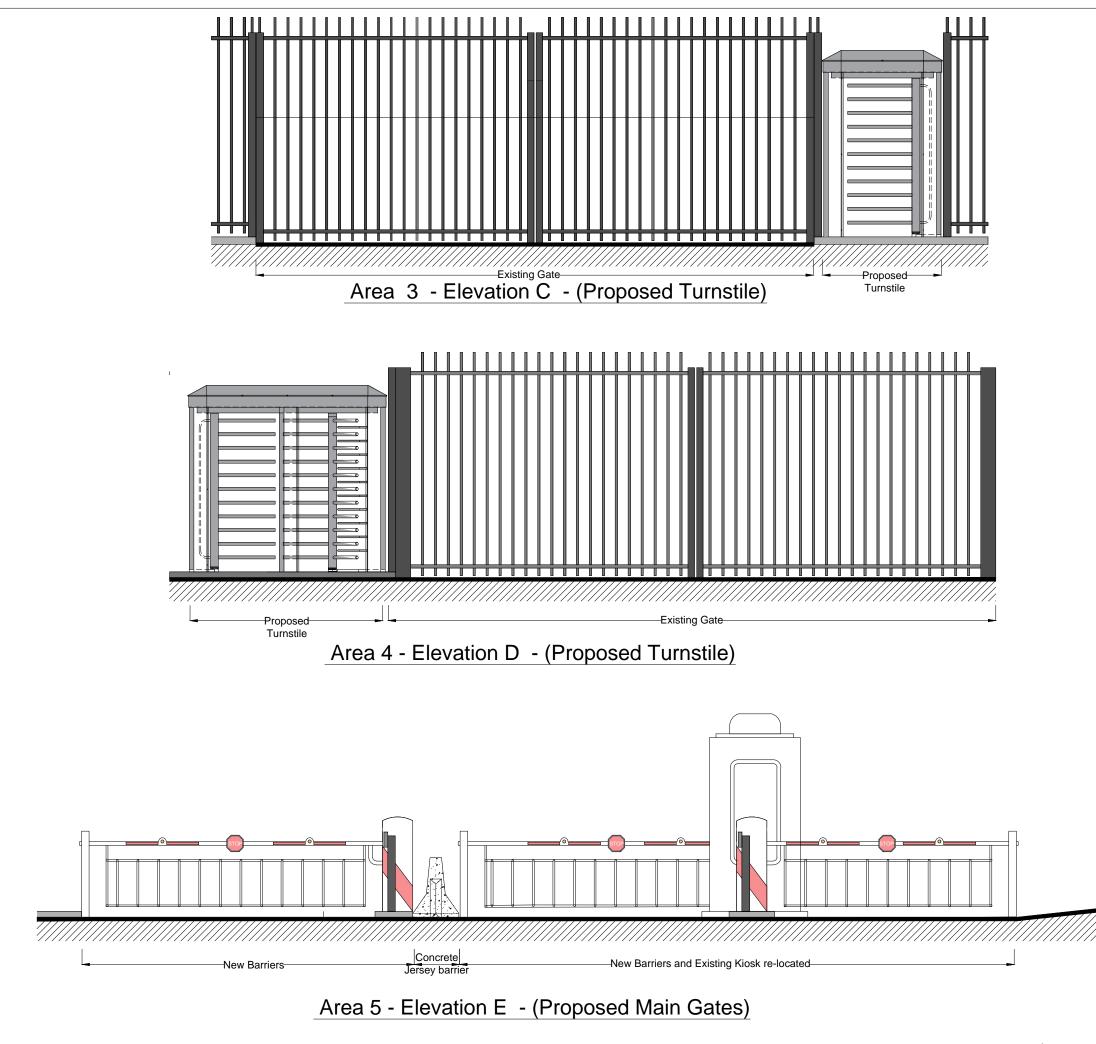

|                                                                                                        |                                                                                                                           |                                                     | Origi<br>Pape                  | nal<br>r Size       | A        | 3 |
|--------------------------------------------------------------------------------------------------------|---------------------------------------------------------------------------------------------------------------------------|-----------------------------------------------------|--------------------------------|---------------------|----------|---|
| NOT