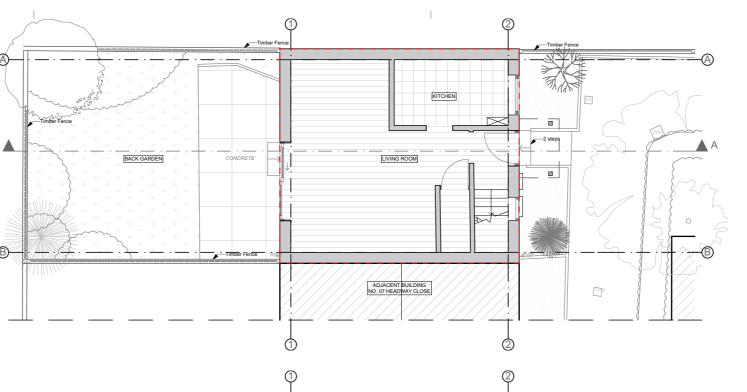

# HOUSEHOLDER PLANNING APPLICATION

Note 1: Whilst assessing this Application, please refer to the submitted Statement. Note 2: Rear Ground Floor extension is as per the granted Certificate of Lawfulness (Class A). For details, please refer to Planning App ref: 22/1738/PS192

**Existing Ground Floor** 

**Existing Top Floor** 

**Existing Roof Level** 

- 1. All dimensions to be checked on site.
- 2. All dimensions shown on the drawings are for coordination purpouses only.
- 2. All dimensions are to finishes unless otherwise stated.
- 3. All information is to be checked and verified by the contractors and sub-contractors for accuracy and fit.
- 4. Discrepancies or omissions to be brought to the attention of Lab of Urban Design ltd. prior to construction.
- 5. Do not scale from this drawing.

## **Existing Floor Plans**

Scale: 1:100@A3 Year/ Month: March/2023 Stage: Planning- Existing

HEAc08\_PL\_EX\_ 100 A