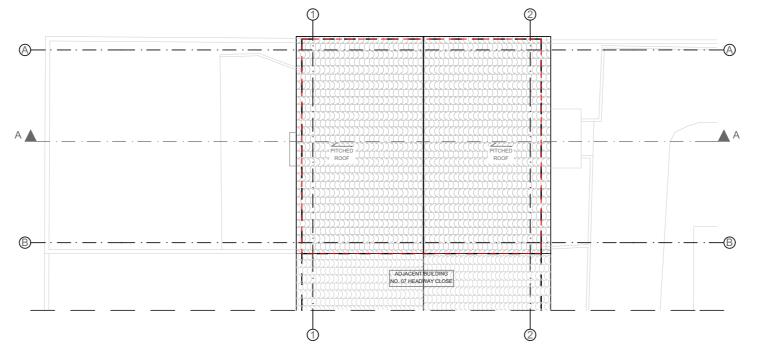

**Existing Ground Floor** 

**Existing Top Floor** 

**Existing Roof Level** 

- 1. All dimensions to be checked on site.
- 2. All dimensions shown on the drawings are for coordination purpouses only.
- 2. All dimensions are to finishes unless otherwise stated.
- 3. All information is to be checked and verified by the contractors and sub-contractors for accuracy and fit.
- 4. Discrepancies or omissions to be brought to the attention of Lab of Urban Design ltd. prior to construction.
- 5. Do not scale from this drawing.

## **Existing Floor Plans**

Scale: 1:100@A3 Year/ Month: March/2023 Stage: Planning- Existing

HEAc08\_PL\_EX\_ 100 A