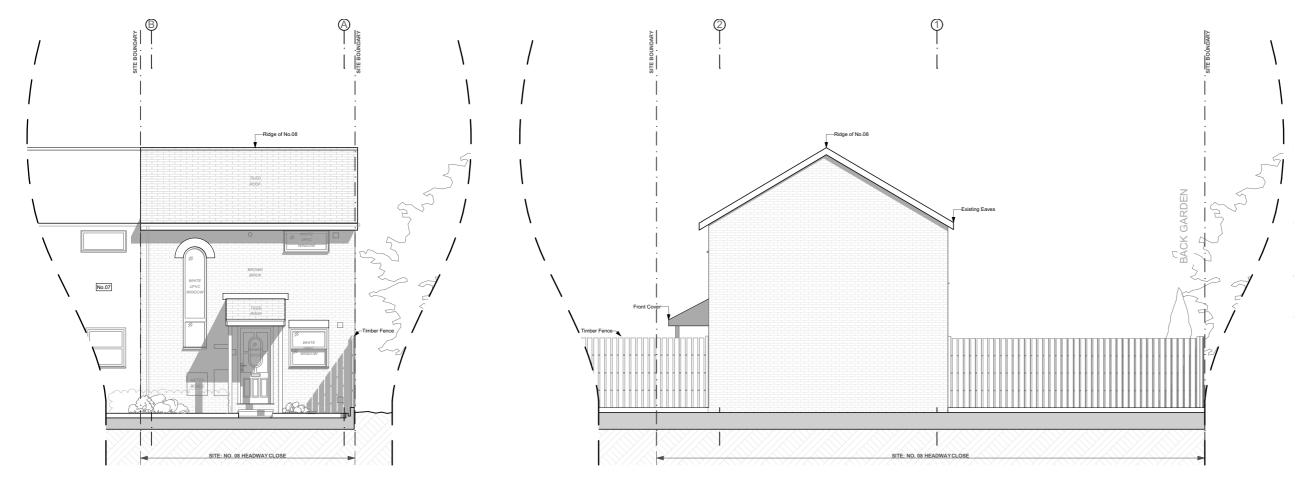

## HOUSEHOLDER PLANNING APPLICATION

Note 1: Whilst assessing this Application, please refer to the submitted Statement. Note 2: Rear Ground Floor extension is as per the granted Certificate of Lawfulness (Class A). For details, please refer to Planning App ref: 22/1738/PS192

Existing North East Elevation

Existing North West Elevation

### Project HEAc08

Project Adress: 8 Headway Close,TW10 7YW Local Council: Richmond

Title Existing Elevations

Scale: 1:100@A3 Year/ Month: March/2023 Stage: Planning- Existing