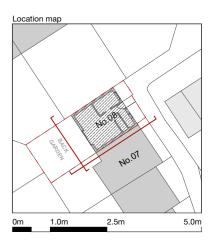

## HOUSEHOLDER PLANNING APPLICATION

Note 1: Whilst assessing this Application, please refer to the submitted Statement. Note 2: Rear Ground Floor extension is as per the granted Certificate of Lawfulness (Class A). For details, please refer to Planning App ref: 22/1738/PS192

#### HEAc08

Project Adress: 8 Headway Close,TW10 7YW Local Council: Richmond