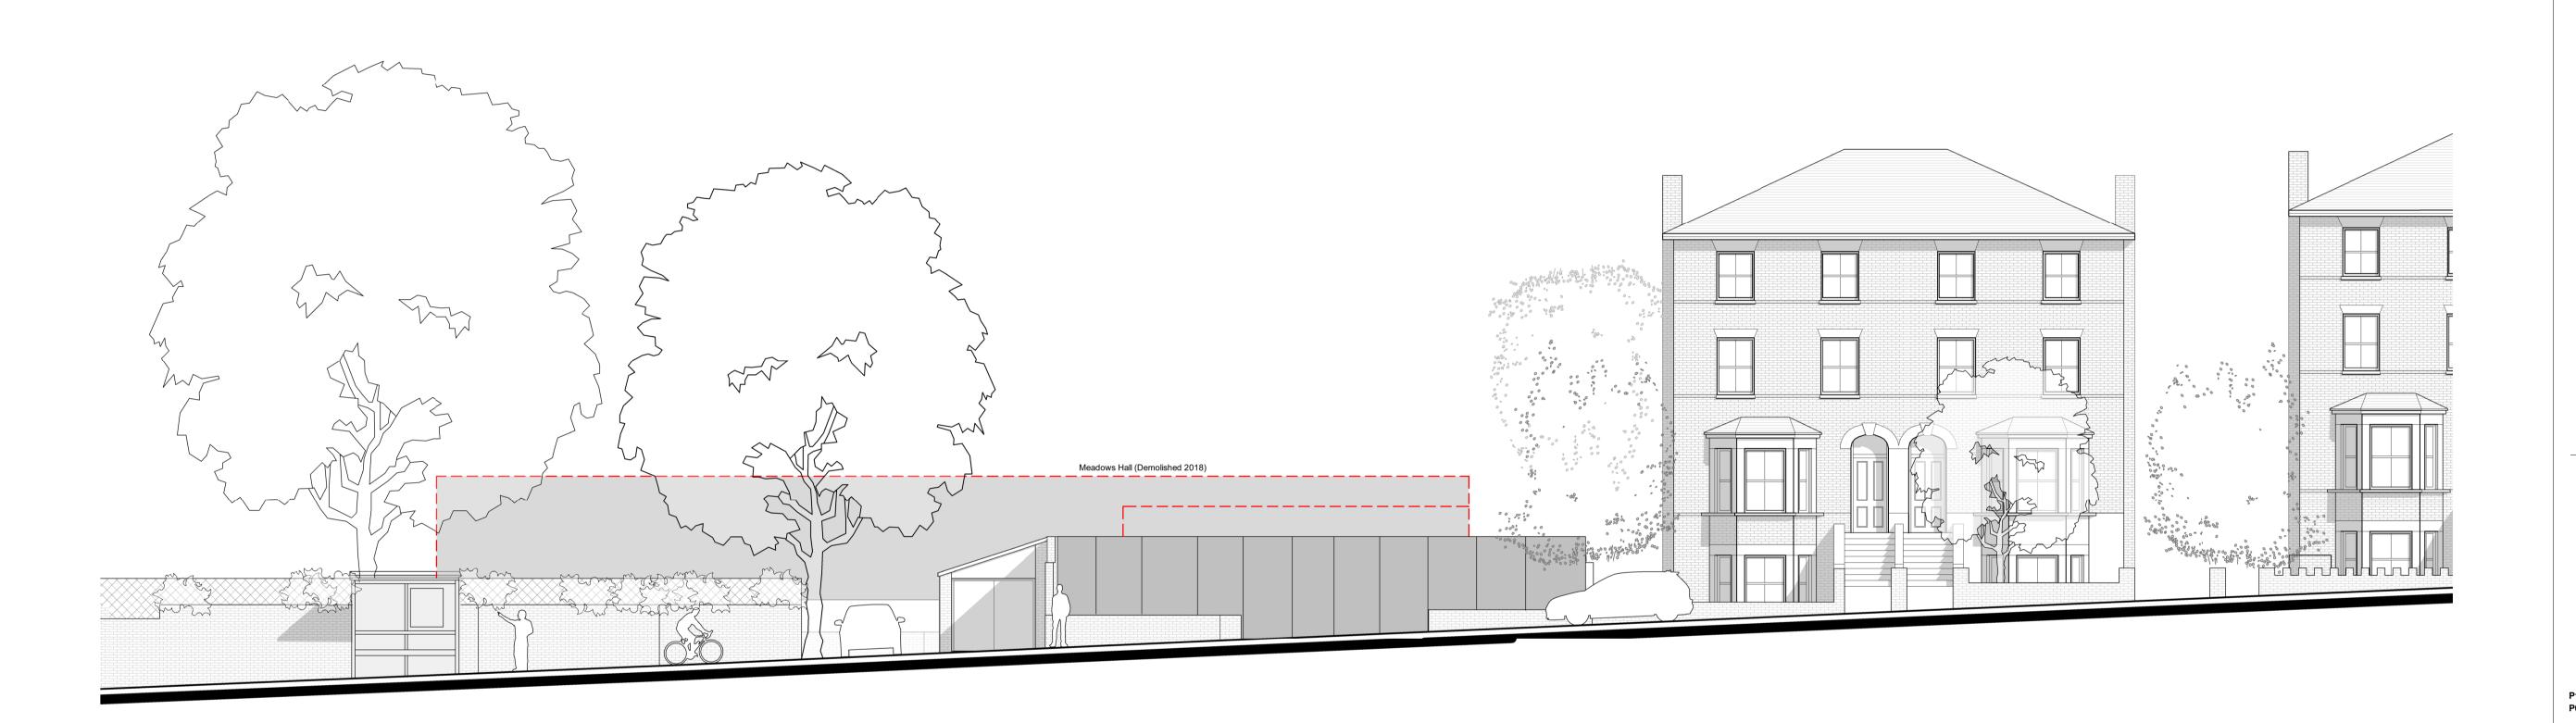

Application Site

No 51 Sheen Road (Residents car park)

Meadows Hall Outline (Demolished 2018)

Planning Update - scale bar 21/07/2022

© copyright Wimshurst Pelleriti, all rights reserved 2017

Do not scale-off this drawing. Wimshurst Pelleriti take no responsibility for any dimensions obtained by measuring or scaling from this drawing and no reliance may be placed on such dimensions. If no dimension is given, it is the responsibility of the recipient to ascertain the dimension specifically from the Architect or by site measure.

The sizing of all structural service elements must always be checked against the relevant engineers drawings. No reliance should be placed upon information shown on the drawing.

Meadows Hall

No 44 Church Road

No 40-42 Church Road

**Existing Street Elevation** 

drawing number revision P1 WP-0733-A-0030 scale @ A1 First Issue 1:100 21/07/2022 drawing purpose SKETCH

WIMSHURST PELLERITI

The Mews, 6 Putney Common, SW15 1HL