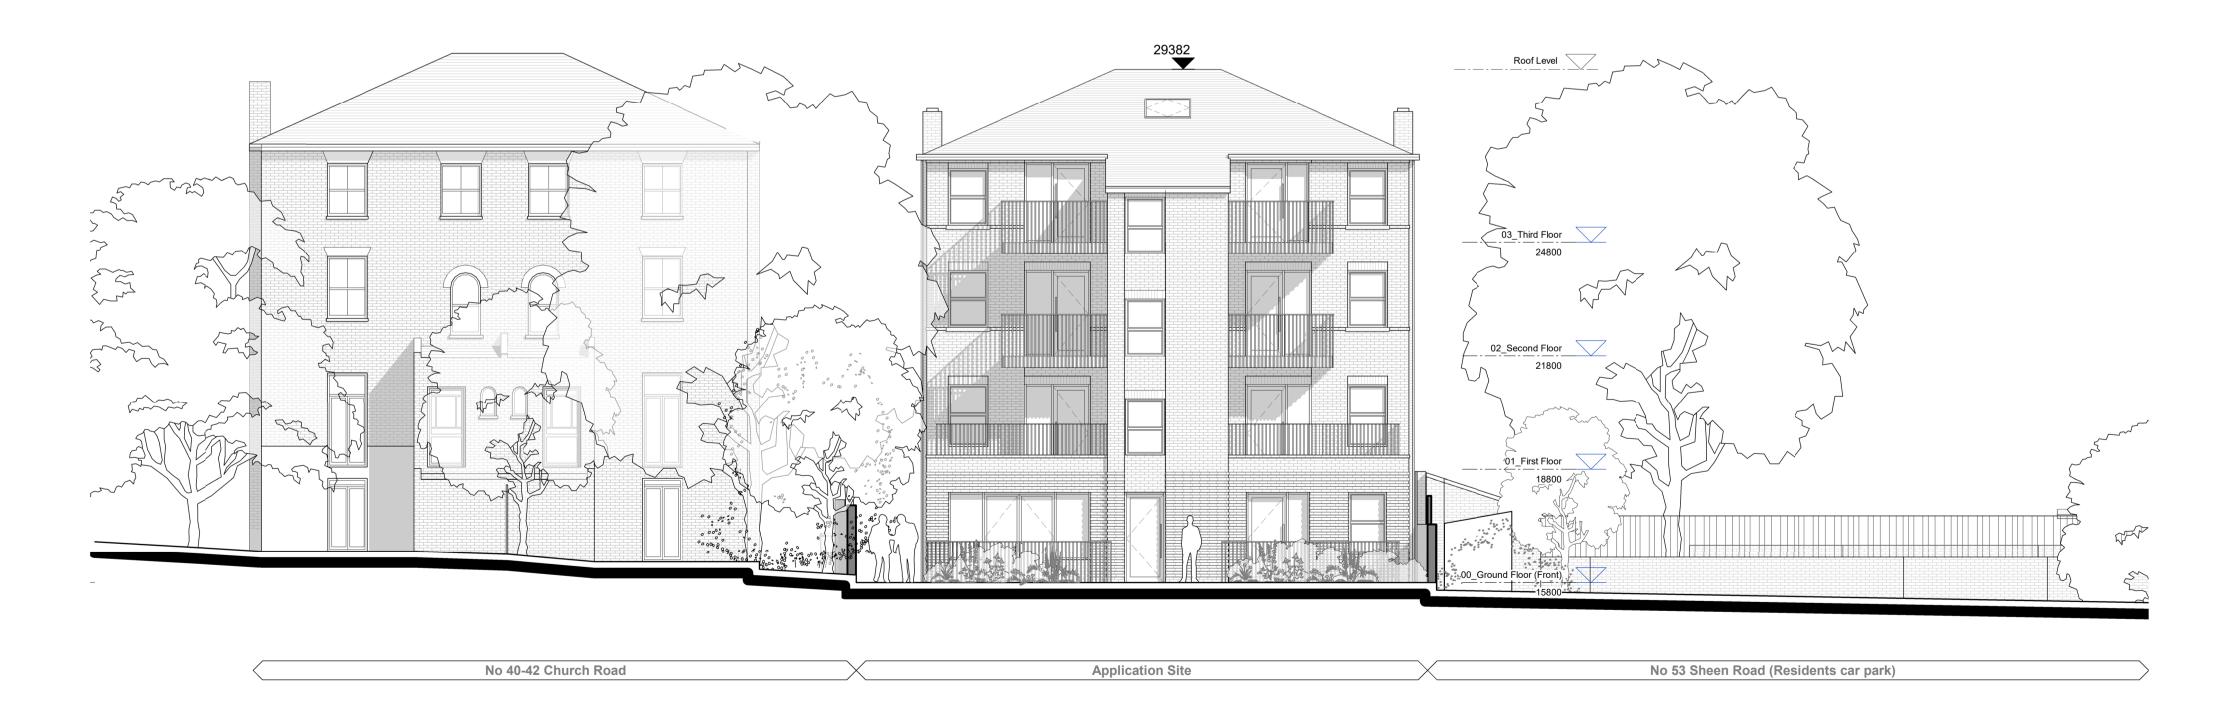

## 1 Proposed West Elevation 1: 100

Proposed Mansion East Elevation

1: 100

| Davisian | Data       | Description             |
|----------|------------|-------------------------|
| P0       | 21/07/2022 | Planning Issue          |
| P1       | 19/04/2023 | Planning Update - scale |
|          |            |                         |