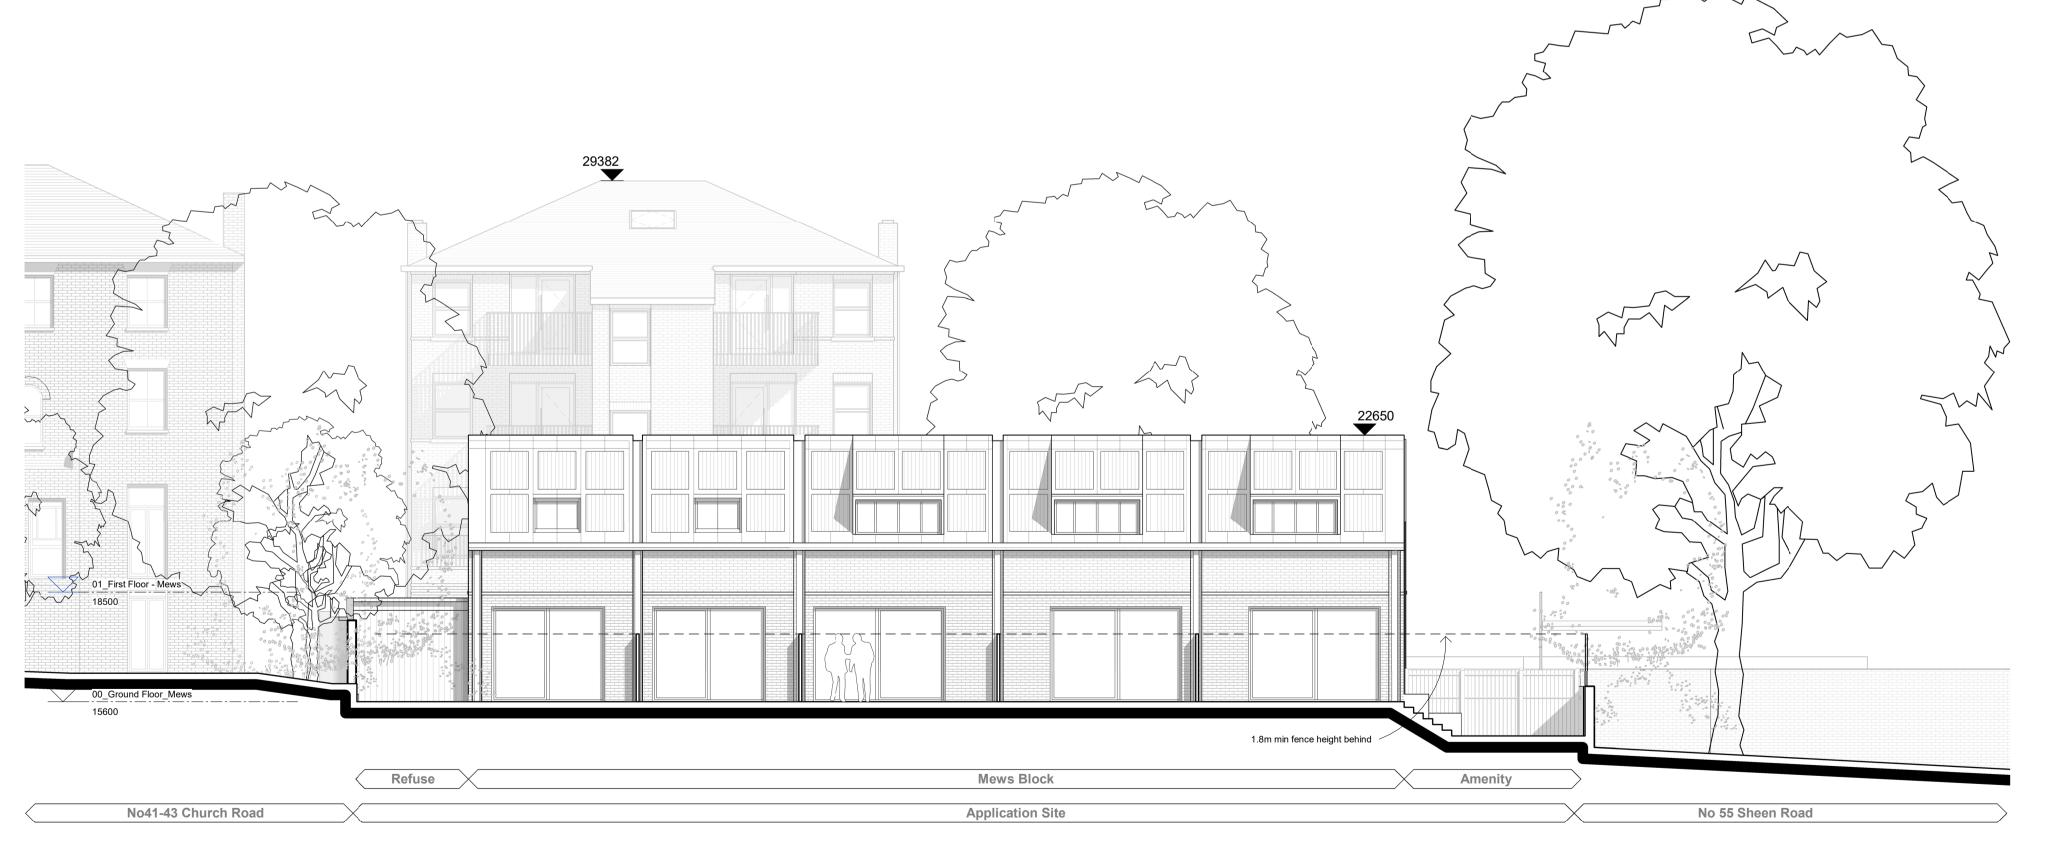

## 1 Proposed Mews West Elevation 1: 100

Proposed East Elevation
1:100

Planning Update - scale bar

© copyright Wimshurst Pelleriti, all rights reserved 2017

Do not scale-off this drawing. Wimshurst Pelleriti take no responsibility for any dimensions obtained by measuring or scaling from this drawing and no reliance may be placed on such dimensions. If no dimension is given, it is the responsibility of the recipient to ascertain the dimension specifically from the Architect or by site

The sizing of all structural service elements must always be checked against the relevant engineers drawings. No reliance should be placed upon information shown on the

Meadows Hall

Proposed Site Elevations - Sheet

drawing number revision WP-0733-A-0302 P1 scale @ A1 First Issue 1:100 21/07/2022 drawing purpose

SKETCH

WIMSHURST PELLERITI

The Mews, 6 Putney Common, SW15 1HL 0208 780 2206

info@wp.uk.com wimshurst-pelleriti.com