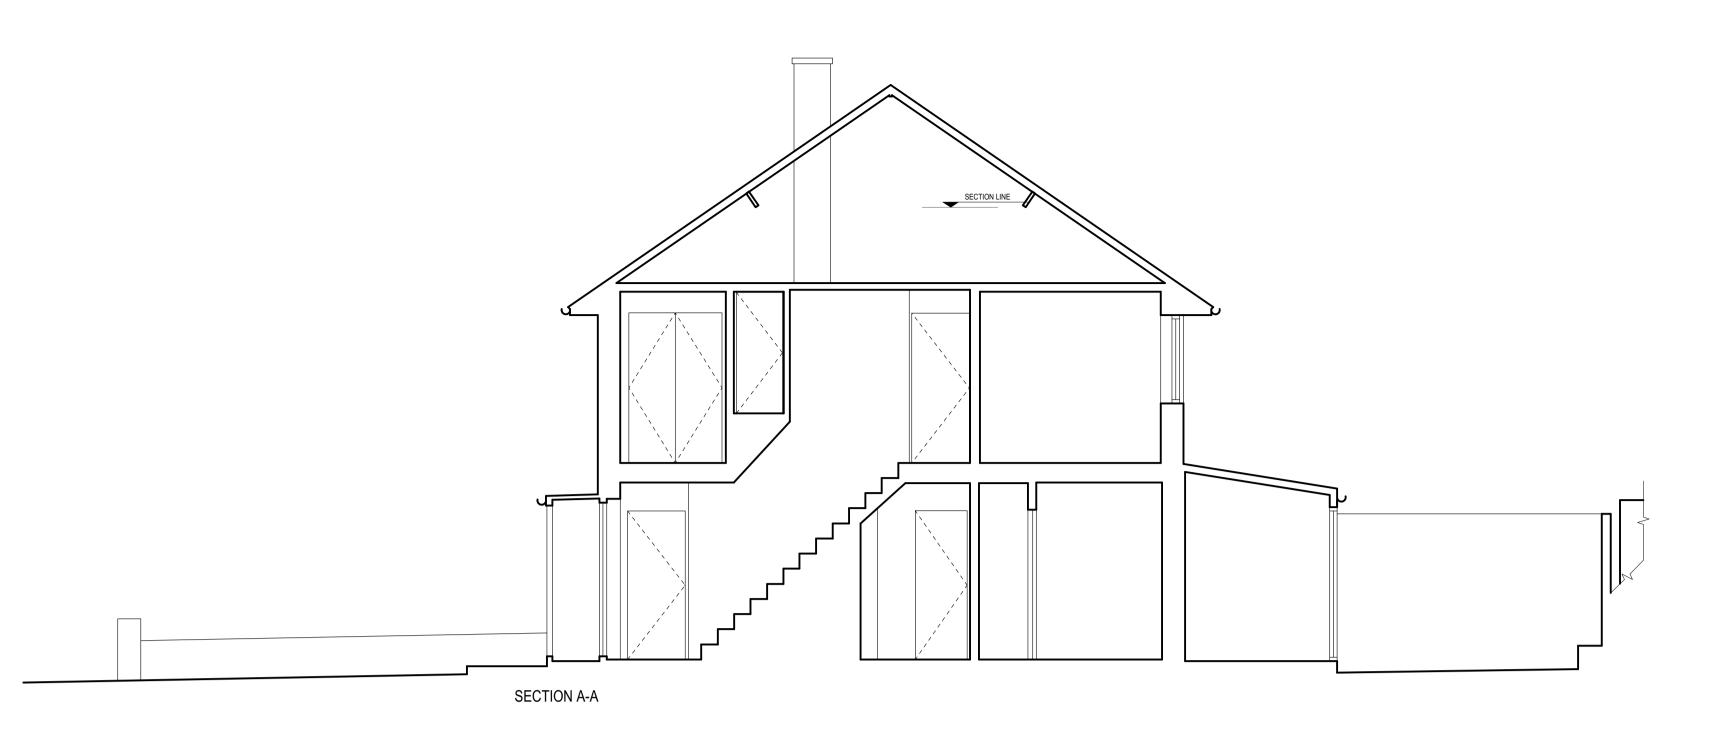

|                                              | Note:                                                                                                       | LEGEND          |                                       |                        | Drawing name:                        |                                |              |                |                                       |     |
|----------------------------------------------|-------------------------------------------------------------------------------------------------------------|-----------------|---------------------------------------|------------------------|--------------------------------------|--------------------------------|--------------|----------------|---------------------------------------|-----|
|                                              | Every effort is made to identify all visible above ground features, however it should be borne in mind that | Sill Height SH  |                                       | Step                   | UP190 <b>▶</b>                       | EXISTING: SECTION & ELEVATIONS |              | <b>GeoTop</b>  |                                       |     |
|                                              | there may be items obscured at the time of survey                                                           | Opening Height  | ОН                                    | Staircase / Stairwellt | o UP ►                               | Date:                          | Job no:      | Drawing no:    |                                       | ,   |
|                                              | Datum Details:                                                                                              | Ceiling Height  | С                                     | Ceiling Fall           | FALL 35°                             | OCTOBER 22                     | S095-22      | D 02           | Surveys & Civil Engineering Solutions |     |
|                                              | Grid Datum: Arbitrary<br>Level Datum: Arbitrary                                                             | Beam Height     | ВН                                    | Surface Fall           | FALL 4°                              | Scale:                         | Surveyed by: | Checked by:    |                                       | · · |
| All levels refer to DATUM LEVEL (FFL ±0.000) | Finished Floor Level                                                                                        | FFL             | Roof Fall FALL 25° 1:50 @ A1 RD/AC BB | ВВ                     | 14 Mandhum Cardana Tali 000 0004 057 |                                |              |                |                                       |     |
|                                              | BASE POINT                                                                                                  | Rain Water Pipe | RWP                                   | Elevation Height       | 2.000 m                              | Project name:                  |              |                | Tel: 020 3624 3574<br>078 4654 4508   |     |
| $\bigvee$                                    |                                                                                                             | Soil Vent Pipe  | SVP                                   |                        |                                      | 2 Park Lane<br>Teddington      |              | SE12 0ED www.g | www.geotop.co.uk                      |     |
|                                              |                                                                                                             | Cover Level     | CL                                    | DATUM LEVEL            | -450                                 | TW11 0 IA                      |              |                |                                       |     |