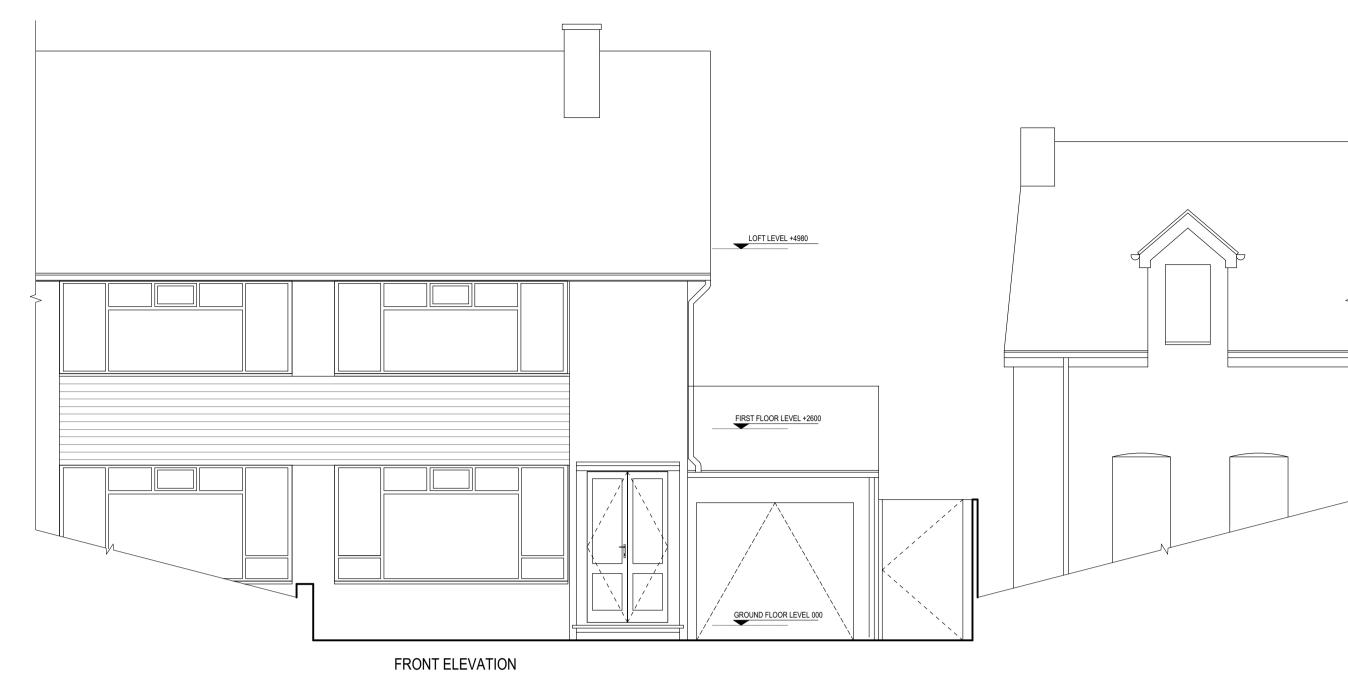

|                                              | Note:                                                                                                       | LEGEND          |                                       |                        | Drawing name:                        |                                |              |                |                                       |     |
|----------------------------------------------|-------------------------------------------------------------------------------------------------------------|-----------------|---------------------------------------|------------------------|--------------------------------------|--------------------------------|--------------|----------------|---------------------------------------|-----|
|                                              | Every effort is made to identify all visible above ground features, however it should be borne in mind that | Sill Height SH  |                                       | Step                   | UP190 <b>▶</b>                       | EXISTING: SECTION & ELEVATIONS |              | <b>GeoTop</b>  |                                       |     |
|                                              | there may be items obscured at the time of survey                                                           | Opening Height  | ОН                                    | Staircase / Stairwellt | o UP ►                               | Date:                          | Job no:      | Drawing no:    |                                       | ,   |
|                                              | Datum Details:                                                                                              | Ceiling Height  | С                                     | Ceiling Fall           | FALL 35°                             | OCTOBER 22                     | S095-22      | D 02           | Surveys & Civil Engineering Solutions |     |
|                                              | Grid Datum: Arbitrary<br>Level Datum: Arbitrary                                                             | Beam Height     | ВН                                    | Surface Fall           | FALL 4°                              | Scale:                         | Surveyed by: | Checked by:    |                                       | · · |
| All levels refer to DATUM LEVEL (FFL ±0.000) | Finished Floor Level                                                                                        | FFL             | Roof Fall FALL 25° 1:50 @ A1 RD/AC BB | ВВ                     | 14 Mandhum Cardana Tali 000 0004 057 |                                |              |                |                                       |     |
|                                              | BASE POINT                                                                                                  | Rain Water Pipe | RWP                                   | Elevation Height       | 2.000 m                              | Project name:                  |              |                | Tel: 020 3624 3574<br>078 4654 4508   |     |
| $\bigvee$                                    |                                                                                                             | Soil Vent Pipe  | SVP                                   |                        |                                      | 2 Park Lane<br>Teddington      |              | SE12 0ED www.g | www.geotop.co.uk                      |     |
|                                              |                                                                                                             | Cover Level     | CL                                    | DATUM LEVEL            | -450                                 | TW11 0 IA                      |              |                |                                       |     |