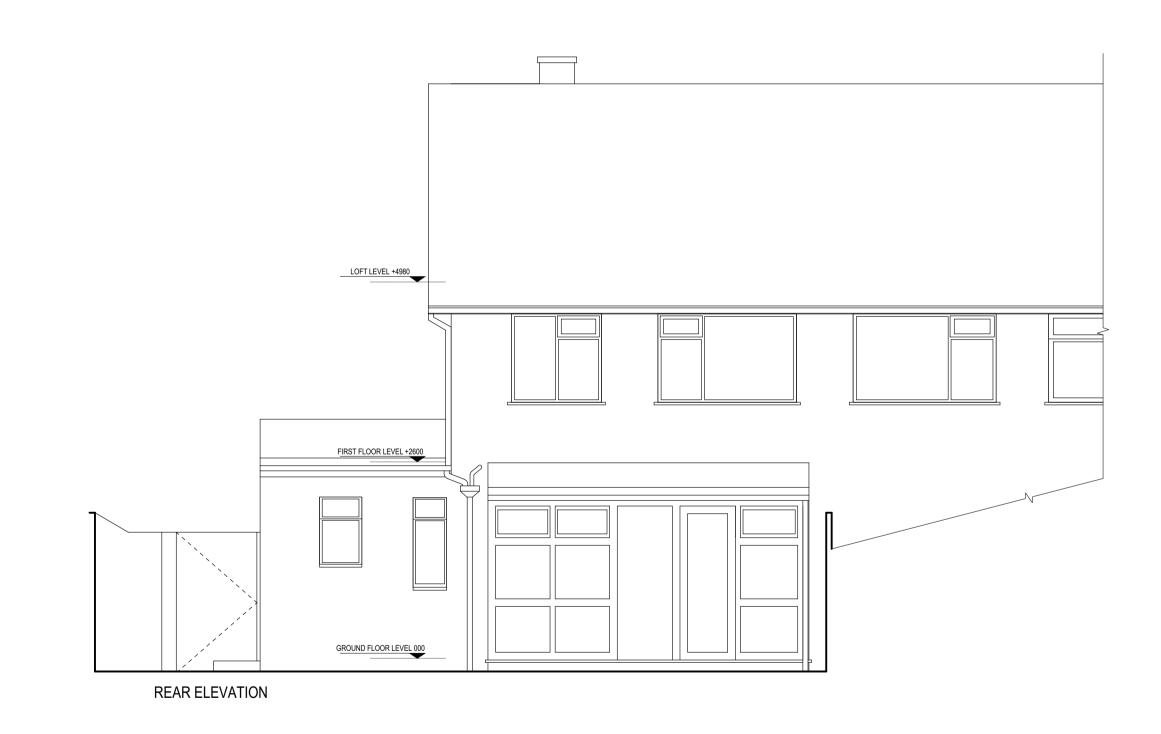

|                                              | Note:                                                                                                       | LEGEND          |                                       |                        | Drawing name:                        |                                |              |                |                                       |     |
|----------------------------------------------|-------------------------------------------------------------------------------------------------------------|-----------------|---------------------------------------|------------------------|--------------------------------------|--------------------------------|--------------|----------------|---------------------------------------|-----|
|                                              | Every effort is made to identify all visible above ground features, however it should be borne in mind that | Sill Height SH  |                                       | Step                   | UP190 <b>▶</b>                       | EXISTING: SECTION & ELEVATIONS |              | <b>GeoTop</b>  |                                       |     |
|                                              | there may be items obscured at the time of survey                                                           | Opening Height  | ОН                                    | Staircase / Stairwellt | o UP ►                               | Date:                          | Job no:      | Drawing no:    |                                       | ,   |
|                                              | Datum Details:                                                                                              | Ceiling Height  | С                                     | Ceiling Fall           | FALL 35°                             | OCTOBER 22                     | S095-22      | D 02           | Surveys & Civil Engineering Solutions |     |
|                                              | Grid Datum: Arbitrary<br>Level Datum: Arbitrary                                                             | Beam Height     | ВН                                    | Surface Fall           | FALL 4°                              | Scale:                         | Surveyed by: | Checked by:    |                                       | · · |
| All levels refer to DATUM LEVEL (FFL ±0.000) | Finished Floor Level                                                                                        | FFL             | Roof Fall FALL 25° 1:50 @ A1 RD/AC BB | ВВ                     | 14 Mandhum Cardana Tali 000 0004 057 |                                |              |                |                                       |     |
|                                              | BASE POINT                                                                                                  | Rain Water Pipe | RWP                                   | Elevation Height       | 2.000 m                              | Project name:                  |              |                | Tel: 020 3624 3574<br>078 4654 4508   |     |
| $\bigvee$                                    |                                                                                                             | Soil Vent Pipe  | SVP                                   |                        |                                      | 2 Park Lane<br>Teddington      |              | SE12 0ED www.g | www.geotop.co.uk                      |     |
|                                              |                                                                                                             | Cover Level     | CL                                    | DATUM LEVEL            | -450                                 | TW11 0 IA                      |              |                |                                       |     |