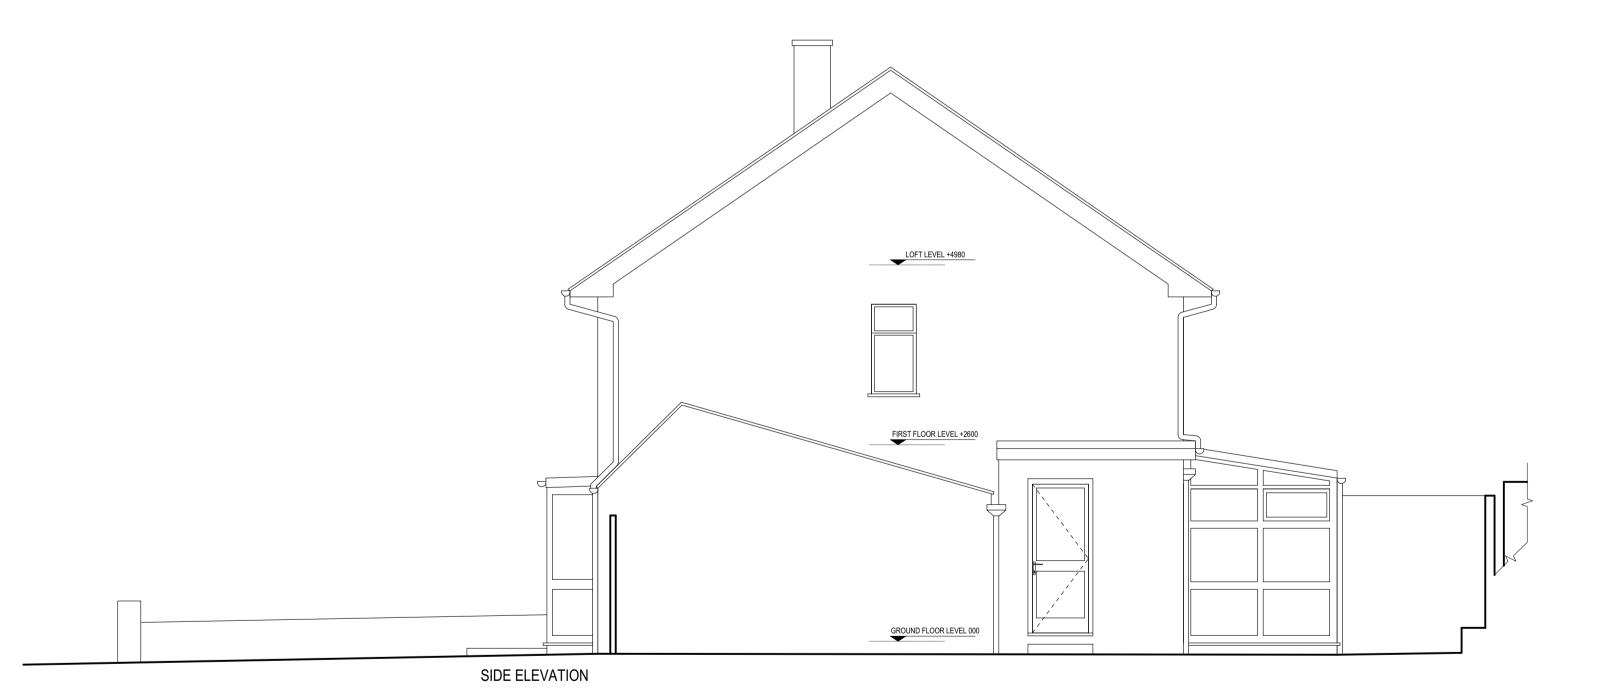

|                                              | Note:                                                                                                       | LEGEND          |                                       |                        | Drawing name:                        |                                |              |                |                                       |     |
|----------------------------------------------|-------------------------------------------------------------------------------------------------------------|-----------------|---------------------------------------|------------------------|--------------------------------------|--------------------------------|--------------|----------------|---------------------------------------|-----|
|                                              | Every effort is made to identify all visible above ground features, however it should be borne in mind that | Sill Height SH  |                                       | Step                   | UP190 <b>▶</b>                       | EXISTING: SECTION & ELEVATIONS |              | <b>GeoTop</b>  |                                       |     |
|                                              | there may be items obscured at the time of survey                                                           | Opening Height  | ОН                                    | Staircase / Stairwellt | o UP ►                               | Date:                          | Job no:      | Drawing no:    |                                       | ,   |
|                                              | Datum Details:                                                                                              | Ceiling Height  | С                                     | Ceiling Fall           | FALL 35°                             | OCTOBER 22                     | S095-22      | D 02           | Surveys & Civil Engineering Solutions |     |
|                                              | Grid Datum: Arbitrary<br>Level Datum: Arbitrary                                                             | Beam Height     | ВН                                    | Surface Fall           | FALL 4°                              | Scale:                         | Surveyed by: | Checked by:    |                                       | · · |
| All levels refer to DATUM LEVEL (FFL ±0.000) | Finished Floor Level                                                                                        | FFL             | Roof Fall FALL 25° 1:50 @ A1 RD/AC BB | ВВ                     | 14 Mandhum Cardana Tali 000 0004 057 |                                |              |                |                                       |     |
|                                              | BASE POINT                                                                                                  | Rain Water Pipe | RWP                                   | Elevation Height       | 2.000 m                              | Project name:                  |              |                | Tel: 020 3624 3574<br>078 4654 4508   |     |
| $\bigvee$                                    |                                                                                                             | Soil Vent Pipe  | SVP                                   |                        |                                      | 2 Park Lane<br>Teddington      |              | SE12 0ED www.g | www.geotop.co.uk                      |     |
|                                              |                                                                                                             | Cover Level     | CL                                    | DATUM LEVEL            | -450                                 | TW11 0 IA                      |              |                |                                       |     |