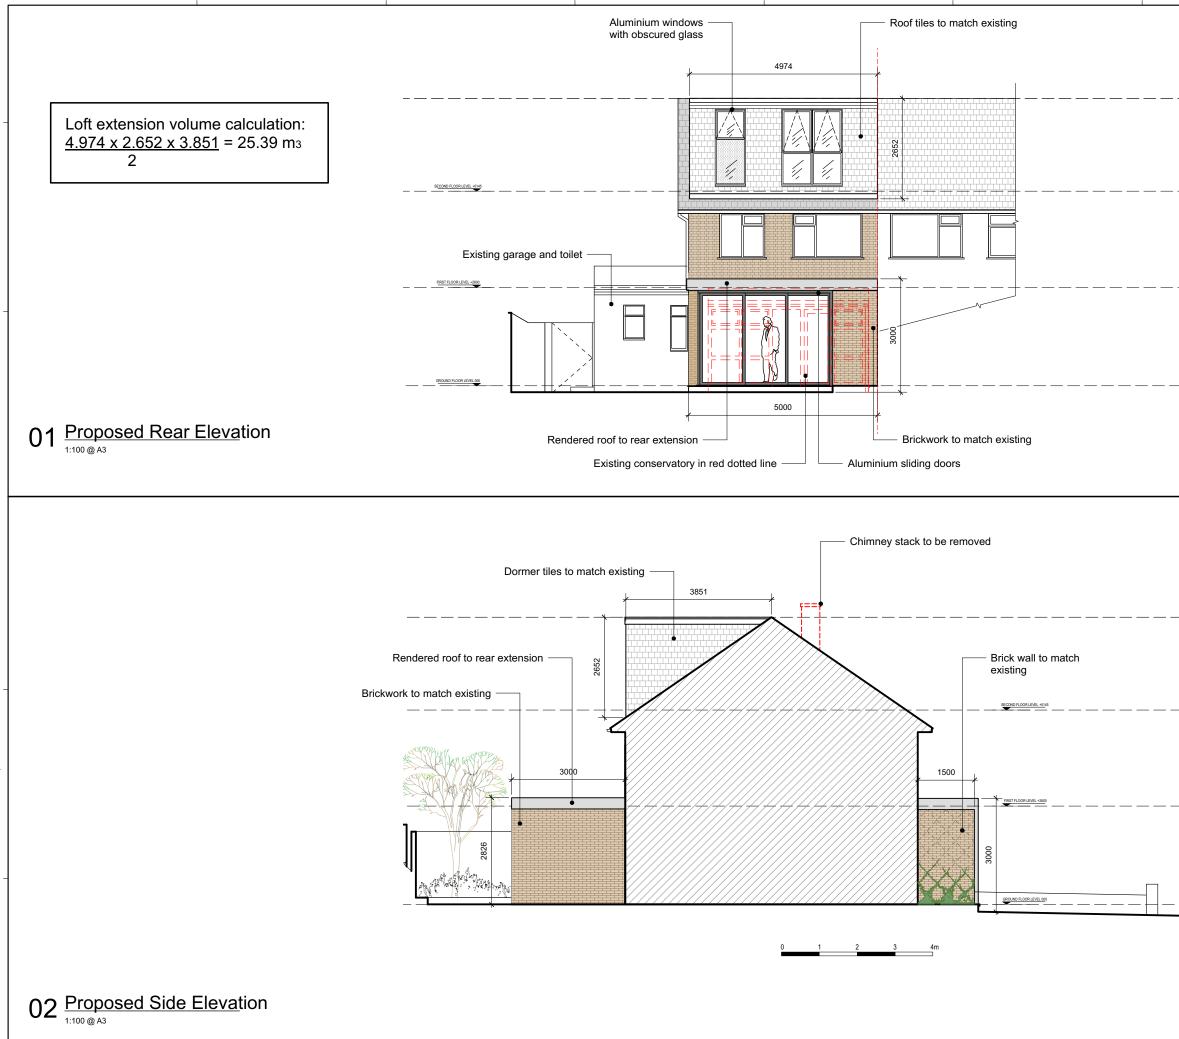

|   | General Notes 1. Dimensions are in millimetres unless stated otherwise.                     |
|---|---------------------------------------------------------------------------------------------|
|   | <ol> <li>Levels are in metres AOD unless<br/>stated otherwise.</li> </ol>                   |
|   | <ol> <li>Dimensions govern.</li> <li>Do not scale off drawing.</li> </ol>                   |
|   | <ol> <li>All dimensions to be verified on<br/>site before proceeding.</li> </ol>            |
| - | <ol> <li>All discrepancies to be notified<br/>in writing to Cubo Design Limited.</li> </ol> |
|   |                                                                                             |
|   |                                                                                             |
|   |                                                                                             |
|   |                                                                                             |
|   |                                                                                             |
|   |                                                                                             |
|   |                                                                                             |
|   |                                                                                             |
|   |                                                                                             |
|   |                                                                                             |
|   |                                                                                             |
|   | Rev Date Reason For Issue Chk                                                               |
|   | SCHEME LEVEL                                                                                |
|   | DRAWING STATUS<br>Client:                                                                   |
|   |                                                                                             |
|   |                                                                                             |
|   |                                                                                             |
|   | <b>CUBO DESIGN LTD</b><br>T +44(0)7771 548 695                                              |
| - |                                                                                             |
|   |                                                                                             |
|   | Keyplan                                                                                     |
|   |                                                                                             |
|   | PERMITTED                                                                                   |
|   | DEVELOPMENT                                                                                 |
|   |                                                                                             |
| - | Project                                                                                     |
|   | 2 Park Lane<br>Teddington, TW11 0JA                                                         |
|   | Drawing Title                                                                               |
|   | Proposed Elevations<br>Rear & Side                                                          |
|   | Scale Paper Size Date                                                                       |
|   | 1:100 @ A3 19/05/23<br>Draw No.                                                             |
|   | PL_06_PD                                                                                    |
|   |                                                                                             |