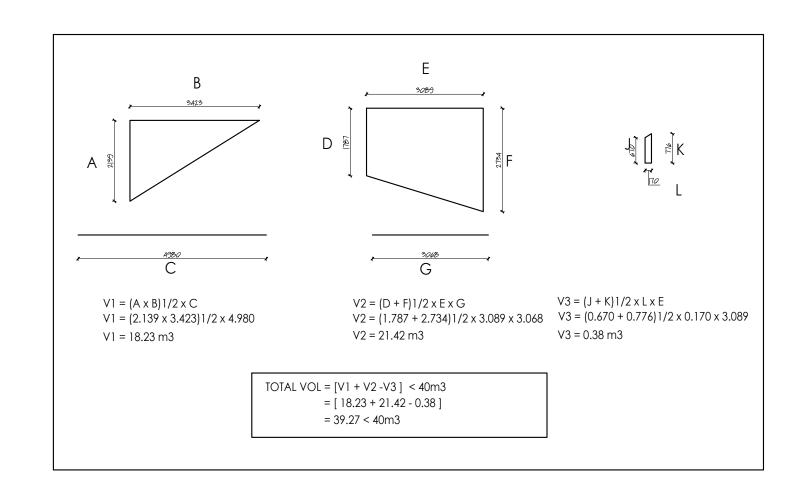

## Volume Calculation

All works to be carried out in accordance with current building regulations and as per signed contract. All dimensions / levels to be checked and verified on site before commencing any work and any discrepancies to be reported to the office immediately.