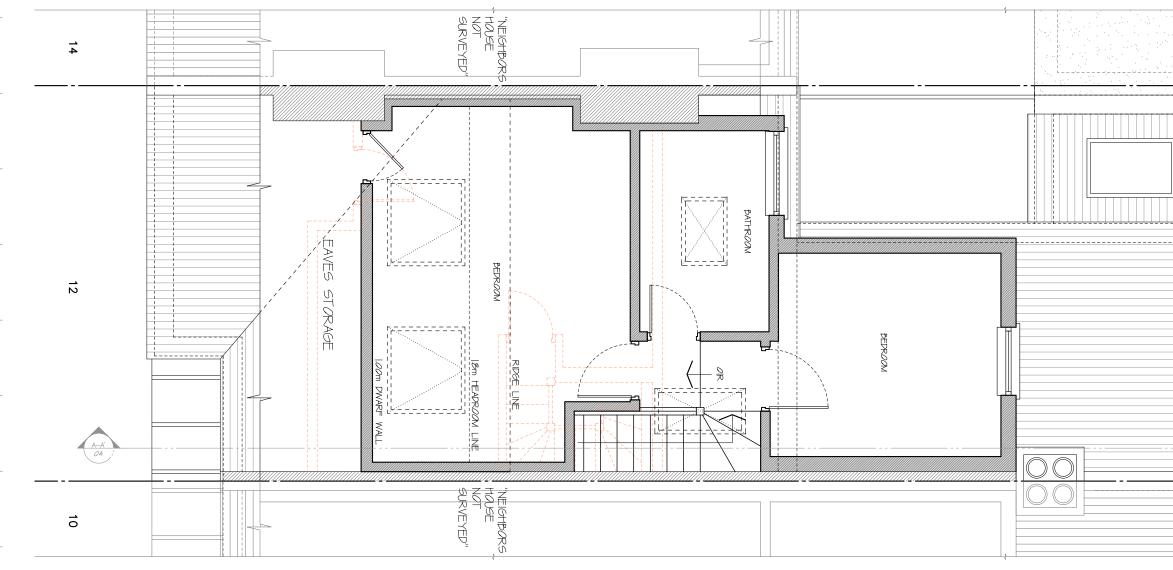

 $\frac{\text{Proposed Loft}}{1:50}$ 

All works to be carried out in accordance with current building regulations and as per signed contract. All dimensions / levels to be checked and verified on site before commencing any work and any discrepancies to be reported to the office immediately. This drawing to be read in conjunction with contract documents, project working drawings, specification, all consultants / specialist drawings, details and specification. All materials to be used in the construction of the external surfaces of the new works shall match those the existing building. CLIENT: All materials to be used in the construction of the external surfaces of the new works shall match those the existing building. CLIENT: All materials to be used in the construction of the external surfaces of the new works shall match those the existing building. CLIENT: All materials to be used in the construction of the external surfaces of the new works shall match those the existing building. CLIENT: All materials to be used in the construction of the external surfaces of the new works shall match those the existing building. CLIENT: All materials to be used in the construction of the external surfaces of the new works shall match those the existing building. CLIENT: All materials to be used in the construction of the external surfaces of the new works shall match those the existing building. CLIENT: DATE: Loft Conversion JOB REF / ADDRESS: LW202300039 12 Bridgeman Road TW11 9AH (Westwell Smith)