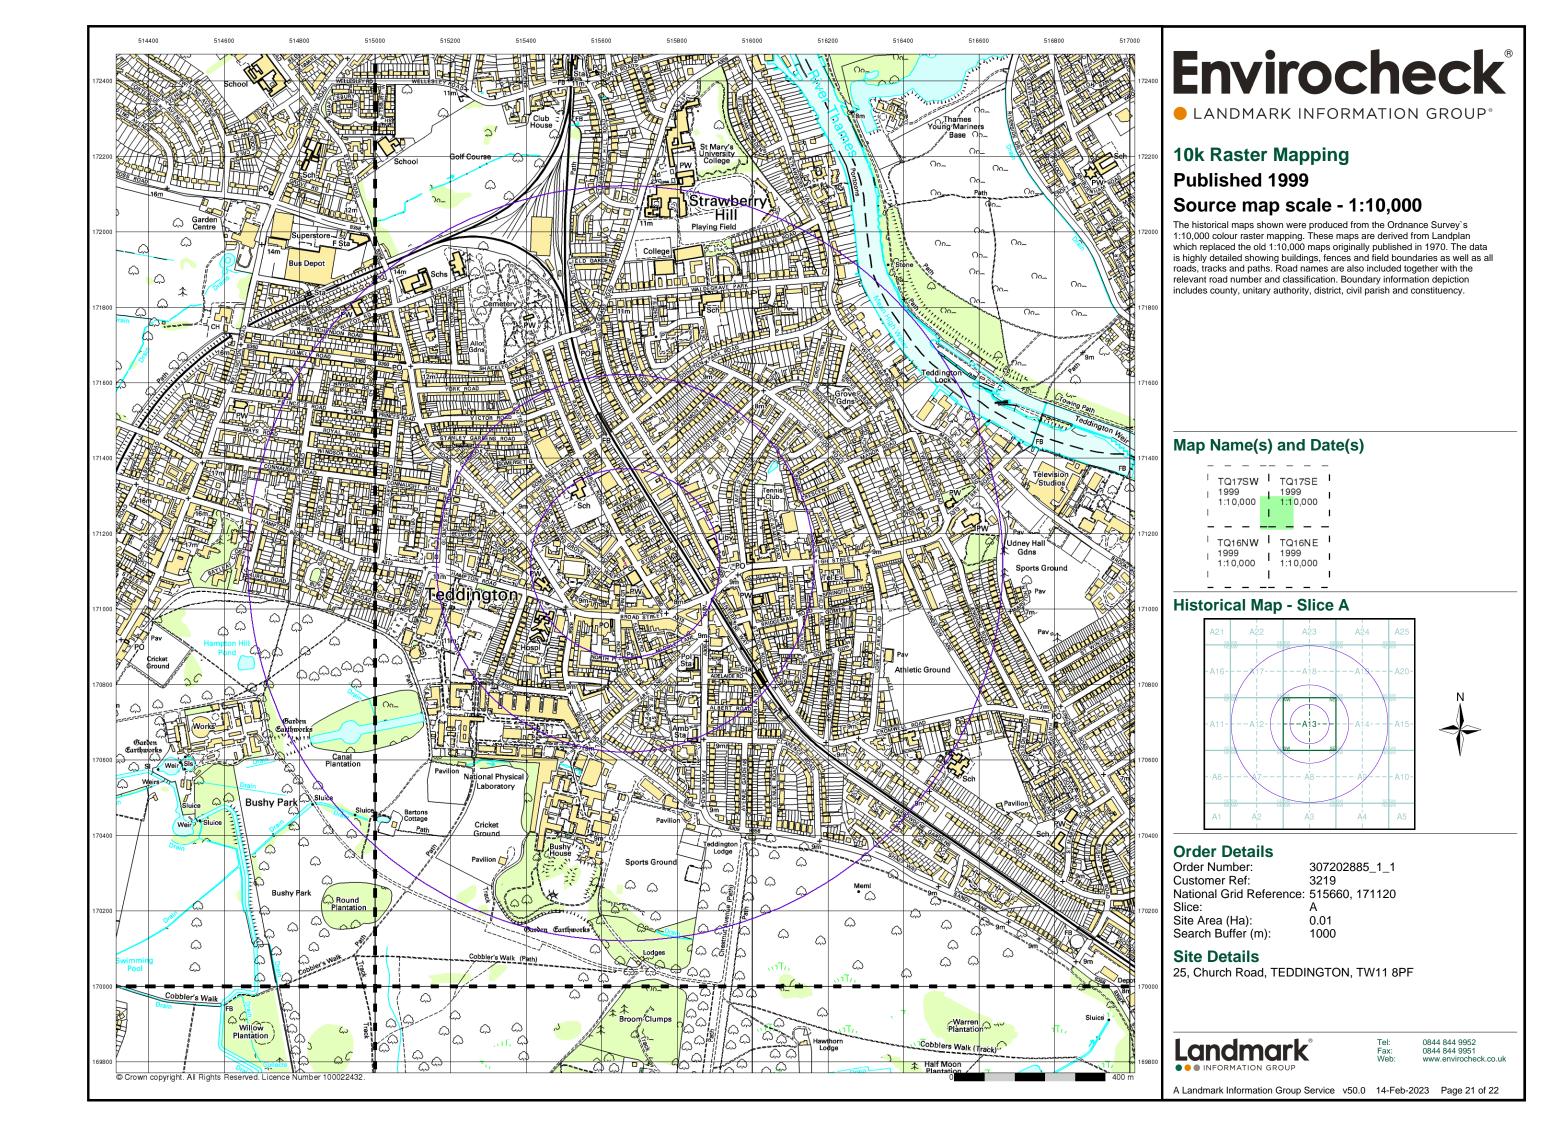

# **Ordnance Survey Plan** Published 1991 - 1992 Source map scale - 1:10,000

The historical maps shown were reproduced from maps predominantly held at the scale adopted for England, Wales and Scotland in the 1840's. In 1854 the 1:2,500 scale was adopted for mapping urban areas; these maps were used to update the 1:10,560 maps. The published date given therefore is often some years later than the surveyed date. Before 1938, all OS maps were based on the Cassini Projection, with independent surveys of a single county or group of counties, giving rise to significant inaccuracies in outlying areas. In the late 1940's, a Provisional Edition was produced, which updated the 1:10,560 mapping from a number of sources. The maps appear unfinished - with all military camps and other strategic sites removed. These maps were initially overprinted with the National Grid. In 1970, the first 1:10,000 maps were produced using the Transverse Mercator Projection. The revision process continued until recently, with new editions appearing every 10 years or so for urban areas.

### Map Name(s) and Date(s)

#### **Historical Map - Slice A**

#### **Order Details**

Order Number: 307202885\_1\_1 Customer Ref:

National Grid Reference: 515660, 171120

Site Area (Ha): Search Buffer (m): 1000

#### **Site Details**

25, Church Road, TEDDINGTON, TW11 8PF

0844 844 9951 www.envirocheck.co.uk

A Landmark Information Group Service v50.0 14-Feb-2023 Page 20 of 22