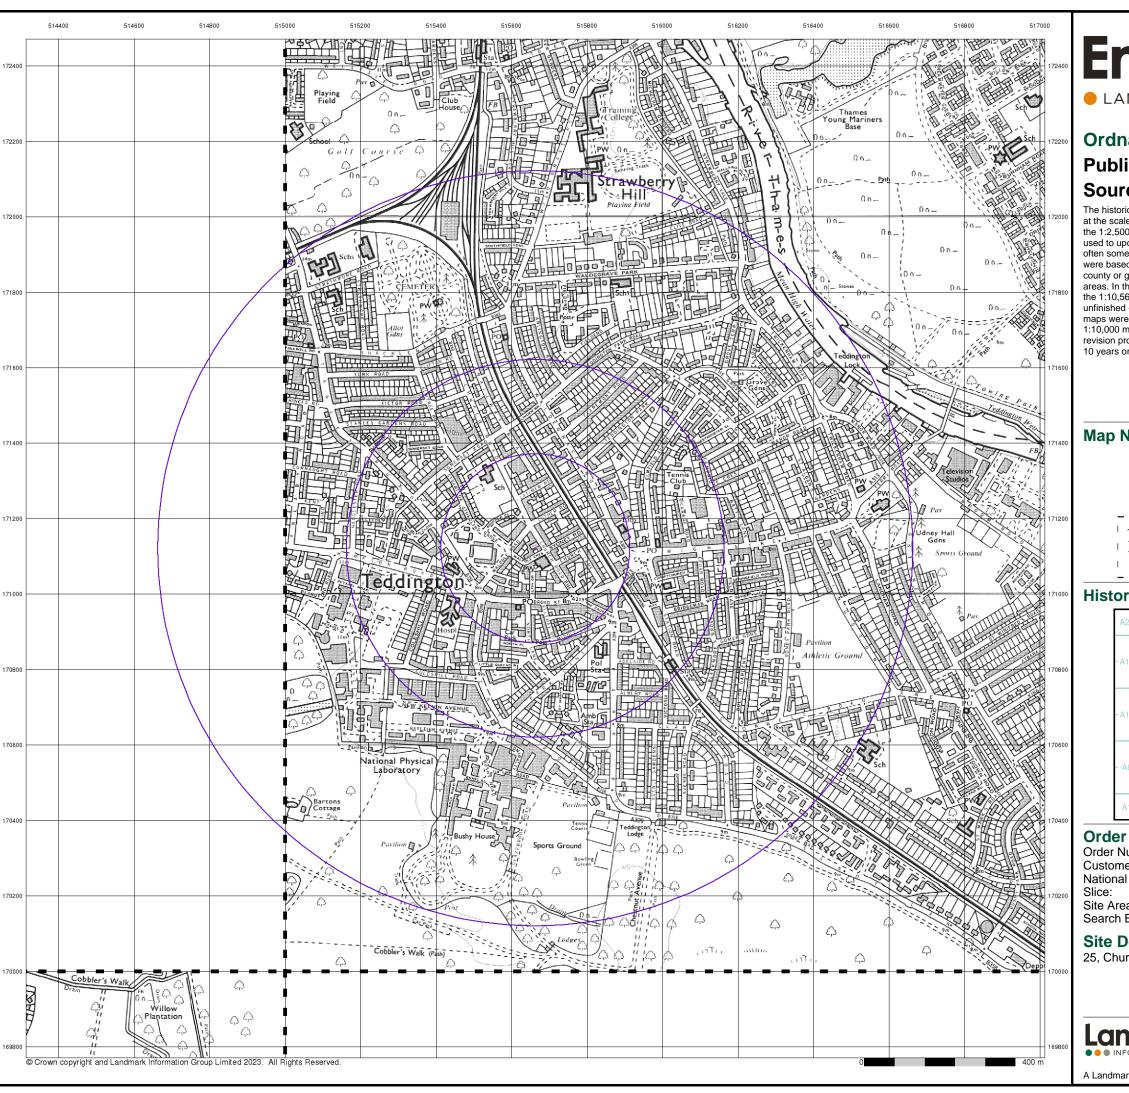

# **Envirocheck**®

LANDMARK INFORMATION GROUP®

# **Ordnance Survey Plan** Published 1991 - 1992 Source map scale - 1:10,000

The historical maps shown were reproduced from maps predominantly held at the scale adopted for England, Wales and Scotland in the 1840's. In 1854 the 1:2,500 scale was adopted for mapping urban areas; these maps were used to update the 1:10,560 maps. The published date given therefore is often some years later than the surveyed date. Before 1938, all OS maps were based on the Cassini Projection, with independent surveys of a single county or group of counties, giving rise to significant inaccuracies in outlying areas. In the late 1940's, a Provisional Edition was produced, which updated the 1:10,560 mapping from a number of sources. The maps appear unfinished - with all military camps and other strategic sites removed. These maps were initially overprinted with the National Grid. In 1970, the first 1:10,000 maps were produced using the Transverse Mercator Projection. The revision process continued until recently, with new editions appearing every 10 years or so for urban areas.

### Map Name(s) and Date(s)

#### **Order Details**

Order Number: 307202885\_1\_1 Customer Ref:

National Grid Reference: 515660, 171120

Site Area (Ha): Search Buffer (m): 1000

#### **Site Details**

25, Church Road, TEDDINGTON, TW11 8PF

0844 844 9951 www.envirocheck.co.uk

A Landmark Information Group Service v50.0 14-Feb-2023 Page 20 of 22