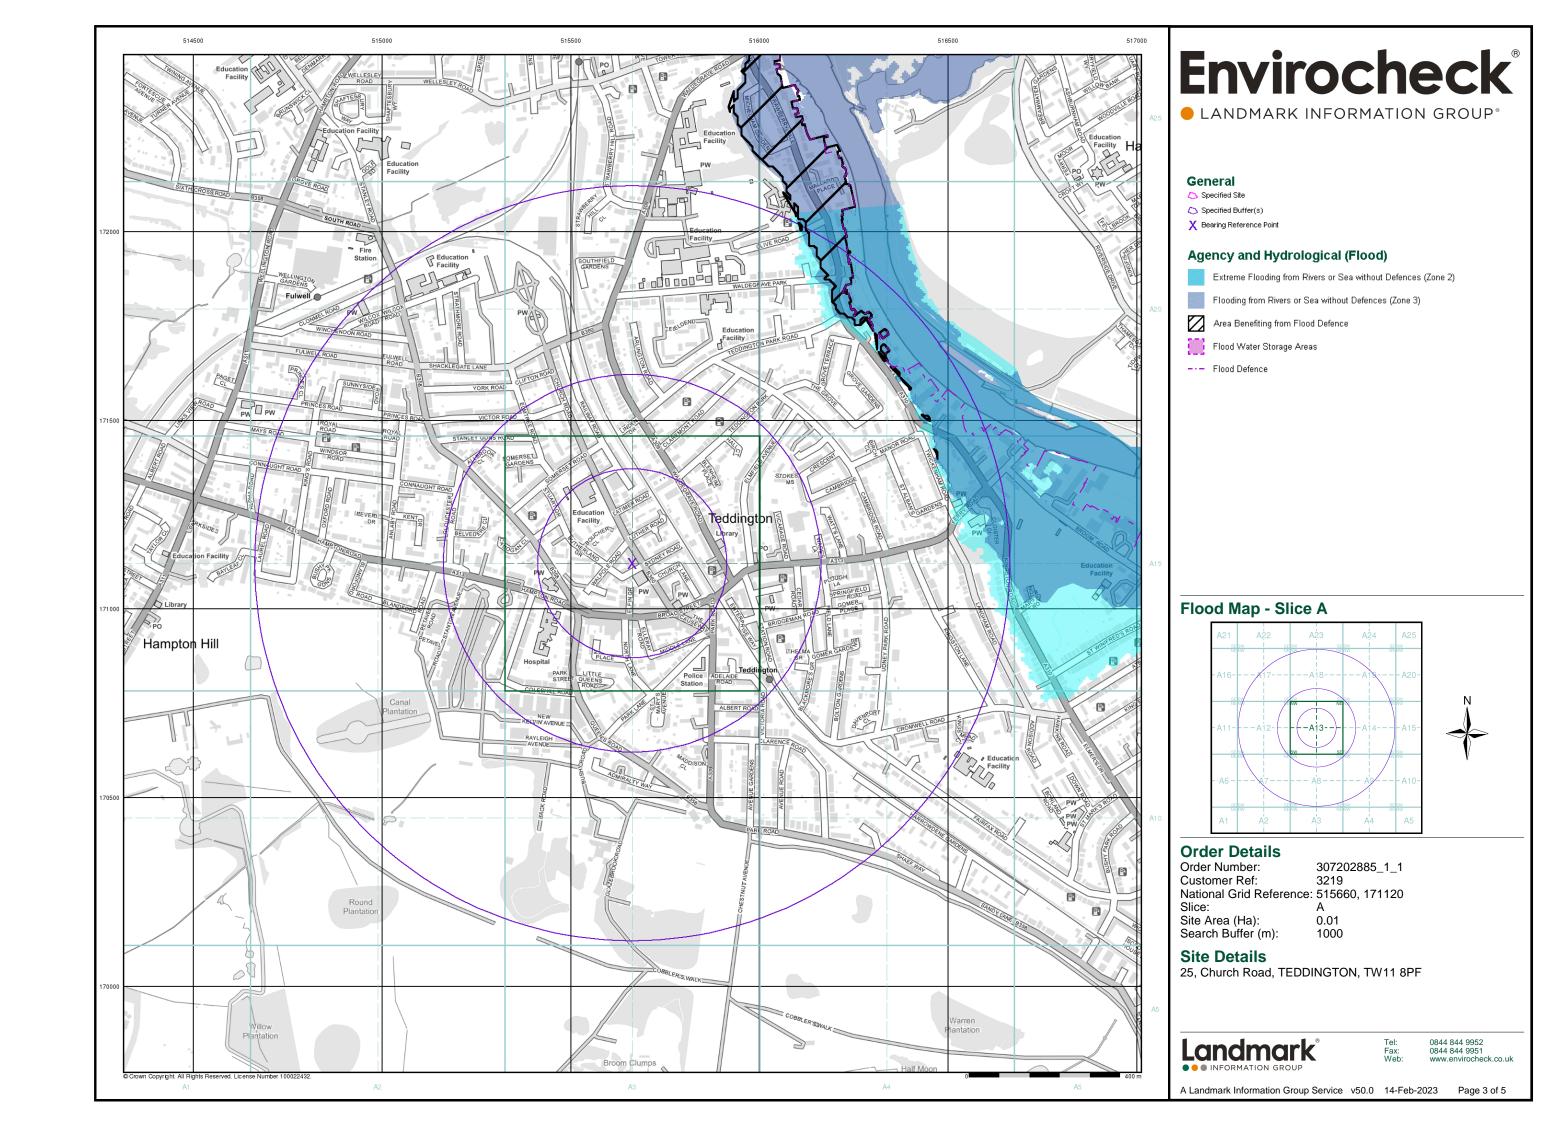

# **Summary**

| Data Type                                                     | Page<br>Number | On Site | 0 to 250m | 251 to 500m | 501 to 1000m<br>(*up to 2000m) |
|---------------------------------------------------------------|----------------|---------|-----------|-------------|--------------------------------|
| Agency & Hydrological                                         |                |         |           |             |                                |
| BGS Groundwater Flooding Susceptibility                       | pg 1           | Yes     |           | Yes         | n/a                            |
| Contaminated Land Register Entries and Notices                |                |         |           |             |                                |
| Discharge Consents                                            |                |         |           |             |                                |
| Prosecutions Relating to Controlled Waters                    |                |         | n/a       | n/a         | n/a                            |
| Enforcement and Prohibition Notices                           |                |         |           |             |                                |
| Integrated Pollution Controls                                 |                |         |           |             |                                |
| Integrated Pollution Prevention And Control                   | pg 1           |         |           |             | 1                              |
| Local Authority Integrated Pollution Prevention And Control   |                |         |           |             |                                |
| Local Authority Pollution Prevention and Controls             | pg 1           |         | 4         | 2           | 2                              |
| Local Authority Pollution Prevention and Control Enforcements |                |         |           |             |                                |
| Nearest Surface Water Feature                                 | pg 2           |         |           |             | Yes                            |
| Pollution Incidents to Controlled Waters                      | pg 2           |         |           | 1           | 4                              |
| Prosecutions Relating to Authorised Processes                 |                |         |           |             |                                |
| Registered Radioactive Substances                             | pg 3           |         | 3         | 15          | 5                              |
| River Quality                                                 | pg 6           |         |           |             | 1                              |
| River Quality Biology Sampling Points                         |                |         |           |             |                                |
| River Quality Chemistry Sampling Points                       |                |         |           |             |                                |
| Substantiated Pollution Incident Register                     |                |         |           |             |                                |
| Water Abstractions                                            | pg 7           |         |           |             | 1 (*13)                        |
| Water Industry Act Referrals                                  | pg 10          |         |           | 1           |                                |
| Groundwater Vulnerability Map                                 | pg 10          | Yes     | n/a       | n/a         | n/a                            |
| Groundwater Vulnerability - Soluble Rock Risk                 |                |         | n/a       | n/a         | n/a                            |
| Bedrock Aquifer Designations                                  | pg 10          | Yes     | n/a       | n/a         | n/a                            |
| Superficial Aquifer Designations                              | pg 10          | Yes     | n/a       | n/a         | n/a                            |
| Source Protection Zones                                       |                |         |           |             |                                |
| Extreme Flooding from Rivers or Sea without Defences          |                |         |           | n/a         | n/a                            |
| Flooding from Rivers or Sea without Defences                  |                |         |           | n/a         | n/a                            |
| Areas Benefiting from Flood Defences                          |                |         |           | n/a         | n/a                            |
| Flood Water Storage Areas                                     |                |         |           | n/a         | n/a                            |
| Flood Defences                                                |                |         |           | n/a         | n/a                            |
| OS Water Network Lines                                        | pg 11          |         |           |             | 15                             |