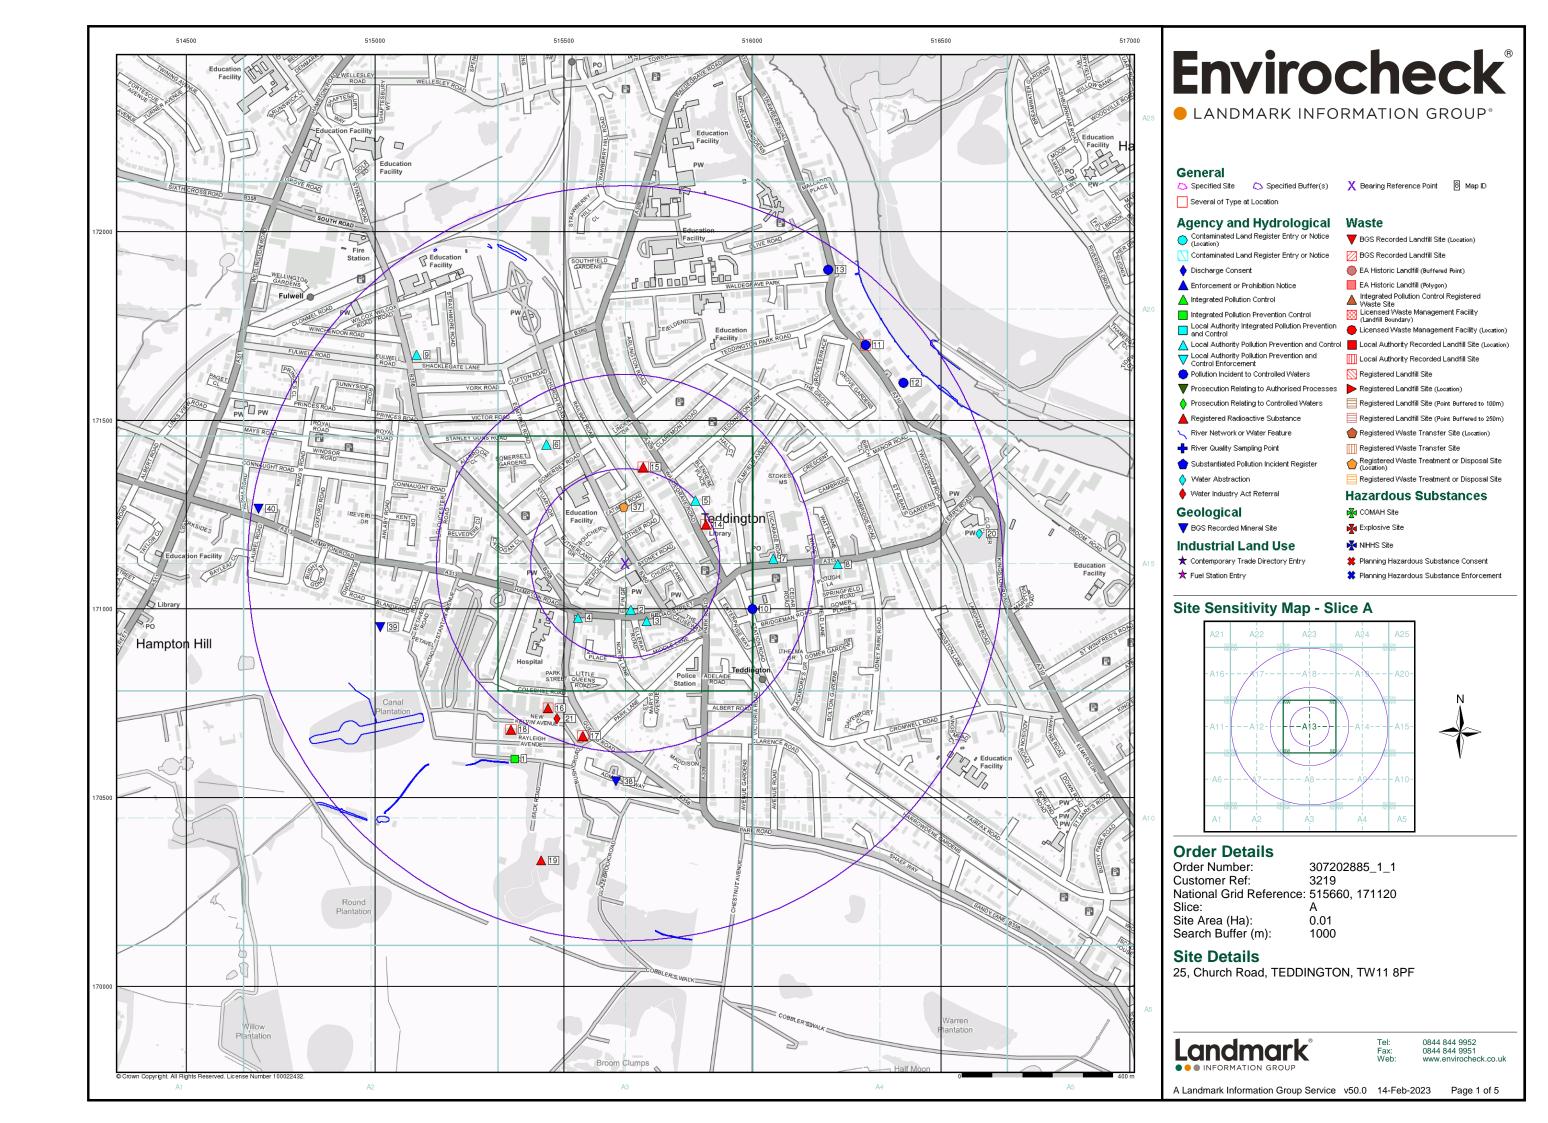

#### Introduction

The Environment Act 1995 has made site sensitivity a key issue, as the legislation pays as much attention to the pathways by which contamination could spread, and to the vulnerable targets of contamination, as it does the potential sources of contamination.

For this reason, Landmark's Site Sensitivity maps and Datasheet(s) place great emphasis on statutory data provided by the Environment Agency/Natural Resources Wales and the Scottish Environment Protection Agency; it also incorporates data from Natural England (and the Scottish and Welsh equivalents) and Local Authorities; and highlights hydrogeological features required by environmental and geotechnical consultants. It does not include any information concerning past uses of land. The datasheet is produced by querying the Landmark database to a distance defined by the client from a site boundary provided by the client.

In this datasheet the National Grid References (NGRs) are rounded to the nearest 10m in accordance with Landmark's agreements with a number of Data Suppliers.