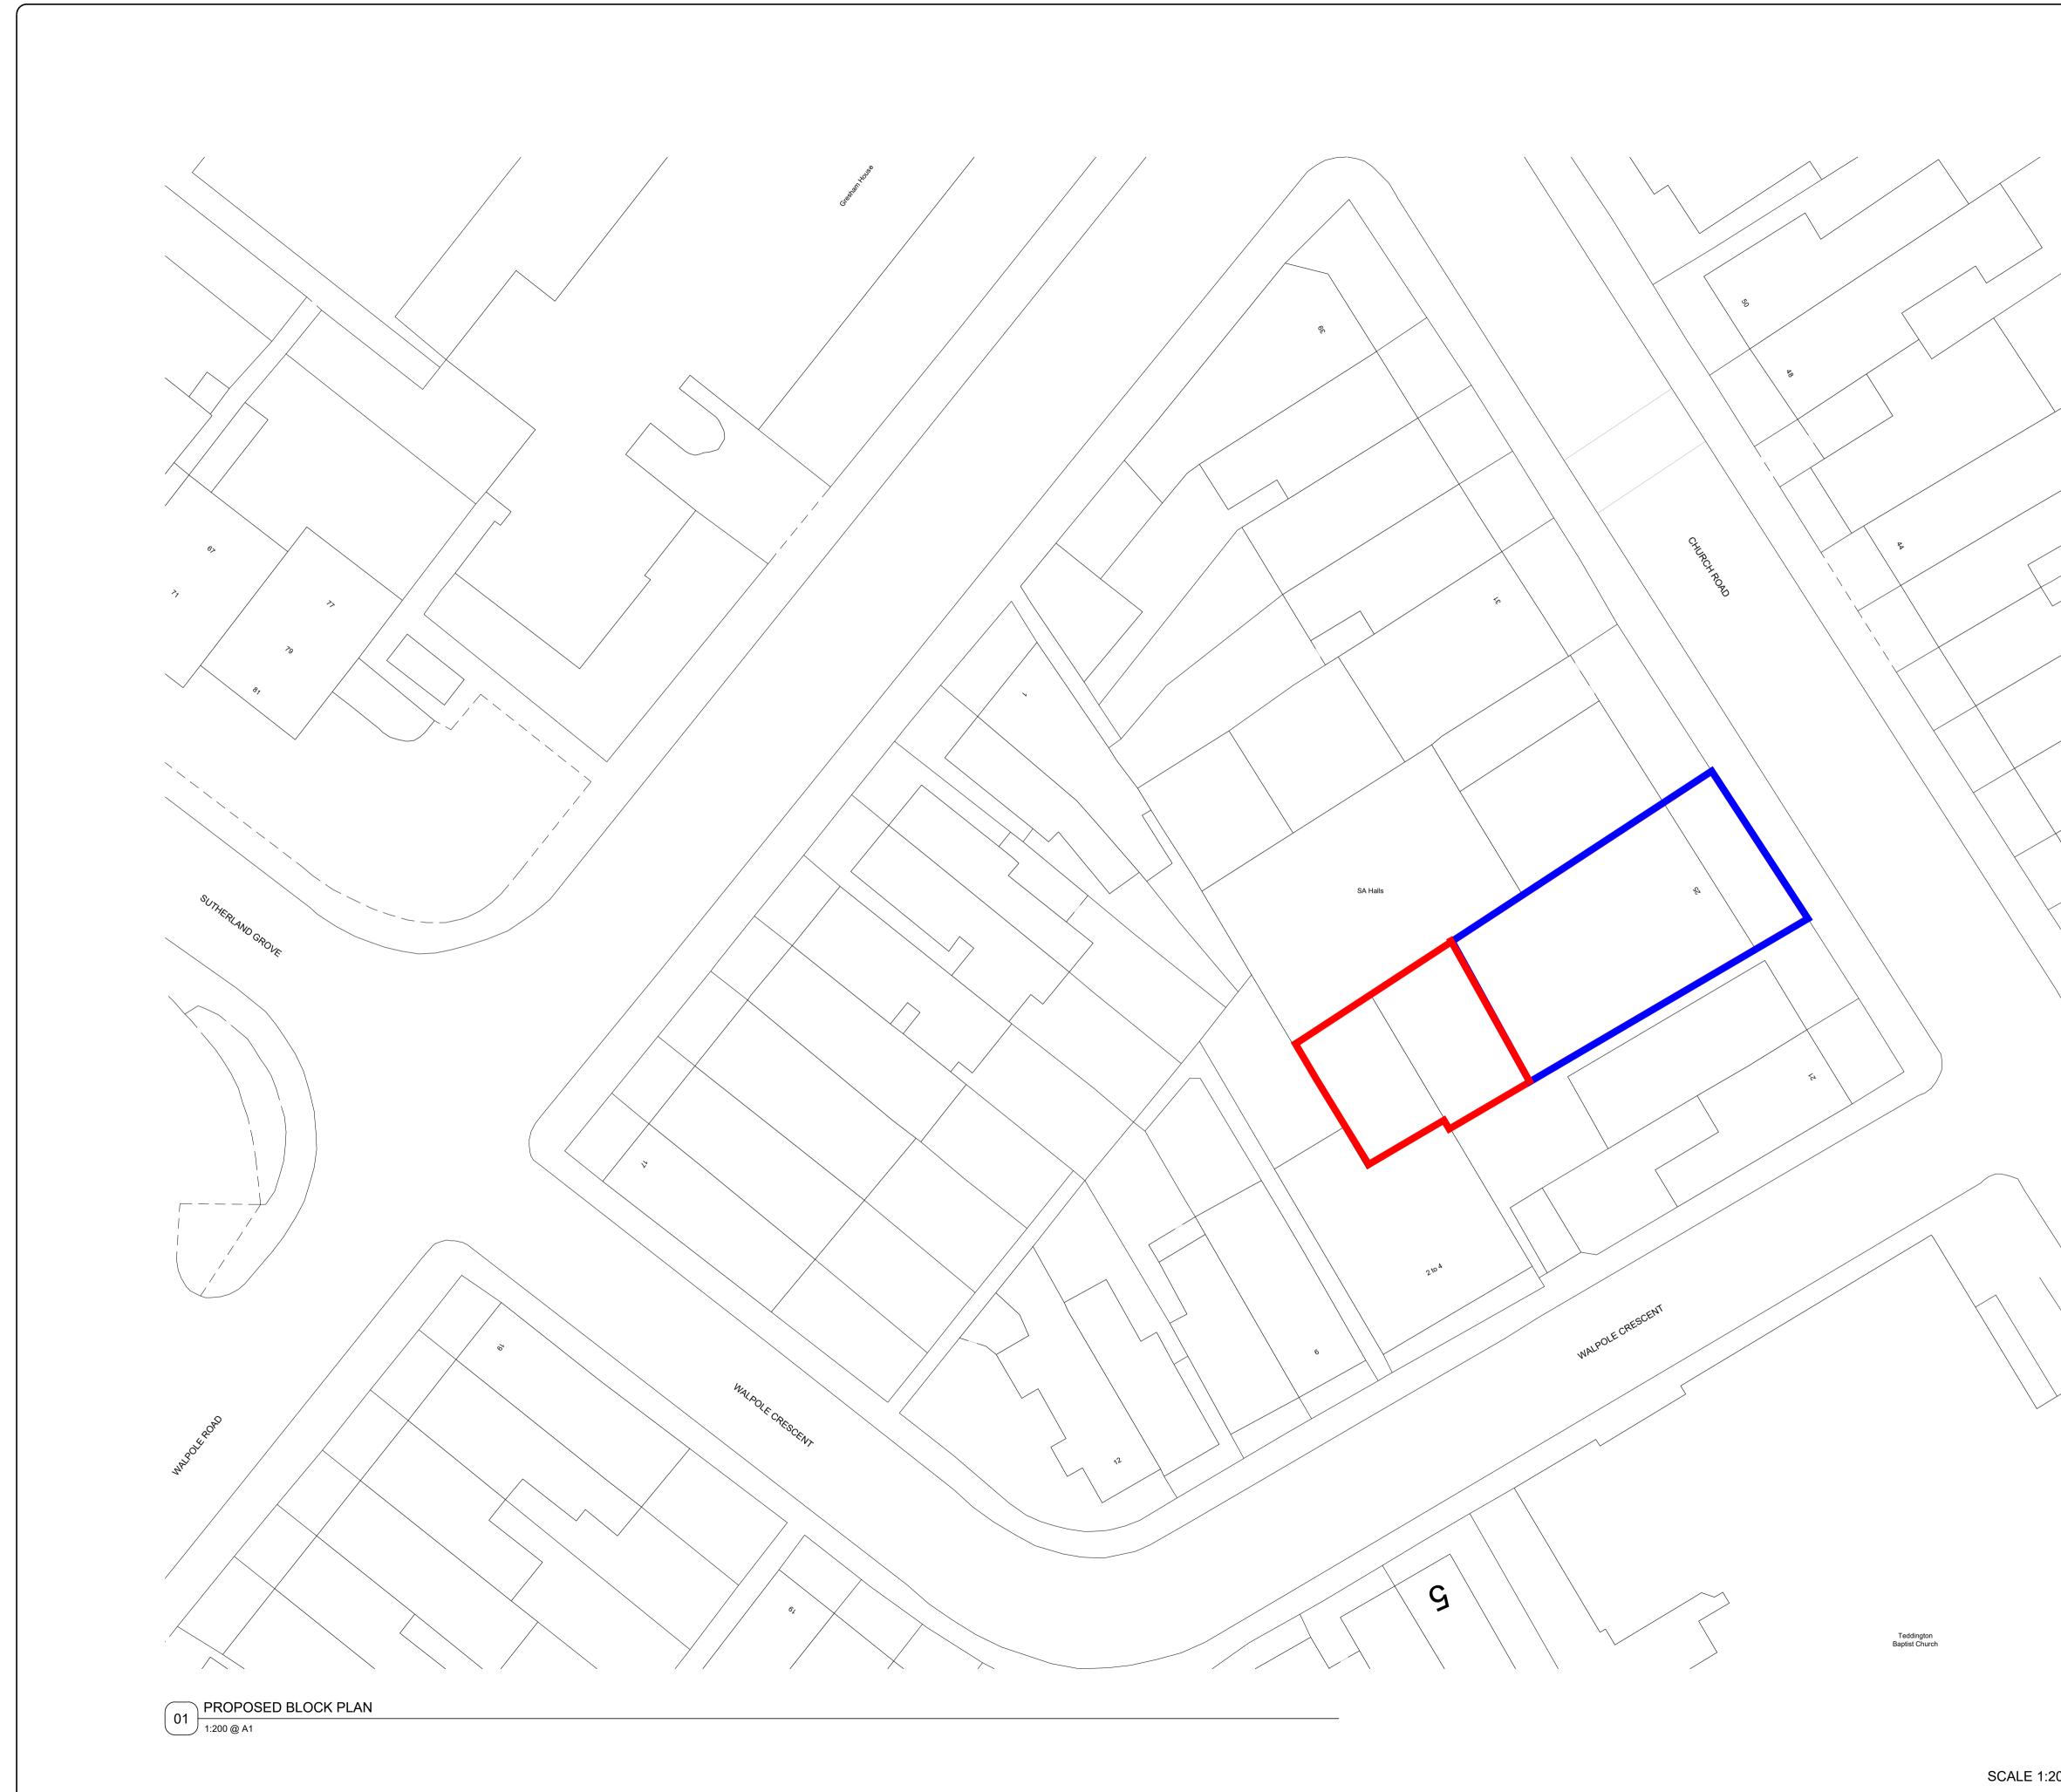

|             | NOTES<br>DRAWINGS ARE DESIGN INTENT ONLY.                                              |
|-------------|----------------------------------------------------------------------------------------|
|             | PRODUCTION DRAWINGS TO BE COMPLETED BY<br>CONTRACTOR TO MEASURED SITE DIMENSIONS       |
|             | FOR DESIGNERS / ARCHITECT'S APPROVAL<br>PRIOR TO CONSTRUCTION.                         |
|             | CONTRACTOR TO ENSURE ALL MATERIALS AND<br>WORKMANSHIP COMPLIES WITH LOCAL              |
|             | AUTHORITY REGULATIONS.<br>STRUCTURAL ENGINEER MUST BE EMPLOYED                         |
| 16          | WHERE APPLICABLE.<br>THIS DRAWING IS THE COPYRIGHT OF CAPELO                           |
|             | DESIGN LTD. THIS DRAWING CANNOT BE COPIED,<br>REPRODUCED, RETAINED OR DISCLOSED TO ANY |
|             | UNAUTHORISED PERSON.                                                                   |
|             | PROJECT INFORMATION<br>SITE ADDRESS:                                                   |
|             | 25 CHURCH ROAD<br>TEDDINGTON<br>TW11 8PF                                               |
|             |                                                                                        |
|             |                                                                                        |
|             |                                                                                        |
|             |                                                                                        |
|             |                                                                                        |
|             |                                                                                        |
|             |                                                                                        |
|             |                                                                                        |
|             |                                                                                        |
|             |                                                                                        |
|             |                                                                                        |
|             |                                                                                        |
|             |                                                                                        |
|             |                                                                                        |
|             |                                                                                        |
|             |                                                                                        |
|             |                                                                                        |
|             |                                                                                        |
|             |                                                                                        |
| y y         |                                                                                        |
|             | REVISION                                                                               |
| SYDNEY ROAD | REV DESCRIPTION DRAWN DATE   - 1st ISSUE MEC 07/10/22                                  |
| 51.         |                                                                                        |
|             |                                                                                        |
|             |                                                                                        |
|             |                                                                                        |
|             |                                                                                        |
|             |                                                                                        |
|             |                                                                                        |
|             |                                                                                        |
|             |                                                                                        |
|             |                                                                                        |
|             | DRAWING STATUS                                                                         |
|             |                                                                                        |
|             |                                                                                        |
|             | FOR COSTING ONLY                                                                       |
|             | FOR PLANNING APPROVAL                                                                  |
|             |                                                                                        |
|             |                                                                                        |
|             | www.capelo.design / hello@capelo.design                                                |
|             | CLIENT                                                                                 |
|             | SEVENTY FOUR PROP. CO.                                                                 |
|             | <b>PROJECT</b><br>CHURCH ROAD RESIDENTIAL                                              |
|             | DEVELOPMENT                                                                            |
|             | DESCRIPTION                                                                            |
| X           | PROPOSED BLOCK PLAN                                                                    |
|             |                                                                                        |
|             | SCALE DRAWN BY DATE                                                                    |
| 1m 5m 10m   | 1:200 @ A1 MEC OCT. '22                                                                |
|             | DRAWING NO. REVISION<br>22228-A-011-P                                                  |