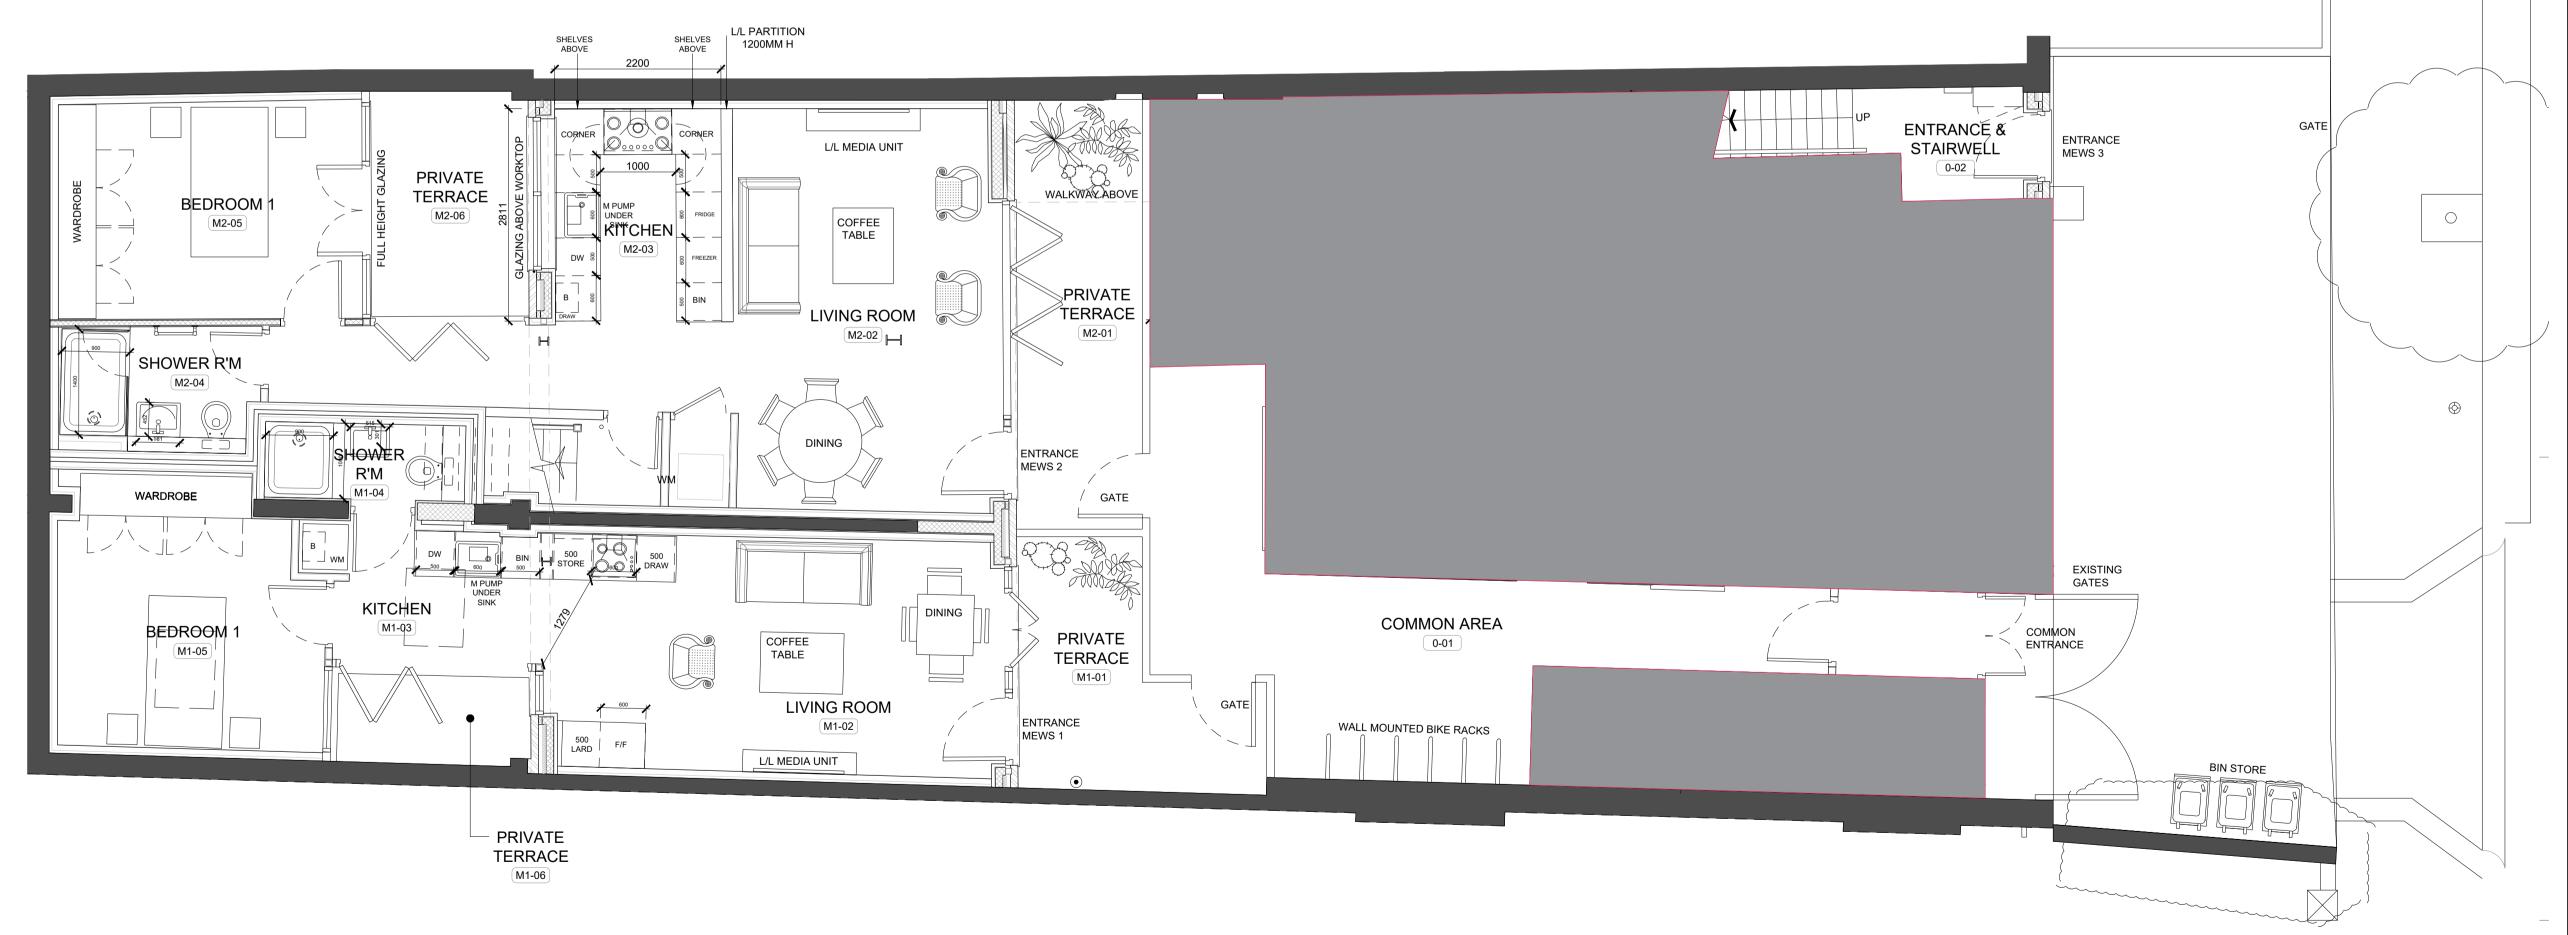

### GENERAL NOTES

- 1. DRAWING TO BE READ IN CONJUNCTION WITH PROJECT SPECIFIC NBS SPECIFICATION DOCUMENT.
- 2. REFER TO DRAWING A-315, TYPICAL KITCHEN DRAWING FOR TYPICAL KITCHEN DETAILS AND ARRANGEMENT. KITCHEN SUPPLIER TO PRODUCE SITE SPECIFIC KITCHEN ARRANGEMENT DRAWINGS FOR EACH INDIVIDUAL KITCHEN LAYOUT FOR CLIENT APPROVAL PRIOR TO PLACING ORDERS.
- 3. REFER TO DRAWING A-320, TYPICAL SHOWER ROOM DRAWING FOR TYPICAL BATH, SHOWER AND WC DETAILS AND ARRANGEMENT. ARRANGEMENT FOR EACH INDIVIDUAL BATH, SHOWER AND WC ROOM TO BE AGREED WITH CLIENT PRIOR TO COMMENCEMENT OF WORKS.
- 4. SETTING OUT TO BE SUPERVISED AND APPROVED ON-SITE BY CLIENT PRIOR TO THE COMMENCEMENT OF INSTALLATION OF ANY FRAMING.
- 5. G.C. IS RESPONSIBLE FOR INSTALLATION OF ALL FF&E ITEMS NOTED ON DRAWING A-1005 FF&E SCHEDULE.

### PROJECT INFORMATION

SITE ADDRESS: 25 CHURCH ROAD TEDDINGTON TW11 8PF

REV DESCRIPTION DRAWN DATE MEC 01/02/23

# www.capelo.design / hello@capelo.design

CLIENT

SEVENTY FOUR PROP. CO.

PROJECT

CHURCH ROAD RESIDENTIAL DEVELOPMENT

DESCRIPTION

GENERAL ARRANGEMENT PLAN,
GROUND FLOOR

 SCALE
 DRAWN BY
 DATE

 1:50 @ A1
 MEC
 SEP. '22

DRAWING NO. REVISION 22228-A-110

GENERAL ARRANGEMENT PLAN - GROUND FLOOR

)1 1:50 @ A1