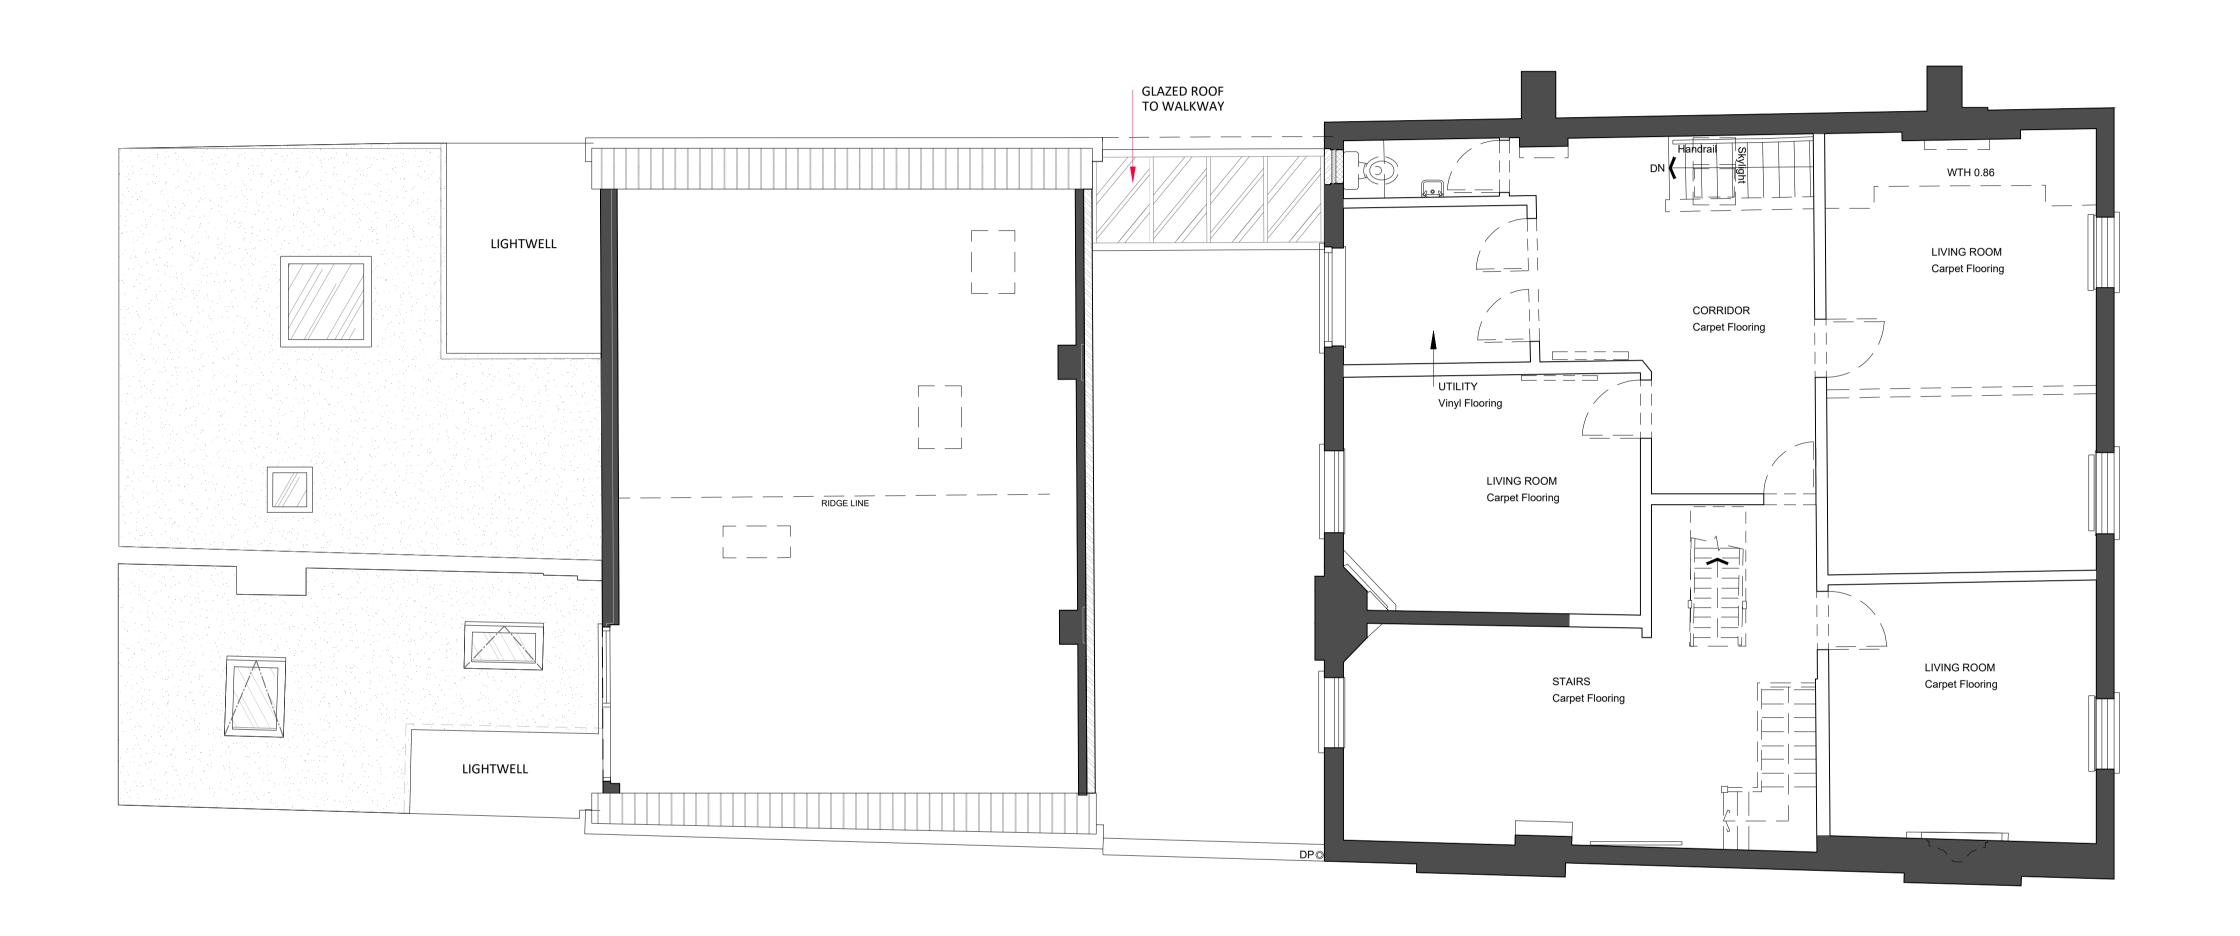

PROJECT

CHURCH ROAD RESIDENTIAL DEVELOPMENT

DESCRIPTION

22228-A-112

SCALE 1:50

EXISTING GENERAL ARRANGEMENT PLAN 2ND FLOOR

 SCALE
 DRAWN BY
 DATE

 1:50 @ A1
 CH
 SEP. '22

1:50 @ A1 CH SEP. '22

DRAWING NO. REVISION

01 EXISTING SECOND FLOOR GENERAL ARRANGEMENT
1:50 @ A1