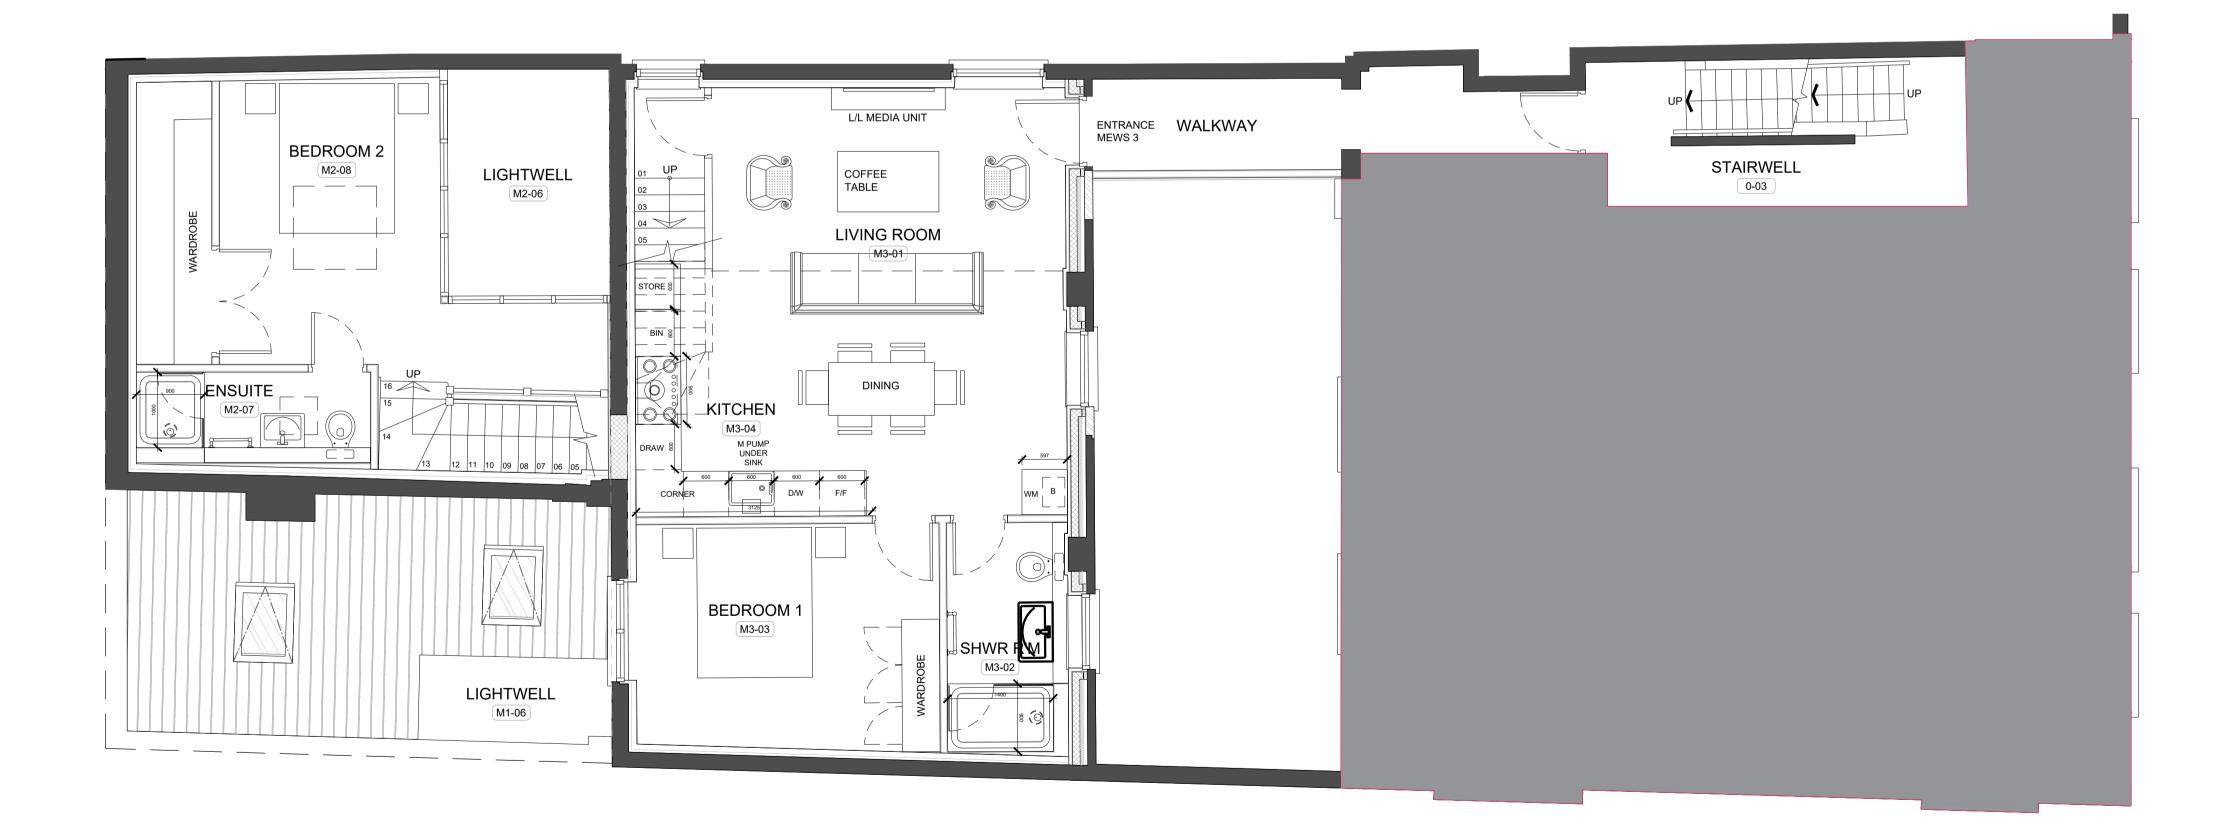

## GENERAL NOTES

- DRAWING TO BE READ IN CONJUNCTION WITH PROJECT SPECIFIC
- REFER TO DRAWING A-315, TYPICAL KITCHEN DRAWING FOR TYPICAL KITCHEN DETAILS AND ARRANGEMENT. KITCHEN SUPPLIER TO PRODUCE SITE SPECIFIC KITCHEN ARRANGEMENT DRAWINGS FOR EACH INDIVIDUAL KITCHEN LAYOUT FOR CLIENT APPROVAL PRIOR TO PLACING ORDERS.
- REFER TO DRAWING A-320, TYPICAL SHOWER ROOM DRAWING FOR TYPICAL BATH, SHOWER AND WC DETAILS AND ARRANGEMENT. ARRANGEMENT FOR EACH INDIVIDUAL BATH, SHOWER AND WC ROOM TO BE AGREED WITH CLIENT PRIOR TO COMMENCEMENT OF WORKS.
- 4. SETTING OUT TO BE SUPERVISED AND APPROVED ON-SITE BY CLIENT PRIOR TO THE COMMENCEMENT OF INSTALLATION OF ANY FRAMING.
- 5. G.C. IS RESPONSIBLE FOR INSTALLATION OF ALL FF&E ITEMS NOTED ON DRAWING A-1005 FF&E SCHEDULE.

## LEGEND FX XXXX FIXTURE TAG **ELEVATION TAG** X-XXX FN XXXX **FURNITURE TAG** LA XXXX LAMP TAG 04 XX 02 ELEVATION TAG E XXXX EQUIPMENT TAG FINISHES TAG X-XX

REVISION REV | DESCRIPTION | DRAWN | DATE

**NOTES** 

DRAWING STATUS FOR INFORMATION FOR APPROVAL

FOR COSTING ONLY FOR CONSTRUCTION

CLIENT

SEVENTY FOUR PROP. CO.

PROJECT

CHURCH ROAD RESIDENTIAL DEVELOPMENT

DESCRIPTION

GENERAL ARRANGEMENT PLAN, FIRST FLOOR

SCALE DRAWN BY DATE 1:50 @ A1 MEC SEP. '20

REVISION DRAWING NO. 22228-A-111