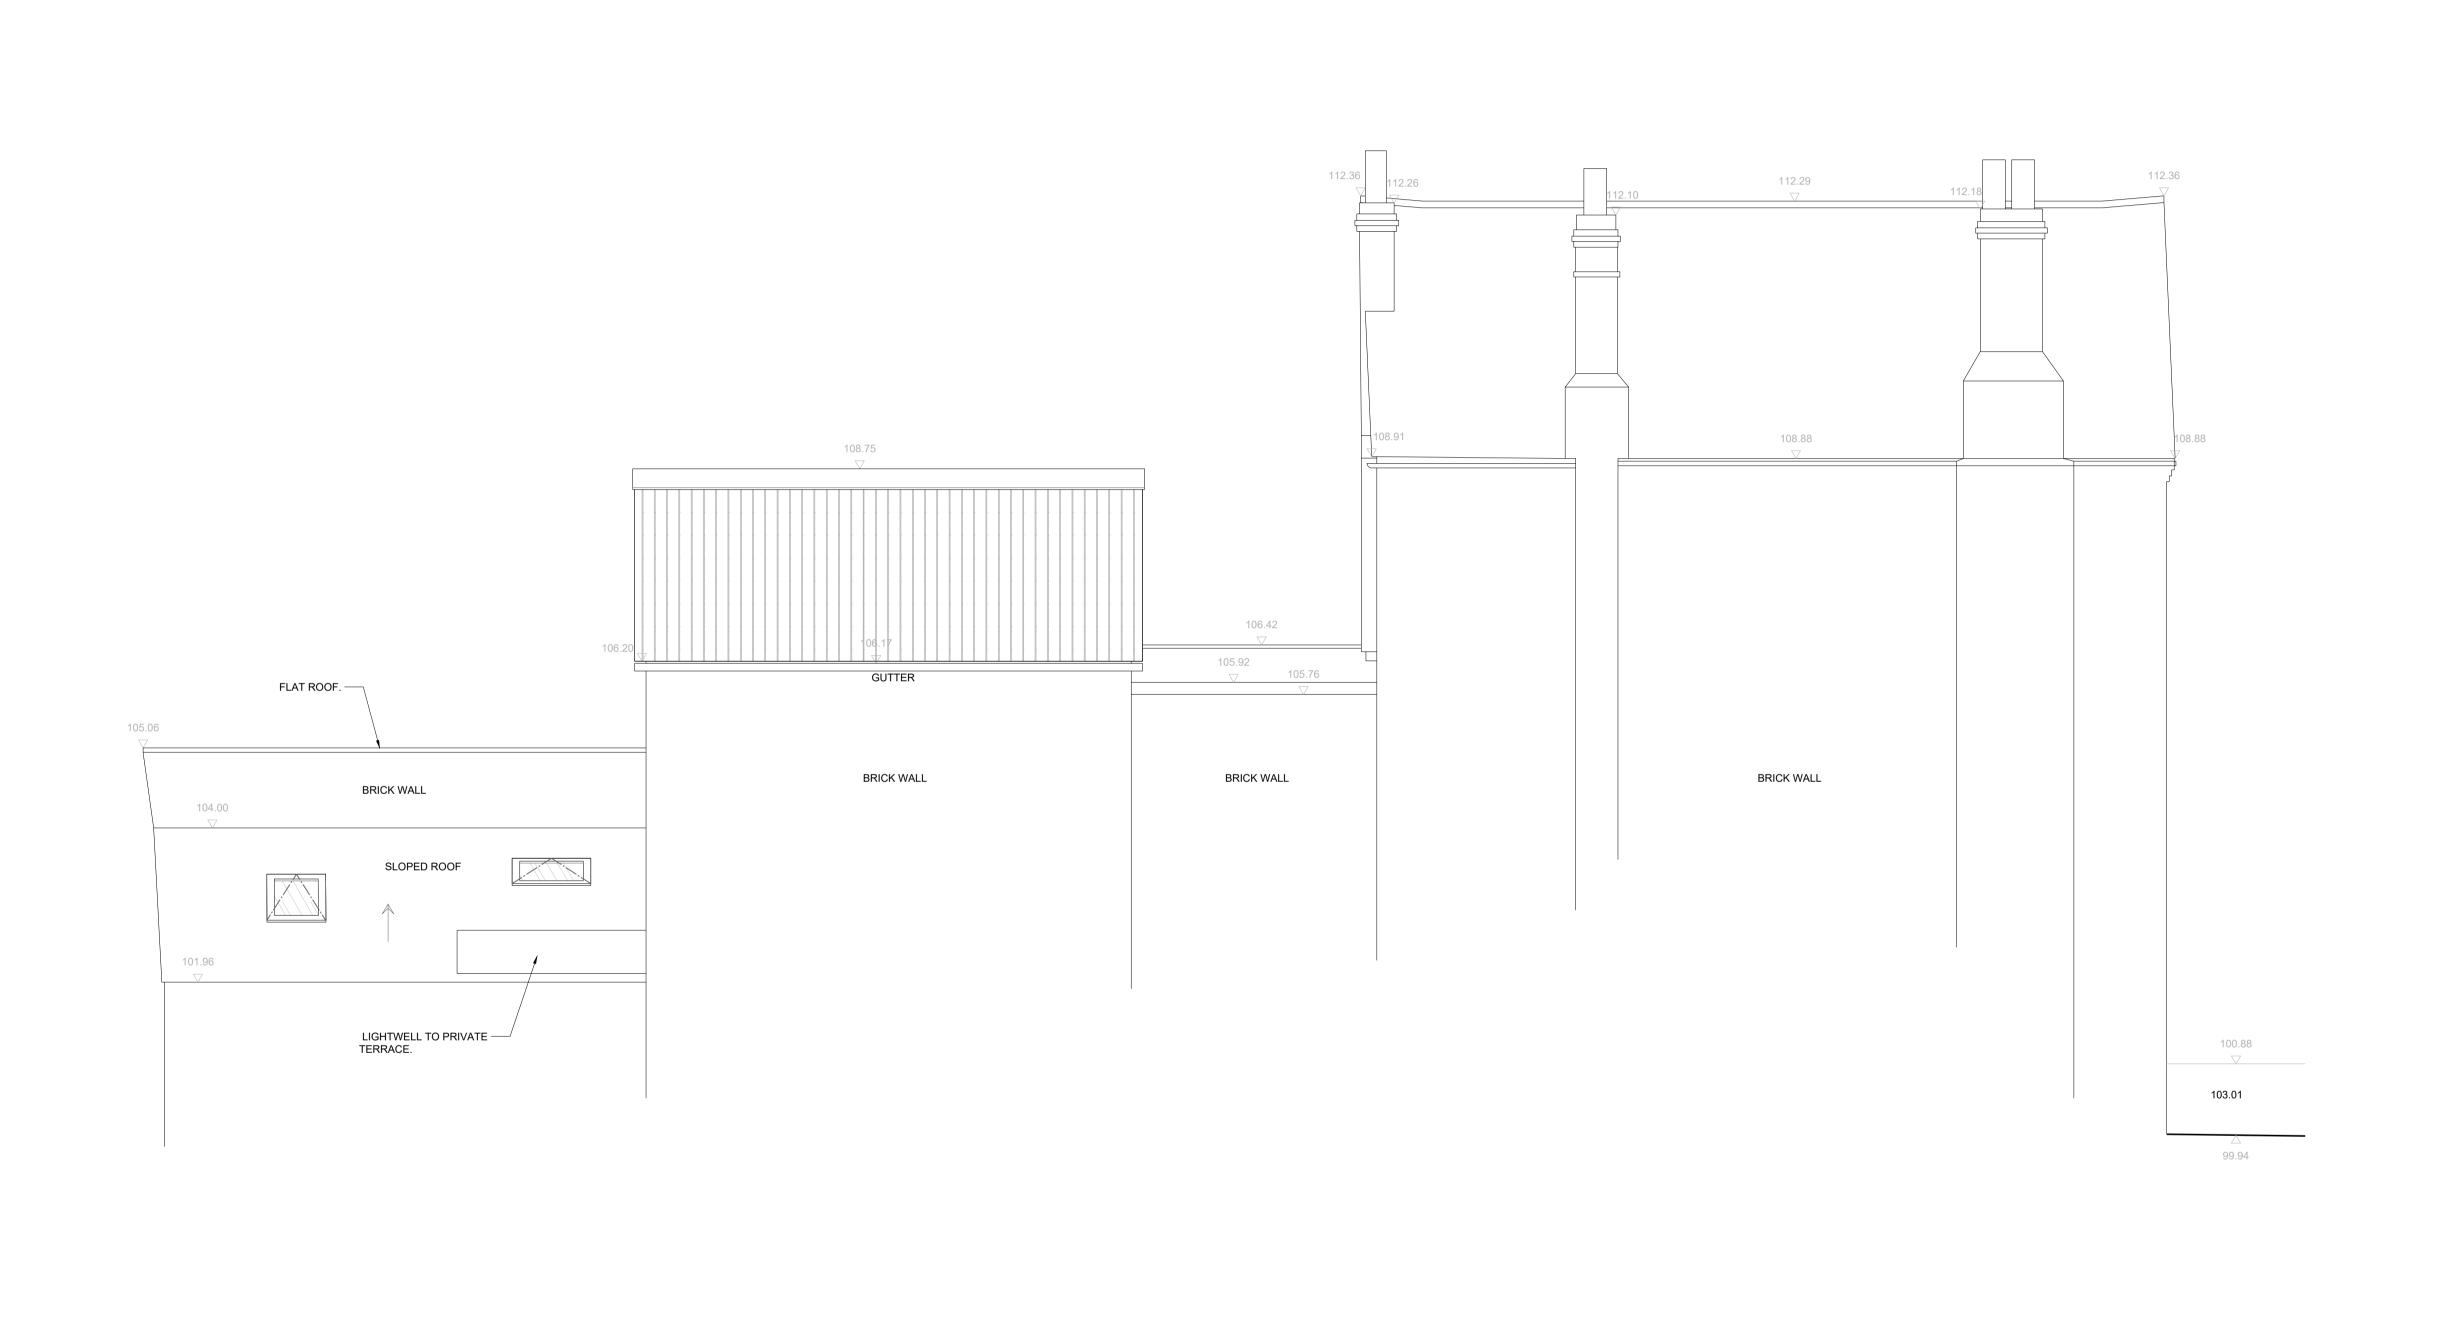

SEVENTY FOUR PROP. CO.

PROJECT

CHURCH ROAD RESIDENTIAL

DEVELOPMENT DESCRIPTION

EXISTING EXTERIOR ELEVATION - SIDE, SOUTH SIDE

 SCALE
 DRAWN BY
 DATE

 1:50 @ A1
 MEC
 SEP. '22

DRAWING NO. 22228-A-201

01 EXISTING ELEVATION
1:50 @ A1