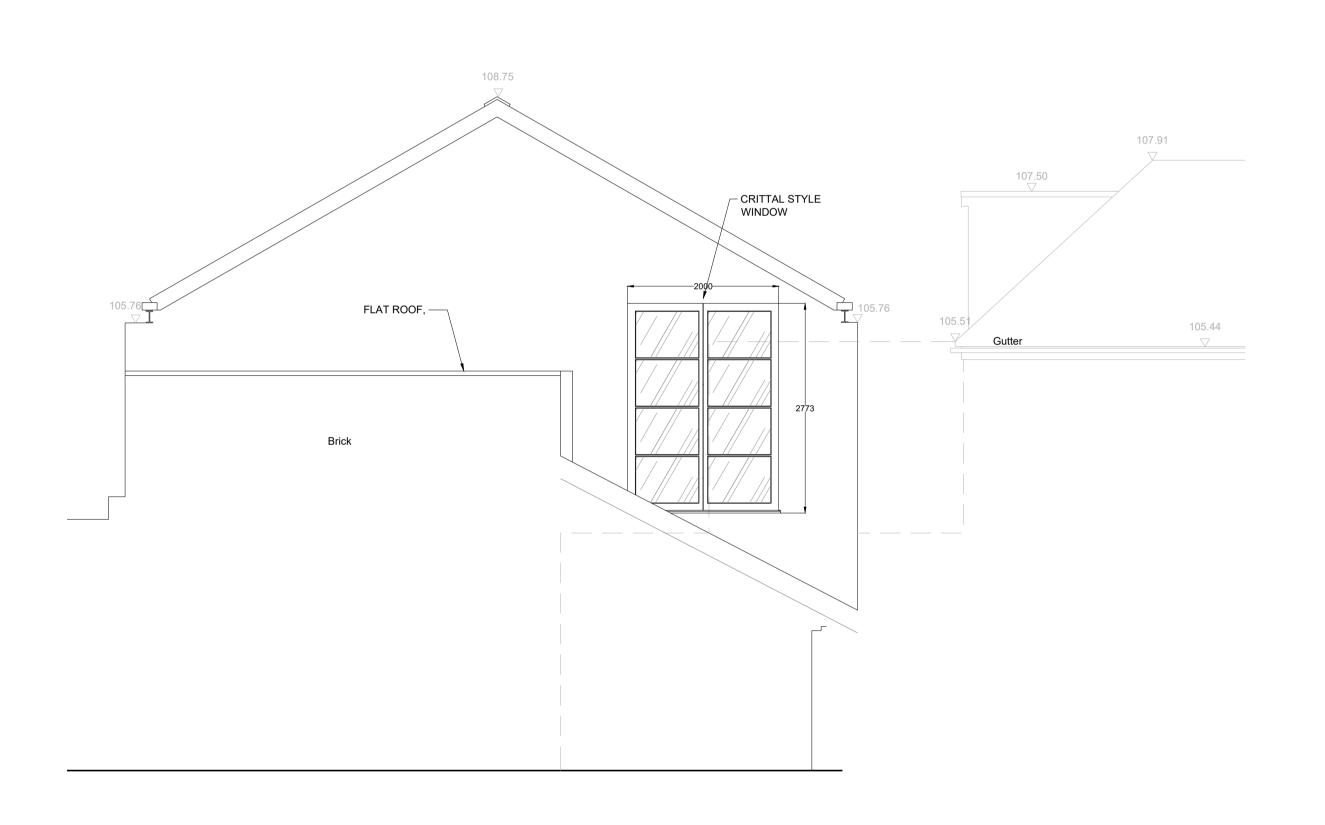

PROJECT

CHURCH ROAD RESIDENTIAL DEVELOPMENT

DESCRIPTION

EXISTING EXTERIOR ELEVATION - REAR, REAR BUILDING

SCALE DRAWN BY DATE

22228-A-202

1:50 @ A1 MEC SEP. '22 DRAWING NO. REVISION

SCALE 1:50 0.5m 1m