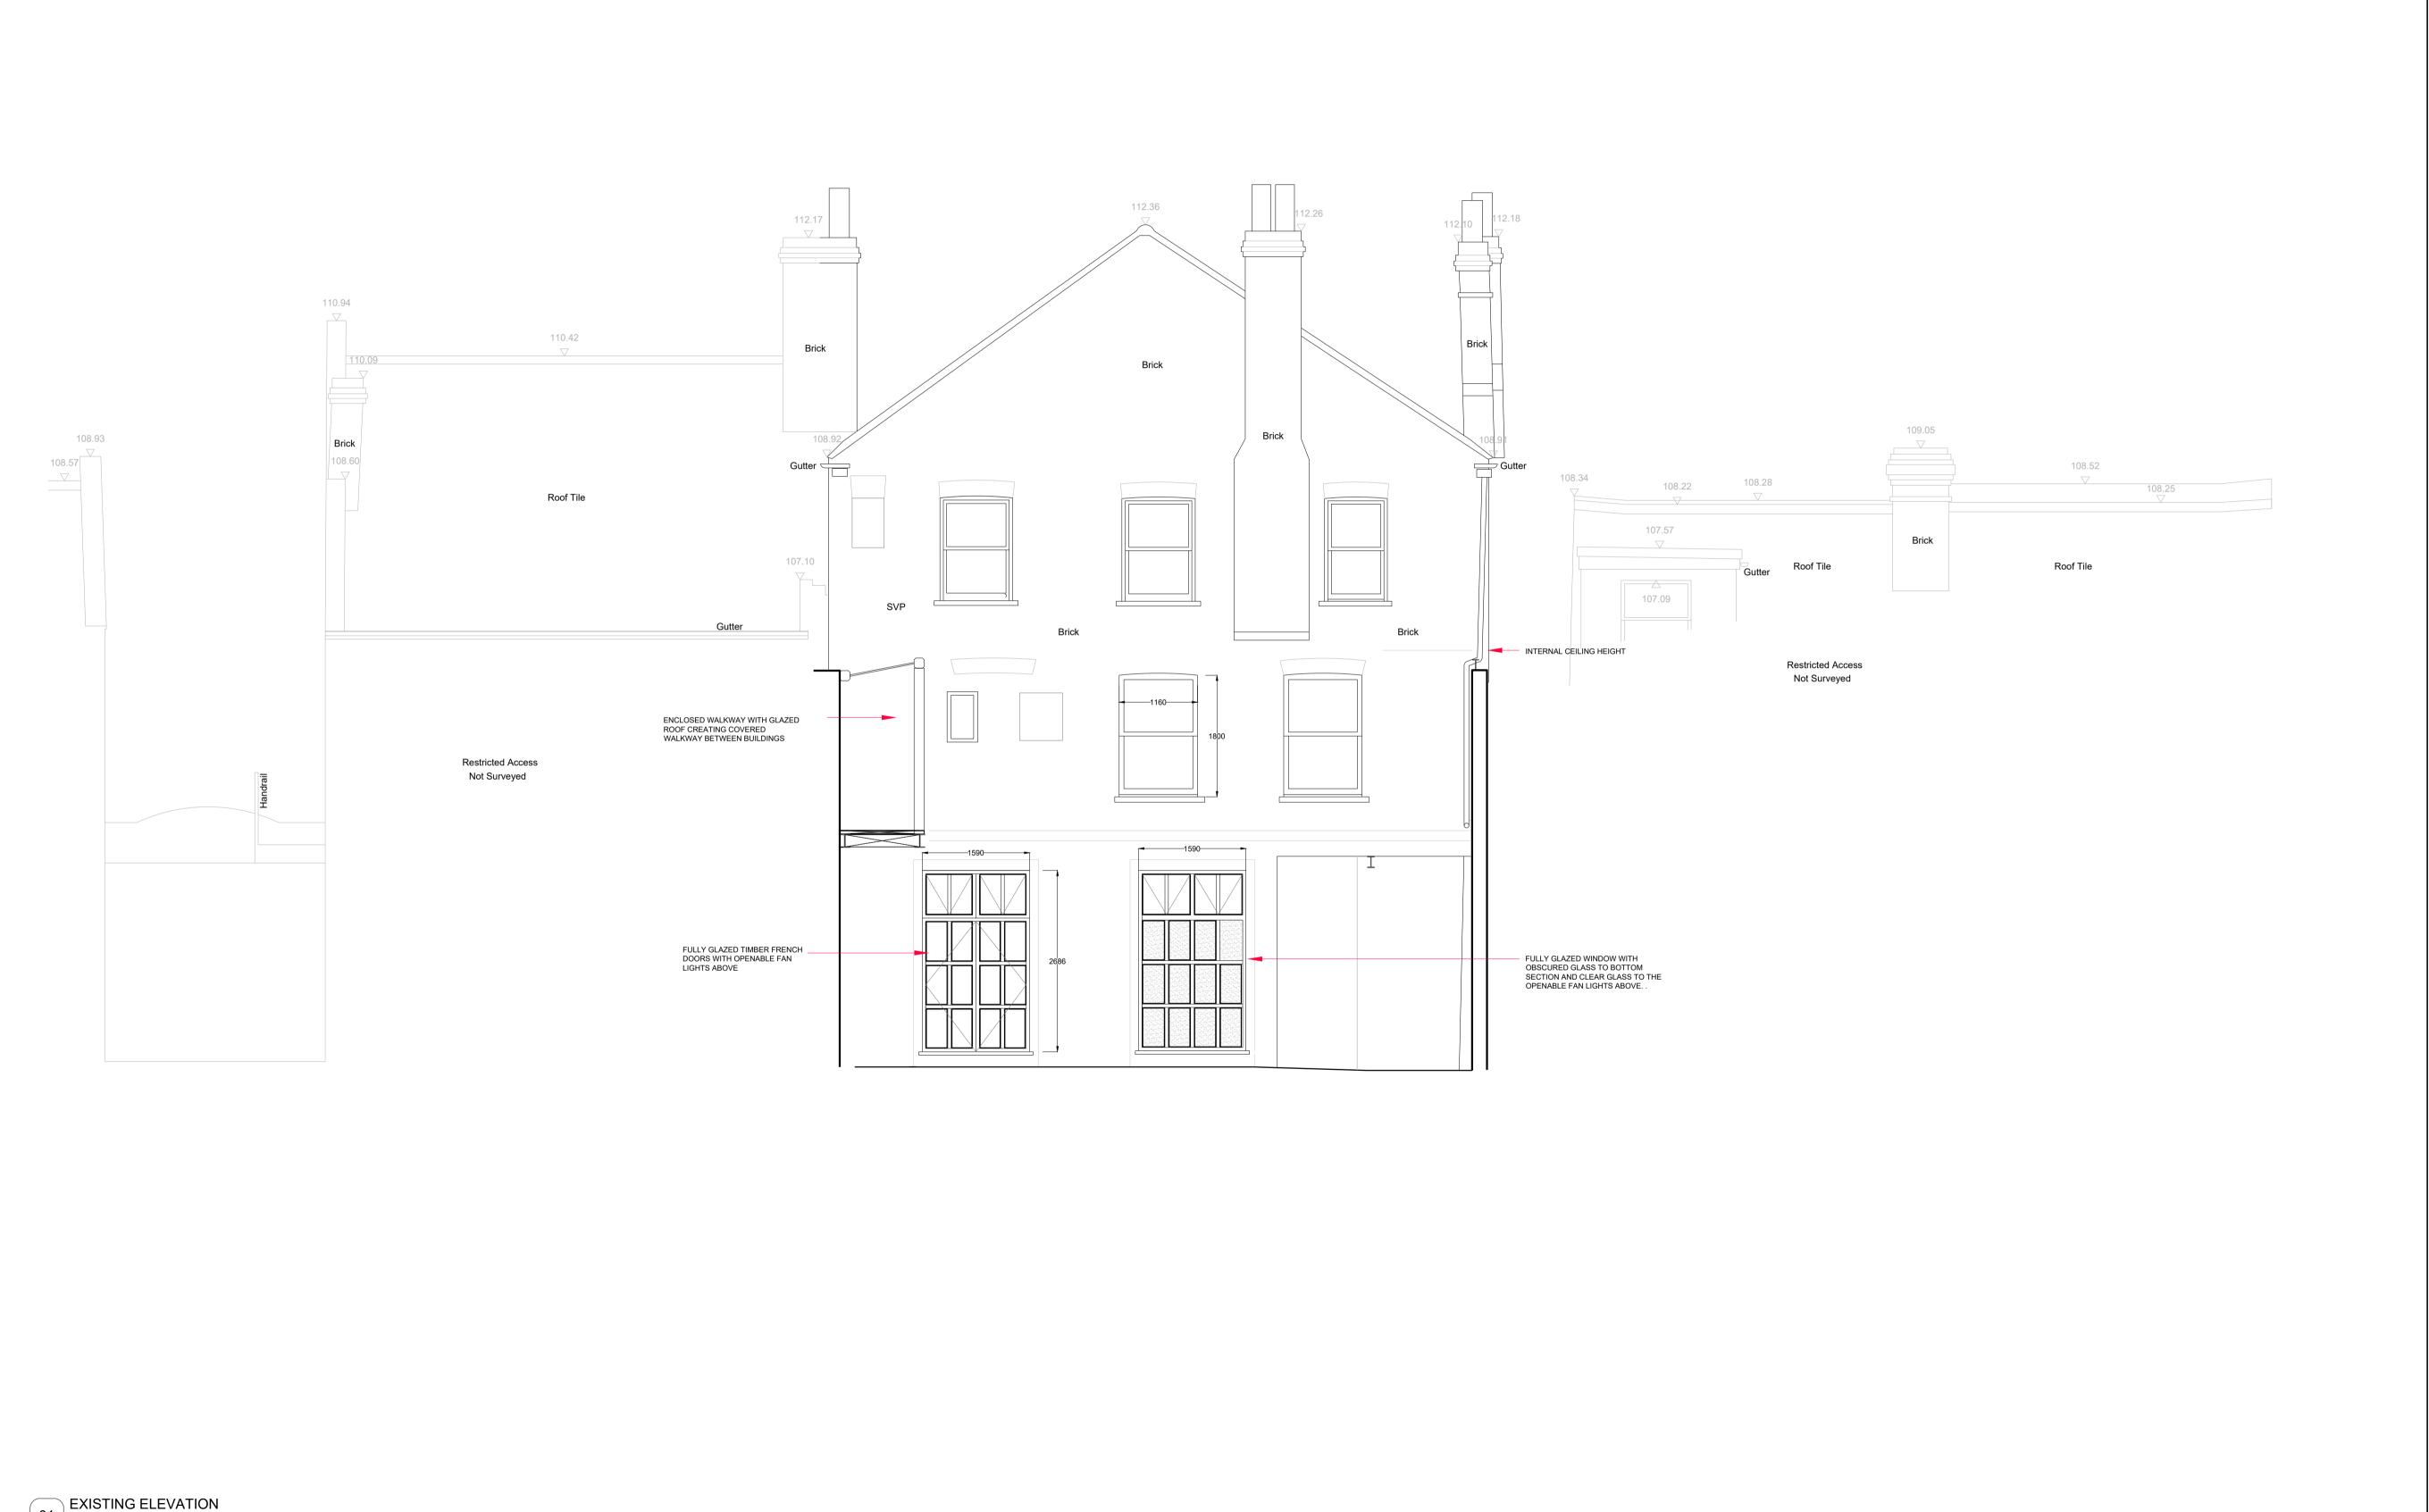

EXISTING EXTERIOR ELEVATION

- REAR, FRONT BUILDING

SCALE DRAWN BY DATE 1:50 @ A1 MEC SEP. '22

REVISION DRAWING NO.

22228-A-204