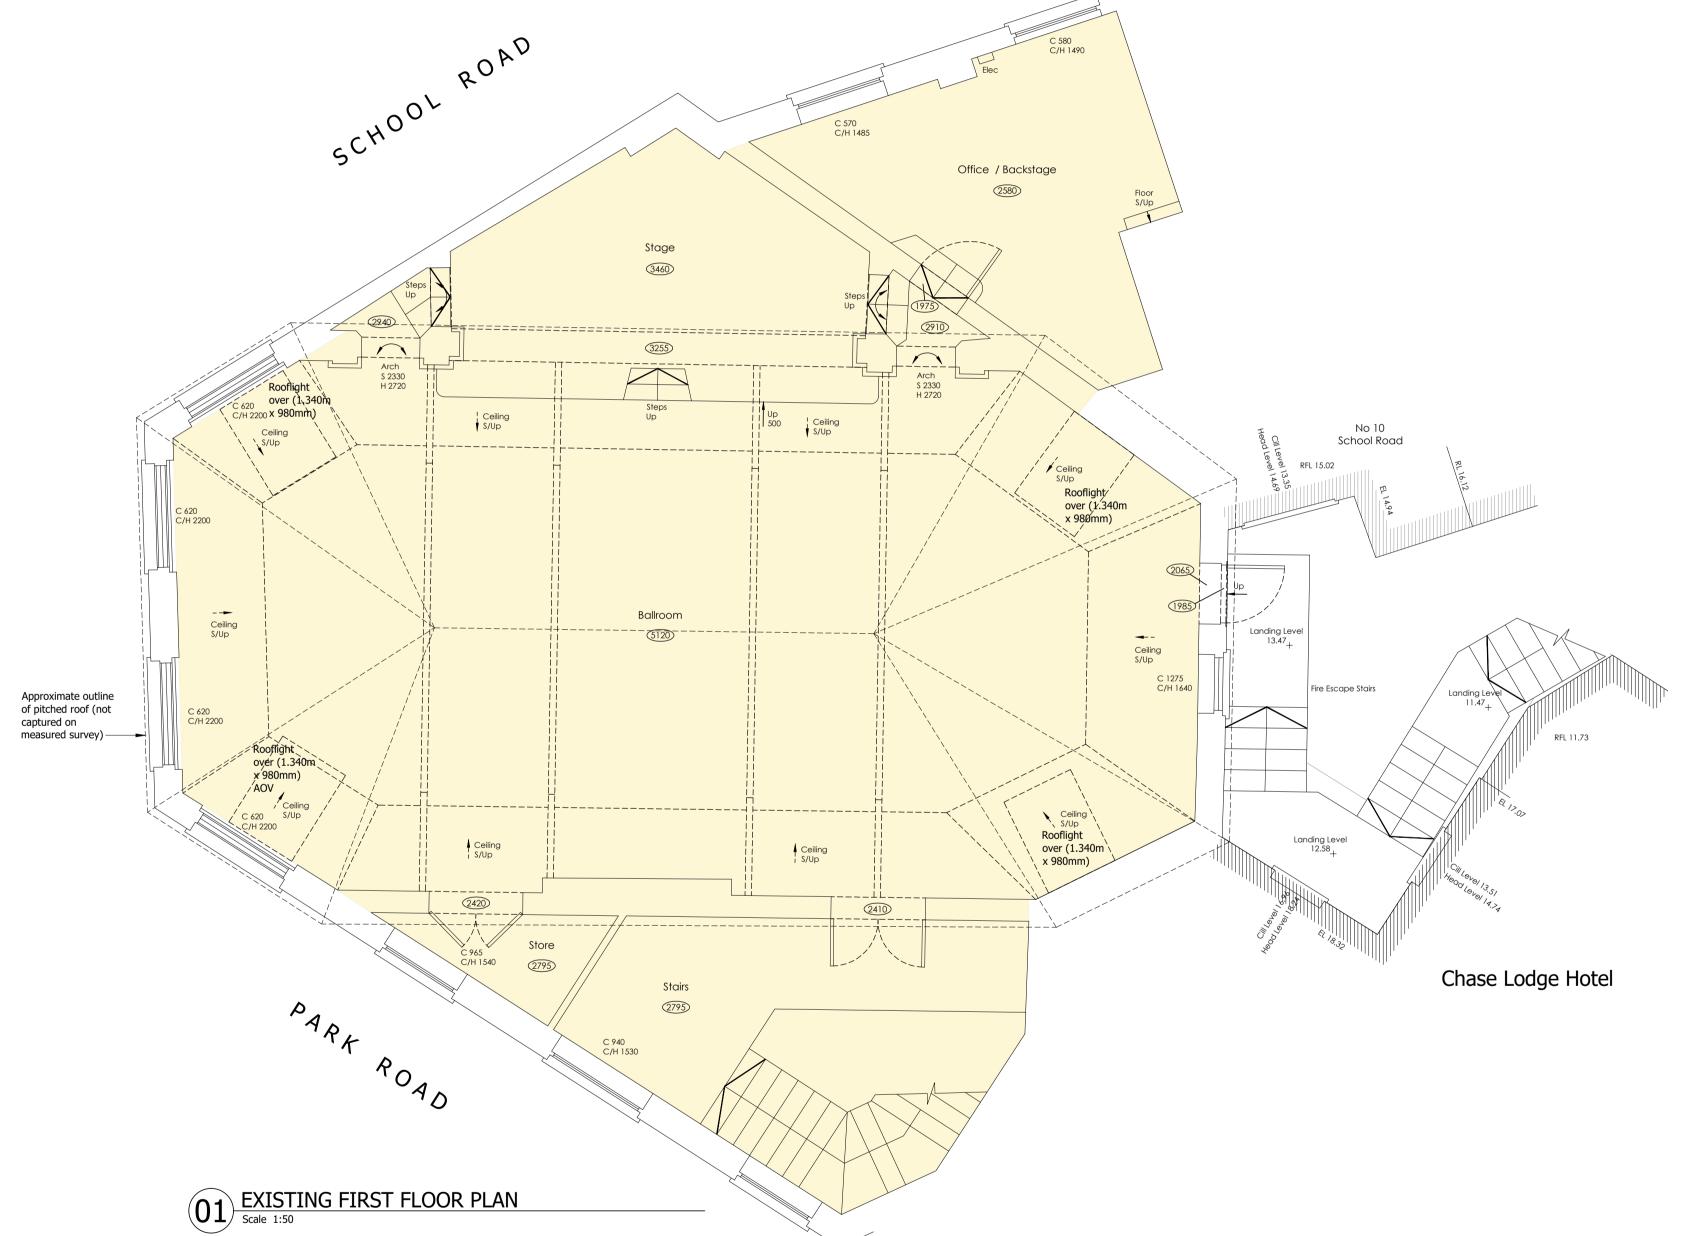

## AS BUILT

Measured survey produced by: Perceptum Design June 2015

## PROJECT: 12 PARK ROAD HAMPTON WICK RICHMOND KT1 4AS CLIENT: BLUECREST LAND LTD.

DRAWING:

DRAWN: VS

EXISTING FIRST FLOOR PLAN

SCALE: 1:50@A1 DATE: JULY 2021 DATE:

CHECKED: G.04 | The Record Hall | 16-16A Baldwin's Gardens | London | EC1N 7RJ Tel: 020 7224 2447