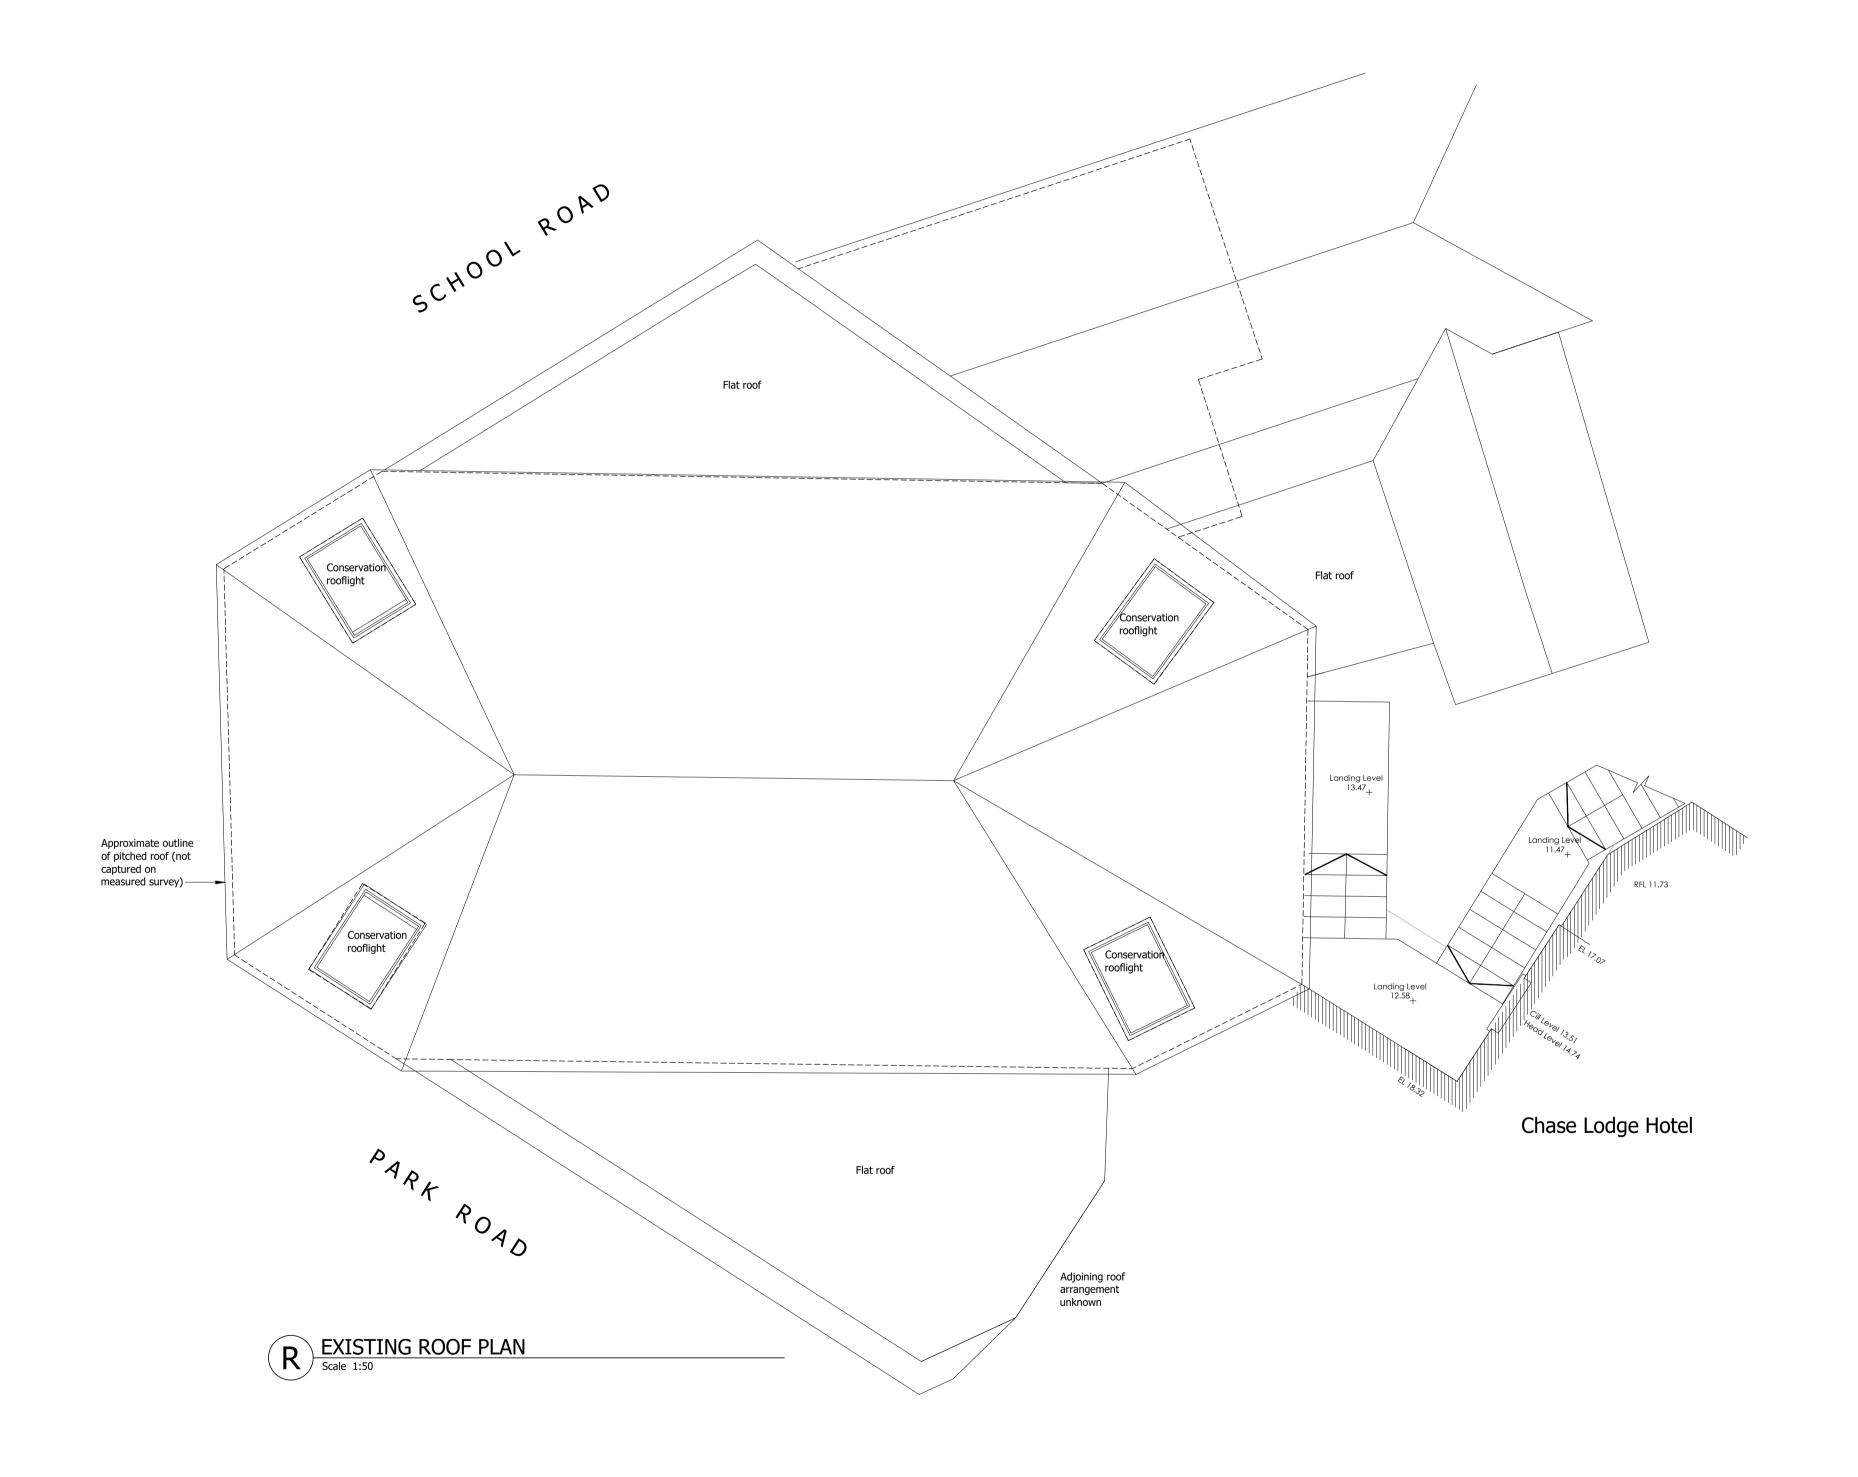

## Osel architecture

PROJECT:

12 PARK ROAD HAMPTON WICK RICHMOND KT1 4AS

CLIENT:

BLUECREST LAND LTD.

DRAWING:

EXISTING ROOF PLAN

DRAWING No.: **E21-026/EXP001** 