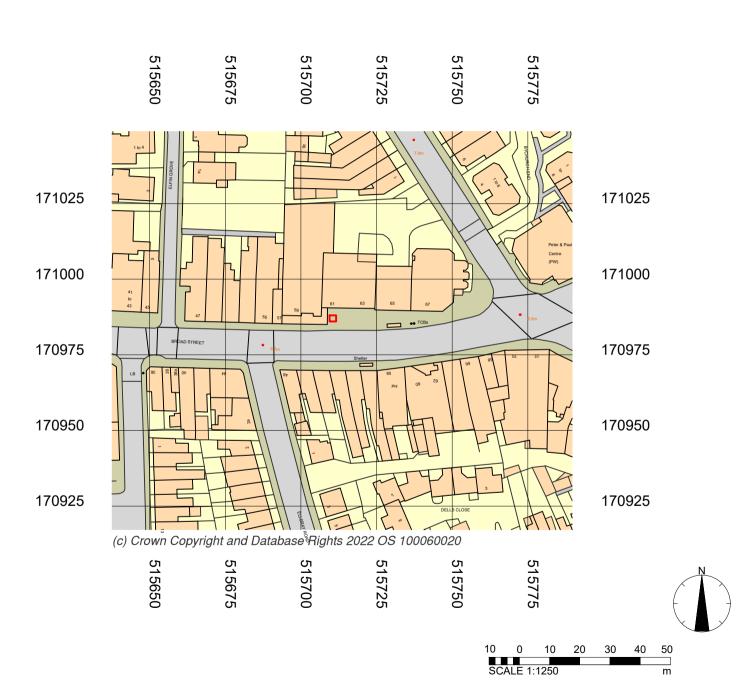

### 61-63 BROAD STREET - LOCATION PLAN

| DRAWN BY:   | MD | SCALE: 1:1250 @ A4 |
|-------------|----|--------------------|
| CHECKED BY: | LR | DATE: 01/09/2022   |

DDAMMNO N