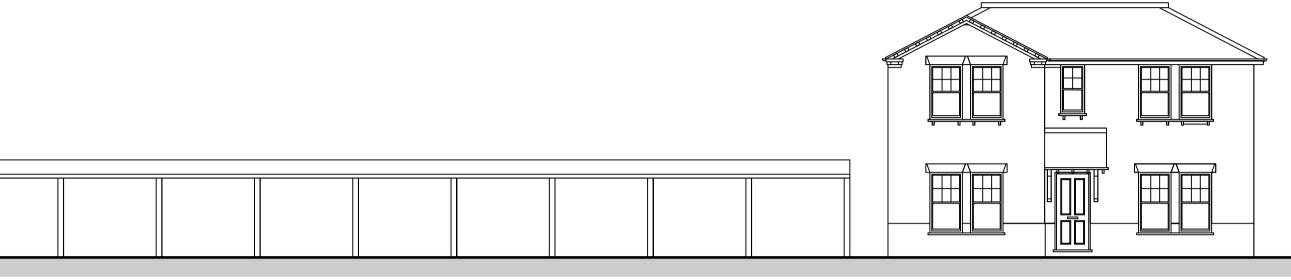

EXISTING STREET SCENE FROM SOUTH WORPLE WAY

PROPOSED STREET SCENE FROM SOUTH WORPLE WAY

0 5M

| PRIOR TO THE COMMENCEMENT OF ANY WORKS, THE BUILDER IS TO CHECK        |
|------------------------------------------------------------------------|
| AND/OR DETERMINE ALL CONSTRUCTION DETAILS, INCLUDING CHECKING EXISTING |
| SITE LEVELS AND DIMENSIONS.THE DRAWING IS TO BE READ IN CONJUNCTION    |
| WITH ALL OTHER PROJECT DRAWINGS, CONSTRUCTION NOTES AND/OR PROJECT     |
| SPECIFICATION. ALL DISCREPANCIES SHOULD BE REPORTED IMMEDIATELY.       |