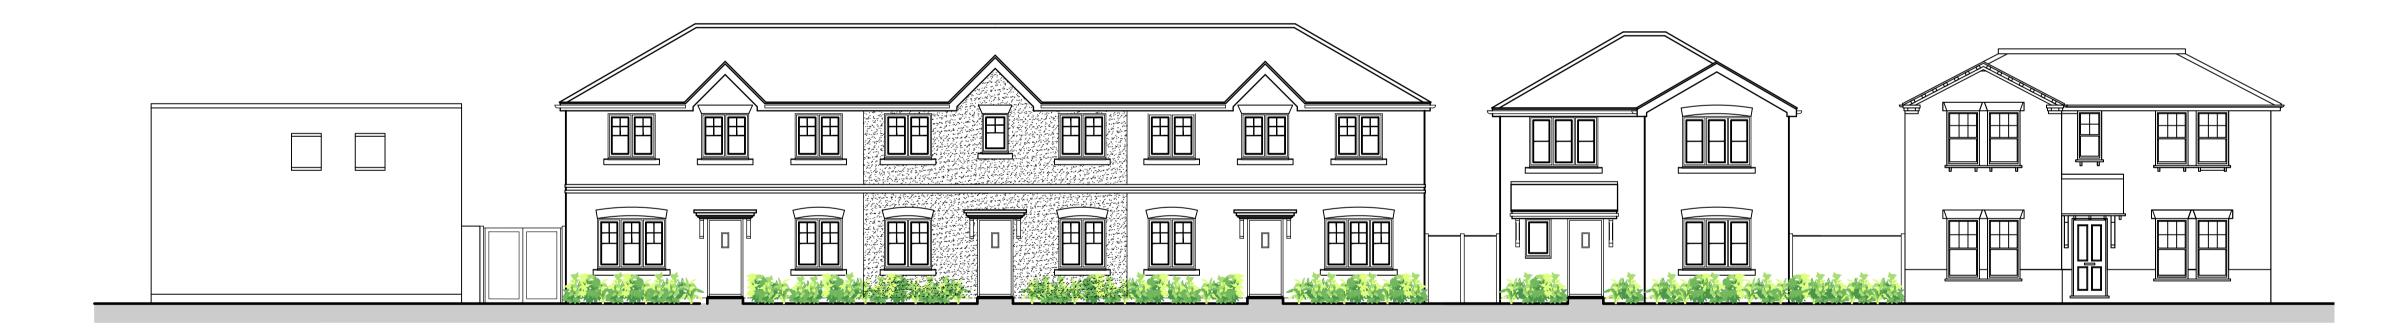

EXISTING STREET SCENE FROM SOUTH WORPLE WAY

PROPOSED STREET SCENE FROM SOUTH WORPLE WAY

0 5M

| PRIOR TO THE COMMENCEMENT OF ANY WORKS, THE BUILDER IS TO CHECK        |
|------------------------------------------------------------------------|
| AND/OR DETERMINE ALL CONSTRUCTION DETAILS, INCLUDING CHECKING EXISTING |
| SITE LEVELS AND DIMENSIONS.THE DRAWING IS TO BE READ IN CONJUNCTION    |
| WITH ALL OTHER PROJECT DRAWINGS, CONSTRUCTION NOTES AND/OR PROJECT     |
| SPECIFICATION. ALL DISCREPANCIES SHOULD BE REPORTED IMMEDIATELY.       |