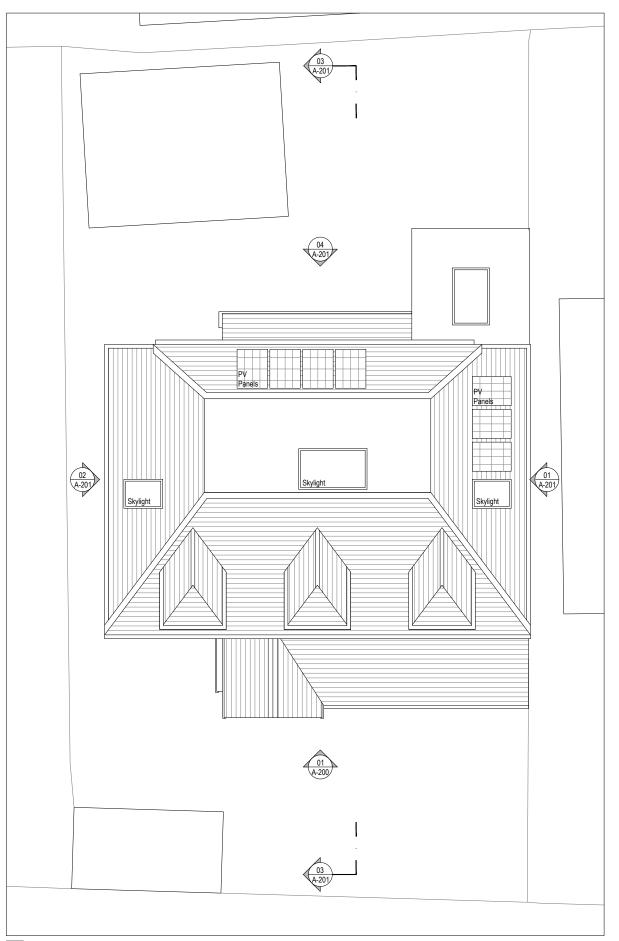

**D1** Proposed Roof Plan 1:100 @ A3

 Project Name:
 ELMFIELD AVENUE

 Project Number:
 083

 Status:
 PLANNING

 Description:
 PROPOSED ROOF PLAN

 Scale:
 1:00 @ A3

Drawing Number: 083\_A-111

Revision: