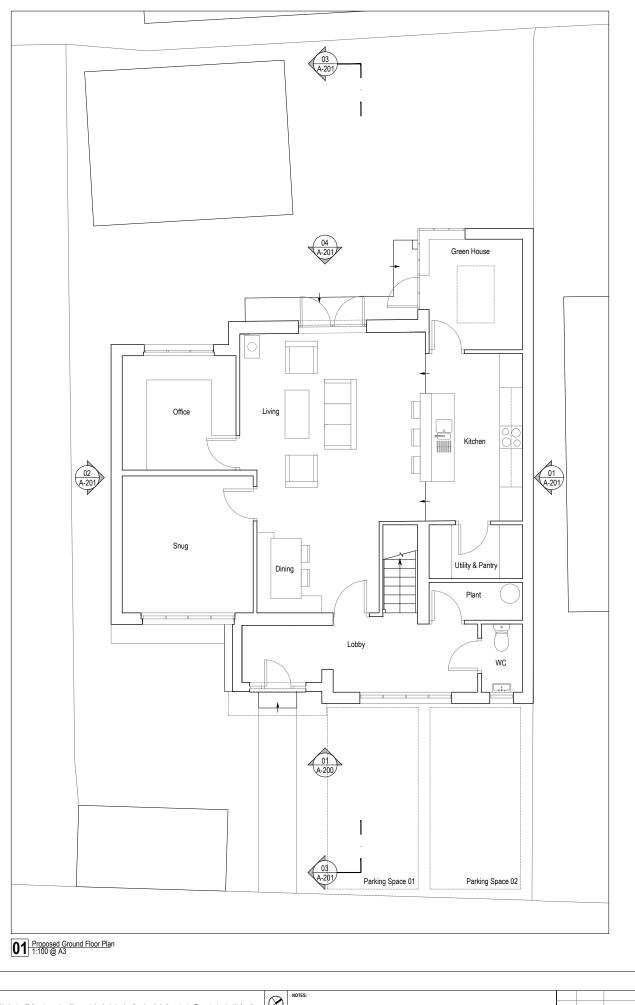

ARCHANÆUM

Project Name: LMFIELD AVENUE

Project Number: 083

Status: PLANNING

Description: PROPOSED GROUND & 1ST FLOOR PLANS

Scale: 1:100 @ A3

Drawing Number: 083\_A-110