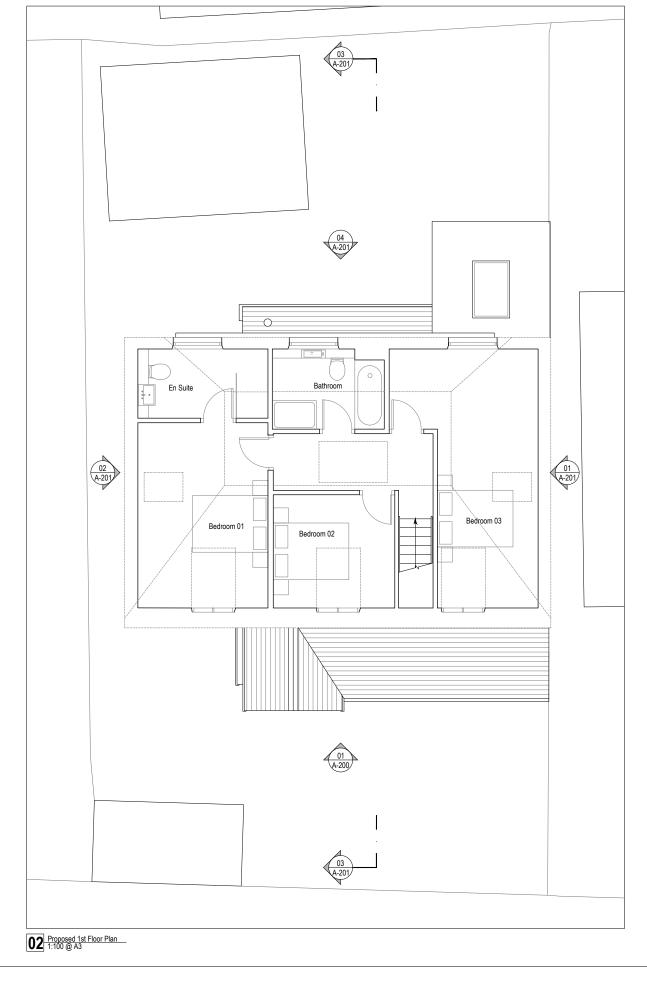

ARCHANÆUM

Project Name: LMFIELD AVENUE

Project Number: 083

Status: PLANNING

Description: PROPOSED GROUND & 1ST FLOOR PLANS

Scale: 1:100 @ A3

Drawing Number: 083\_A-110