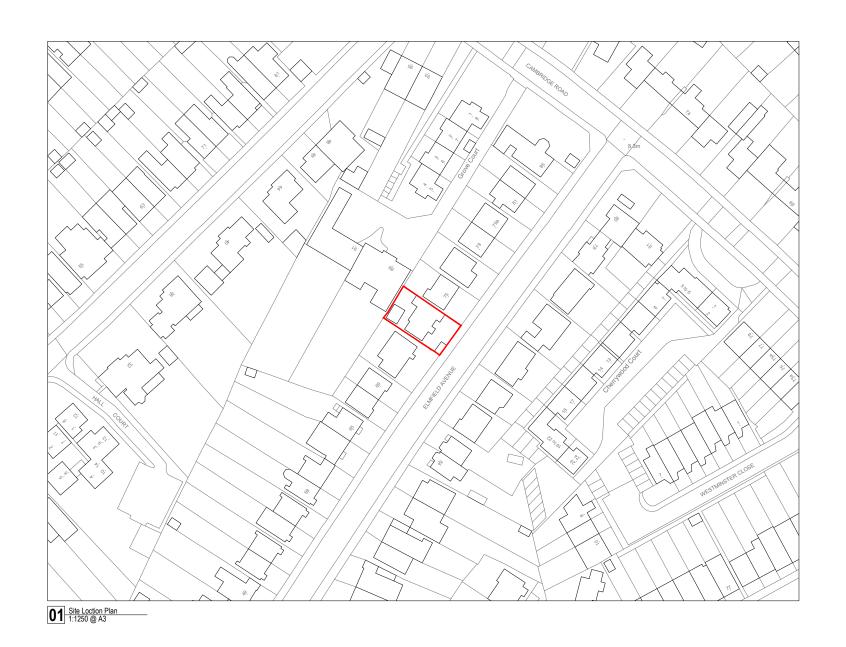

ARCHANÆUM
CO NO: 10498892

Project Name: FAIRHOLT STREET
Project Number: 083
Status: PLANNING
Description: SITE LOCATION PLAN
Scale: 1:1250 @ A3

Drawing Number: 083\_A-080 Revision: