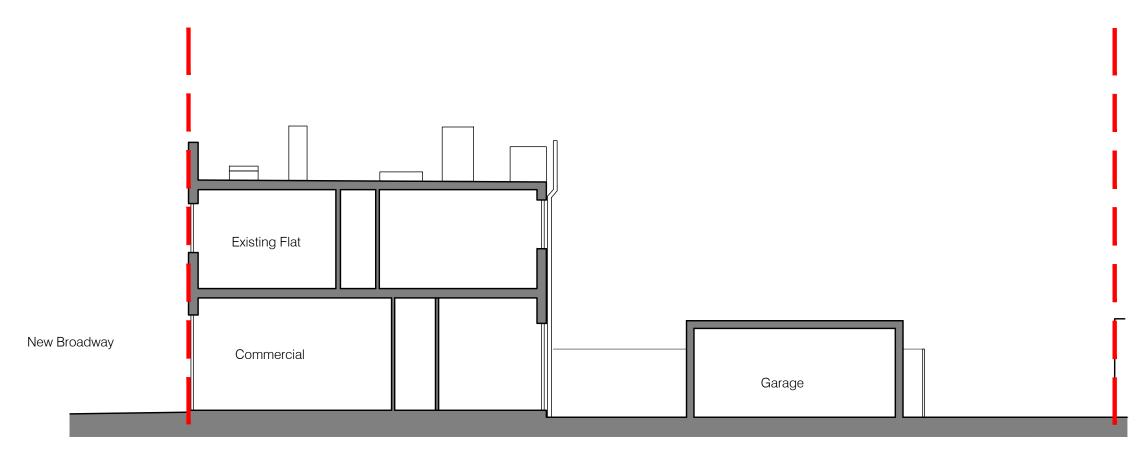

Existing Section A-A

0 1 2 3 4 5

| All dimensions to be checked on site prior to construction or manufacture. Refer also to  |
|-------------------------------------------------------------------------------------------|
|                                                                                           |
| written specification of works where applicable. No dimensions should be scaled from this |
| drawing for construction purposes. Any discrepancies found between this drawing and       |
| other drawings should be referred to consultants immediately.                             |

|  |     |            |      | New Broadway/ Hampton Road | Existing Section A-A |                   | PLANNING      |                               |          |
|--|-----|------------|------|----------------------------|----------------------|-------------------|---------------|-------------------------------|----------|
|  | REV | AMENDMENTS | DATE | CLIENT                     | SCALE<br>1:100 @ A3  | DATE<br>JUNE 2023 | CHECKED<br>MS | DRAWING No.<br>2103_PL.05_010 | REVISION |