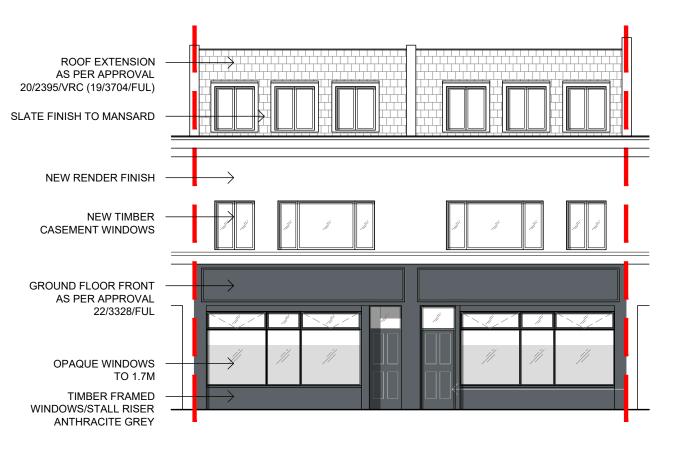

|   |     |            |      | PROJECT | DRAWING             |           |         | STATUS         |          |   |
|---|-----|------------|------|---------|---------------------|-----------|---------|----------------|----------|---|
| : |     |            |      |         | Proposed Elevations |           |         | PLANNING       |          |   |
|   |     | I          | 1    |         |                     |           |         |                |          | N |
| у |     |            |      | CLIENT  | SCALE               | DATE      | CHECKED | DRAWING No.    | REVISION |   |
|   | REV | AMENDMENTS | DATE |         | 1:100 @ A3          | JUNE 2023 | MS      | 2103_PL.05_105 |          |   |