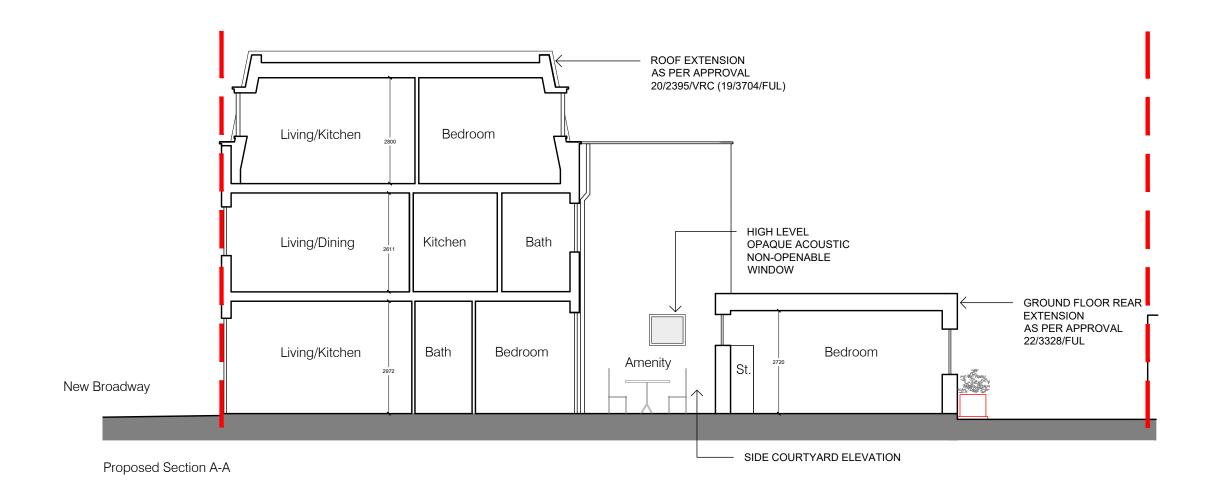

|  |     | PROJECT New Broadway/ Hampton Road | Proposed Section A-A |  | STATUS<br>PLANNING  |                   |               |                               |          |  |
|--|-----|------------------------------------|----------------------|--|---------------------|-------------------|---------------|-------------------------------|----------|--|
|  | REV | AMENDMENTS                         | DATE                 |  | SCALE<br>1:100 @ A3 | DATE<br>JUNE 2023 | CHECKED<br>MS | DRAWING No.<br>2103_PL.05_110 | REVISION |  |