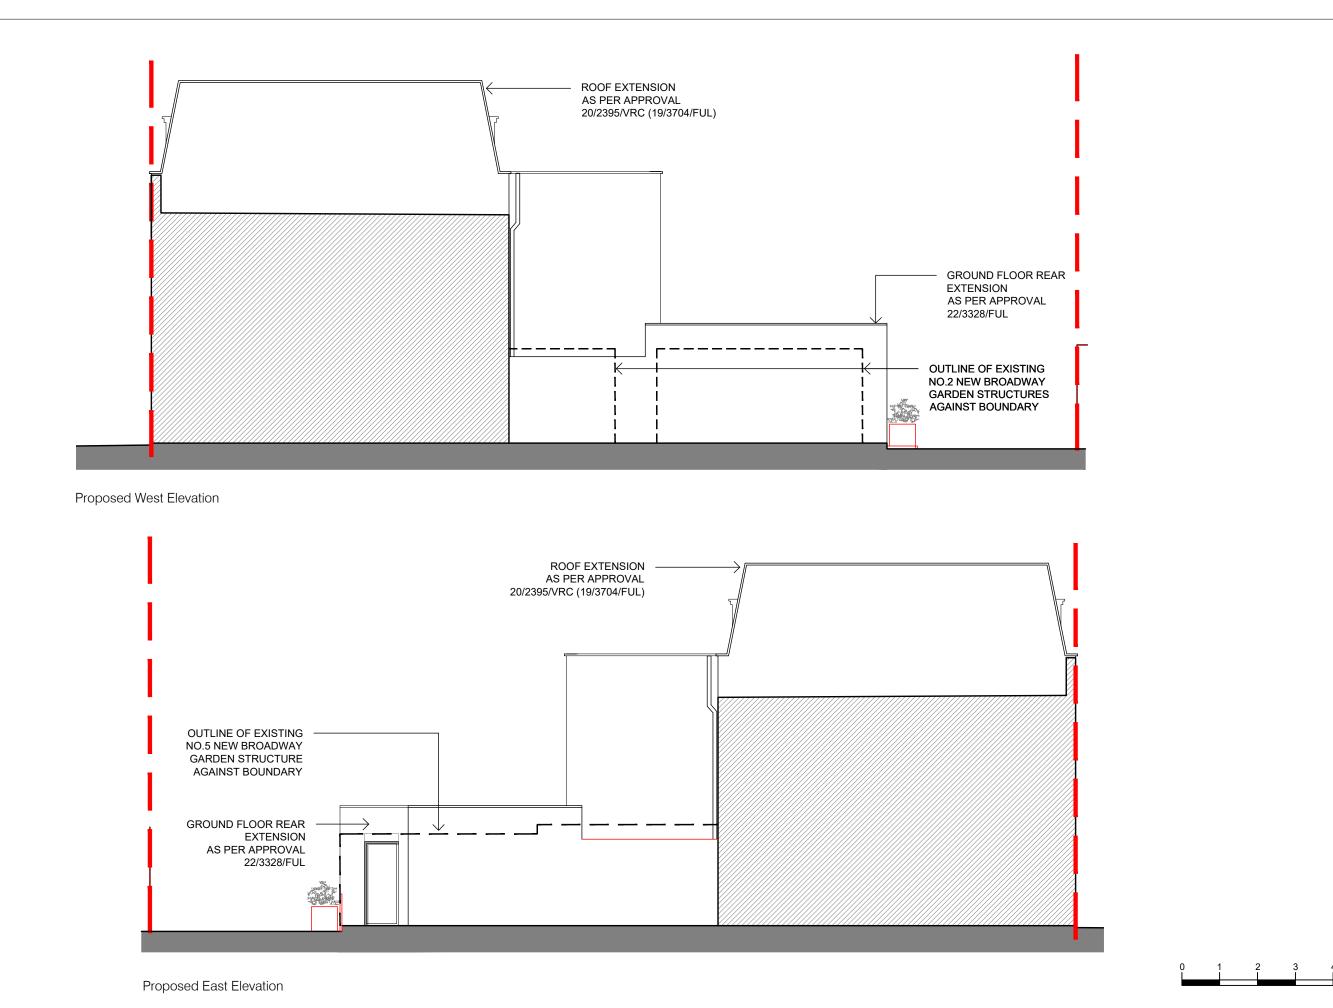

|     |     |            |      | PROJECT New Broadway/ Hampton Road | Proposed Side Elevations |           | STATUS<br>PLANNING |                            | Mark Smith Architects Limited |                                 |
|-----|-----|------------|------|------------------------------------|--------------------------|-----------|--------------------|----------------------------|-------------------------------|---------------------------------|
| REV | REV | AMENDMENTS | DATE | CLIENT                             | SCALE<br>1:100 @ A3      | JUNE 2023 | CHECKED<br>MS      | DRAWING No. 2103_PL.05_120 | REVISION                      | mant similify wormtooto Emilion |