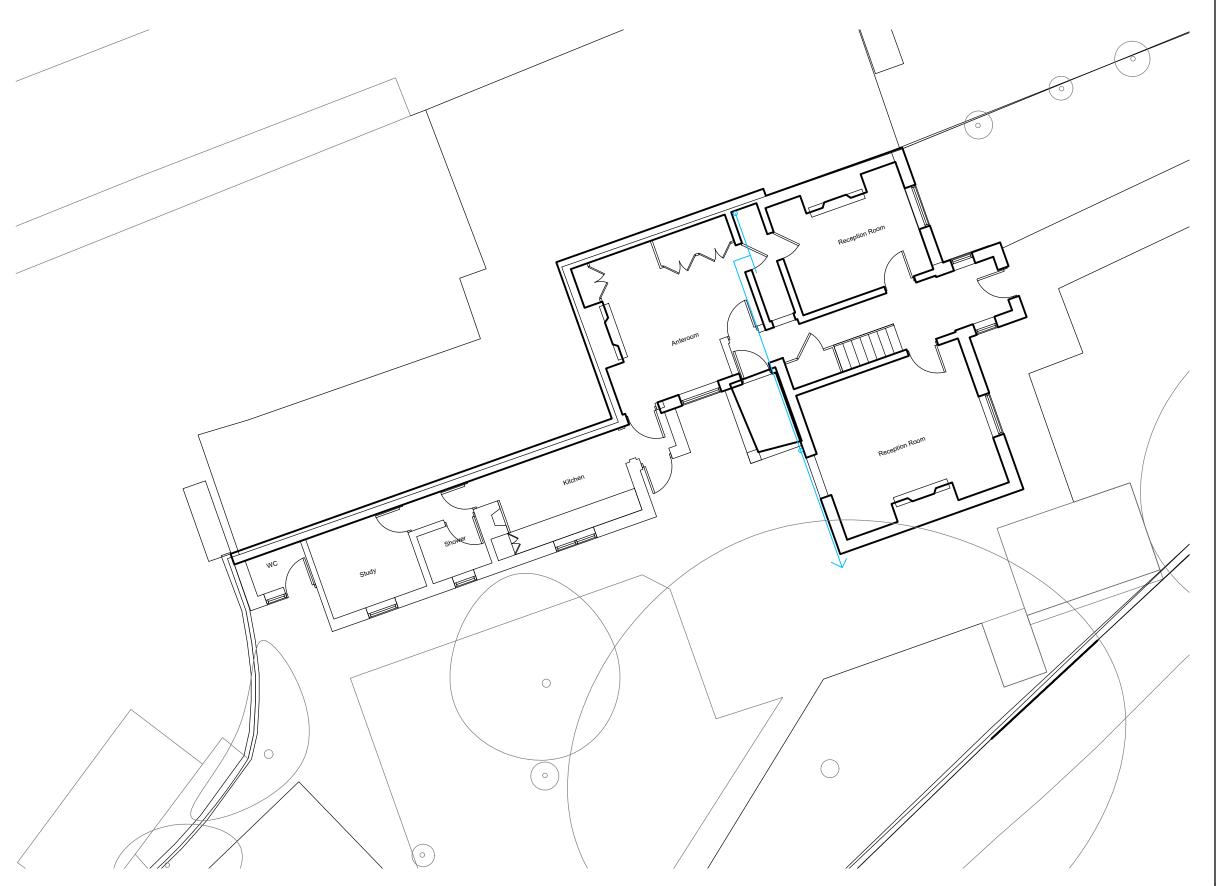

Existing Ground Floor Plan

Scale: 1:100

All dimensions to be checked on site prior to construction or manufacture. Do not scale from this drawing.

Refer also to written specification of works where applicable.

## DRYARCHITECTS

**PLANNING** 

| ADELAIDE HOUSE              |                                         |
|-----------------------------|-----------------------------------------|
| 16 PARK ROAD, TEDDINGTON, T | N11 0AG                                 |
| MR & MRS PHILLIPS           |                                         |
| EXISTING GROUND FLOOR PLAN  | I                                       |
|                             |                                         |
| JUNE 2023                   | SCALE: 1:100 @ A                        |
| 5337-003                    | REVISION: P1                            |
|                             | EXISTING GROUND FLOOR PLAN<br>JUNE 2023 |