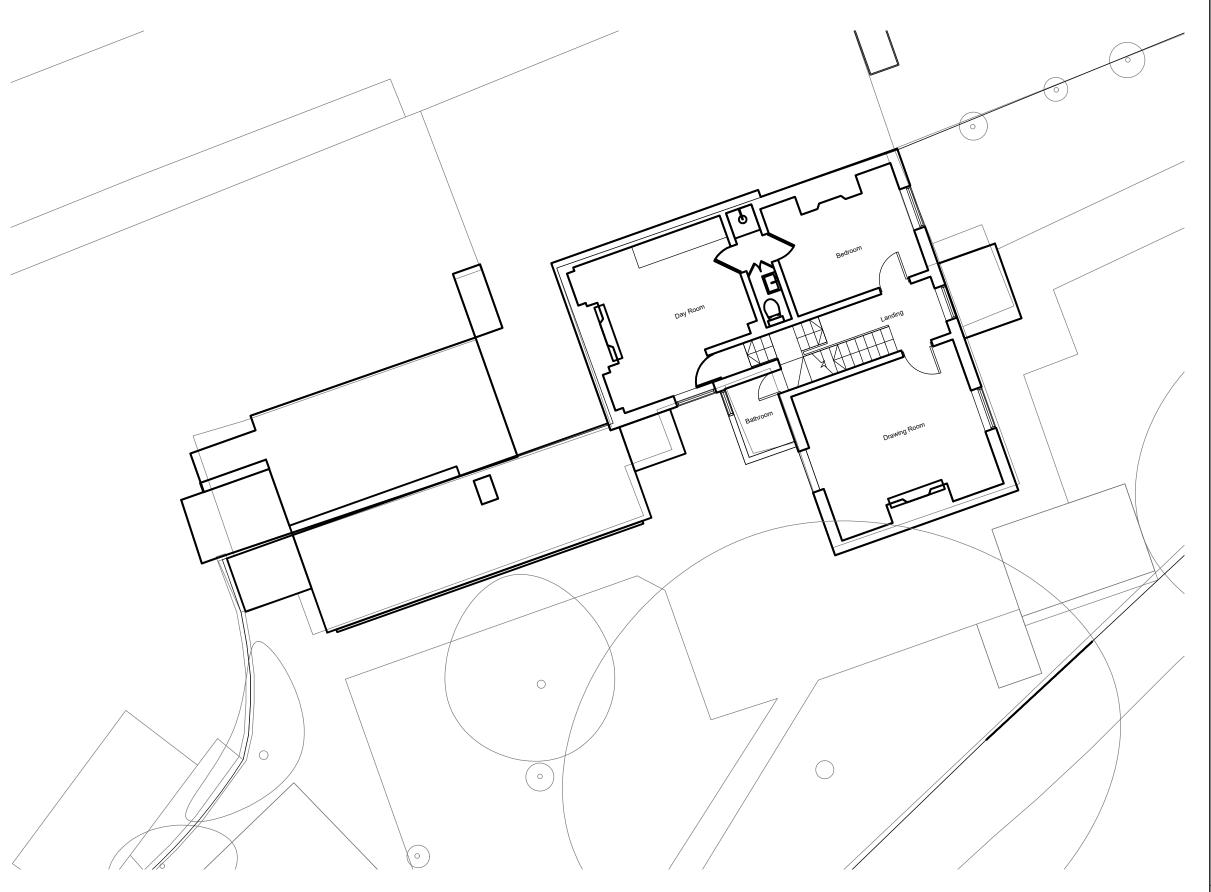

Existing First Floor Plan

Scale: 1:100

All dimensions to be checked on site prior to construction or manufacture. Do not scale from this drawing.

Refer also to written specification of works where applicable.

## DRYARCHITECTS

**PLANNING** 

| PROJECT: | ADELAIDE HOUSE            | TW/44 0A C        |
|----------|---------------------------|-------------------|
|          | 16 PARK ROAD, TEDDINGTON, | TWTT UAG          |
| CLIENT:  | MR & MRS PHILLIPS         |                   |
| DRAWING: | EXISTING FIRST FLOOR PLAN |                   |
| DATE:    | JUNE 2023                 | SCALE: 1:100 @ A3 |
| DWG. NO: | 5337-004                  | REVISION: P1      |